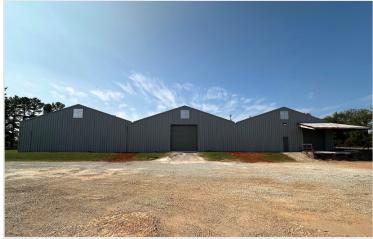

#### PROPERTY DESCRIPTION

This industrial property offers a front office component with metal warehouses directly behind the office area. The large lot provides excess land for a 3 acre laydown yard area.