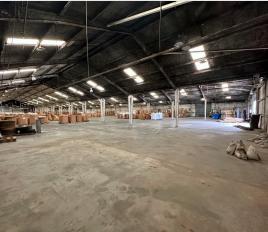

# PROPERTY DETAILS: 46,000 TOTAL SF ON 7 ACRES

- 42,500 SF Warehouse
- 3,500 SF Office Building
- Divisible to 18,000 SF

**LEASE RATE:** \$3.75 PSF NNN **Call for Sale Pricing** 

#### PROPERTY DESCRIPTION

This industrial property offers a front office component with metal warehouses directly behind the office area. The large lot provides excess land for a 3 acre laydown yard area.