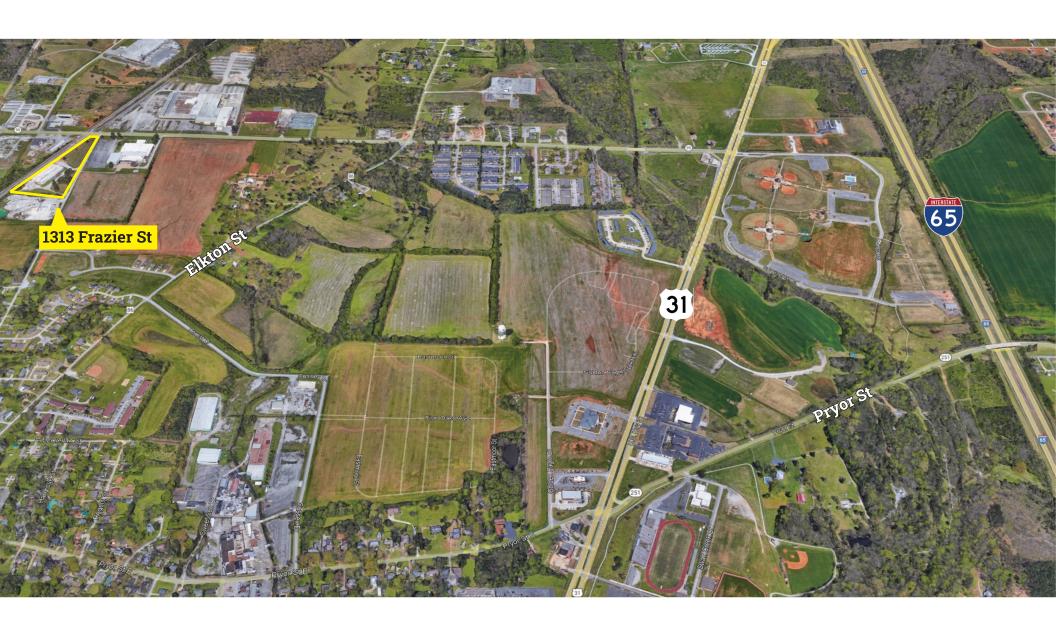

#### HIGHLIGHTS

- · Grade level and dock high loading areas
- Excess land for laydown yard (3 acres)
- Flexible lease terms
- TI Allowance available
- Access to rail spur
- Close proximity to I-65