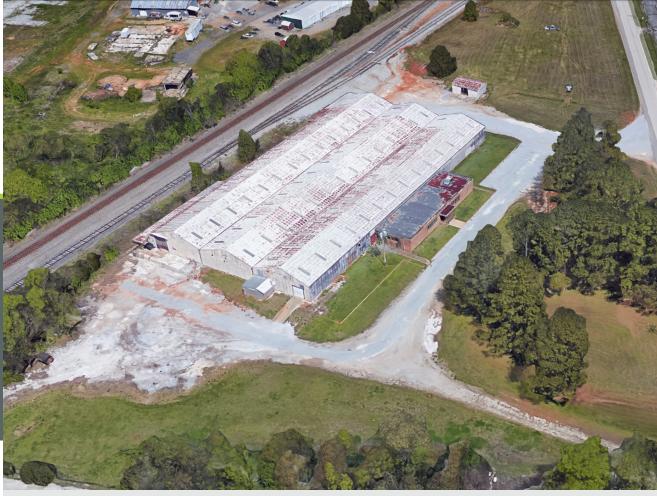

#### PROPERTY DESCRIPTION

This industrial property offers a front office component with metal warehouses directly behind the office area. The large lot provides excess land for a 3 acre laydown yard area.

#### HIGHLIGHTS

- · Grade level and dock high loading areas
- Excess land for laydown yard (3 acres)
- Flexible lease terms
- TI Allowance available
- Access to rail spur
- Close proximity to I-65