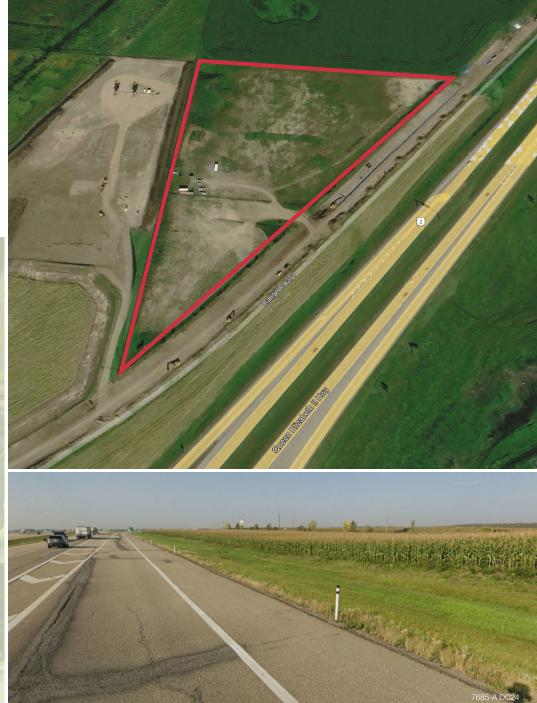

#### Opportunity

NAI Commercial is pleased to present for sale an opportunity to acquire 14.3 acres of highway commercial development land located at 4;27;40;26;SE Lacombe County, AB ("the Subject Property").

- Approximately 1,530 ft of high visibility highway frontage make it perfect for any developer wanting exposure along a busy highway corridor (38,510 AADT)
- The site is fully serviced with municipal sewer and water along the property line
- Highway Commercial zoning allows for a multitude of permitted uses for the property
- Fully fenced and graveled site previously used for modular home sales
- Easy access from the North and South off of HWY 12 overpass