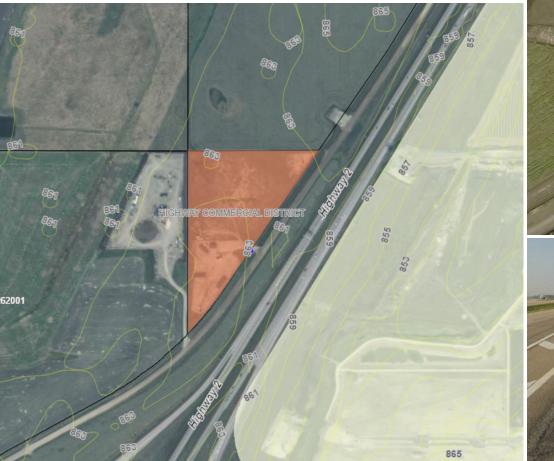

#### Opportunity

NAI Commercial is pleased to present for sale an opportunity to acquire 14.3 acres of highway commercial development land located at 4;27;40;26;SE Lacombe County, AB ("the Subject Property").

- Approximately 1,530 ft of high visibility highway frontage make it perfect for any developer wanting exposure along a busy highway corridor (38,510 AADT)
- The site is fully serviced with municipal sewer and water along the property line
- Highway Commercial zoning allows for a multitude of permitted uses for the property
- Fully fenced and graveled site previously used for modular home sales
- Easy access from the North and South off of HWY 12 overpass

#### Additional Information

| TOTAL SITE SIZE   | 14.13 acres±                     |
|-------------------|----------------------------------|
| LEGAL DESCRIPTION | PLAN 9920634 - 4-27-40-26 SE     |
| ZONING            | C-HC Highway Commercial District |
| PROPERTY TAXES    | \$7,275.50 (2024)                |
| SALE PRICE        | \$1,500,000                      |