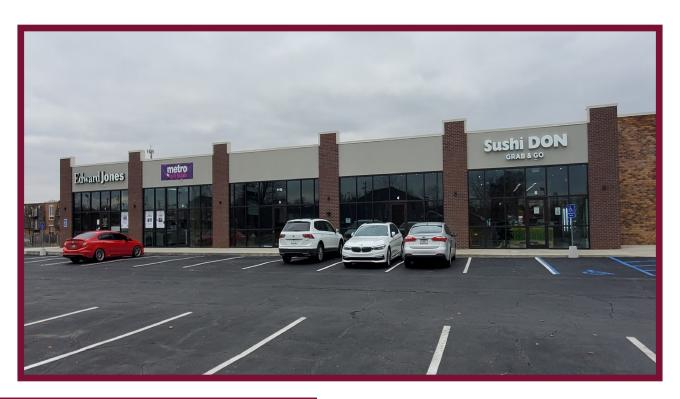

## 1110 Sagamore Parkway West

- Under Renovation
- New Glass Storefronts
- Multi-Tenant Options
- New Spaces Delivered in "White Box" Condition
- New Parking Lot
- High Traffic Counts
- Large Population
- 2 Miles to Purdue Campus
- \$20/SF/YR NNN, \$4.25/SF/YR
- 1,680-2,380 SQ Available