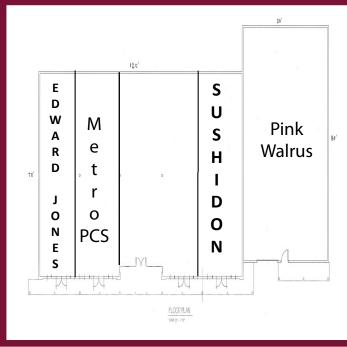

## 1110 Sagamore Parkway West

- Under Renovation
- New Glass Storefronts
- Multi-Tenant Options
- New Spaces Delivered in "White Box" Condition
- New Parking Lot
- High Traffic Counts
- Large Population
- 2 Miles to Purdue Campus
- \$20/SF/YR NNN, \$4.25/SF/YR
- 1,680-2,380 SQ Available