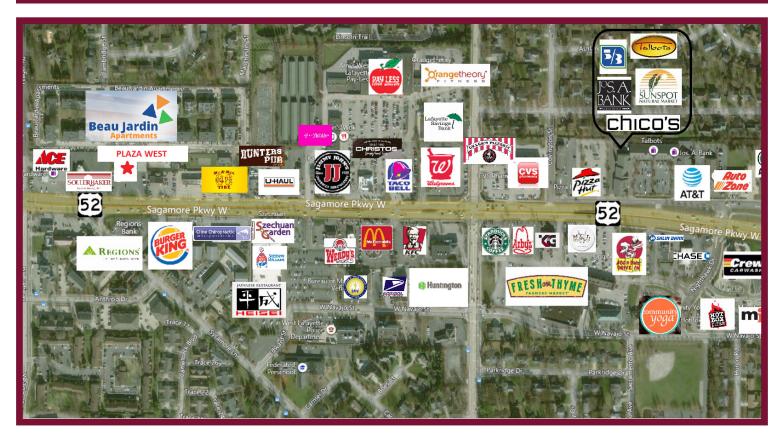

## 1110 Sagamore Parkway West

- Under Renovation
- New Glass Storefronts
- Multi-Tenant Options
- New Spaces Delivered in "White Box" Condition
- New Parking Lot
- High Traffic Counts
- Large Population
- 2 Miles to Purdue Campus
- \$20/SF/YR NNN, \$4.25/SF/YR
- 1,680-2,380 SQ Available