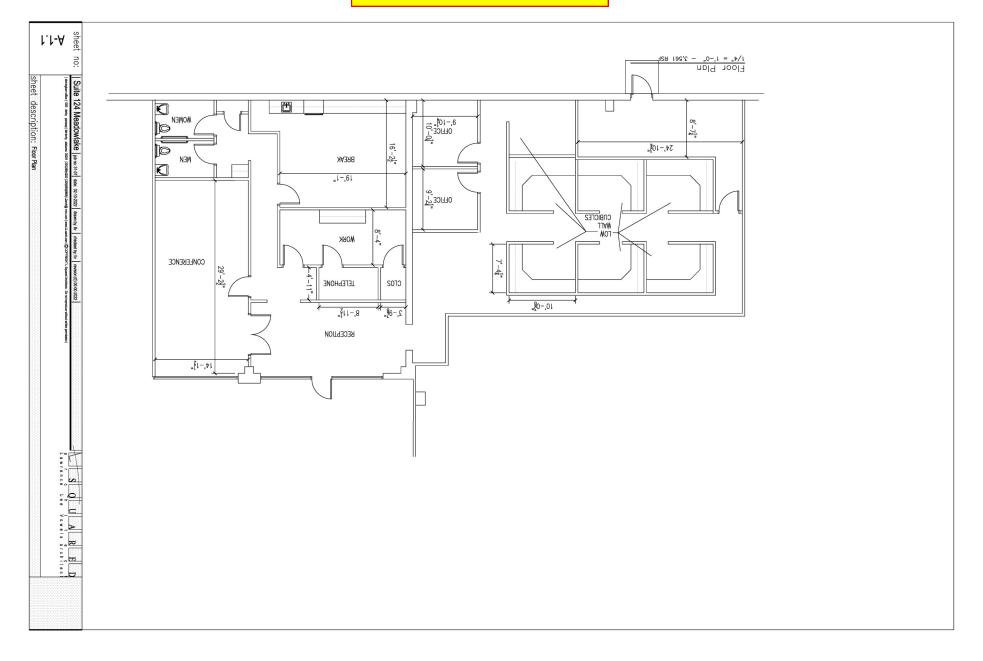

w Lake Business Park**

## Hoover, AL 35242 (Hwy 280 Corridor)

### **Space for Lease**

3000-4000 Meadow Lake Drive Hoover, AL 35242

Property Info Space Available: <u>3,561 SF</u>—Office Space

#### **Total GLA:**

Approximately 34,661 SF

#### **Rental Rate:**

Base Rate: \$15.00 to 16.00 PER SF NNN: Cam, Tax & Ins (\$5.84 psf) (Water & Dumpster in Cam)

Special Notes: \* Located in Shelby County, City of Hoover, No Occupational Tax



Dan Anderson (205) 939-8239 Direct danderson@engelrealty.com



Engel Realty Company, LLC does not warrant the adequacy, accuracy or completeness of any information presented herein and expressly disclaims any liability for error or omissions therein. Users are responsible for evaluating the accuracy, completeness of any information.



LEGEND

3,561 SF



Space 15 & 16 on site plan

### 3,561 sf interior pics