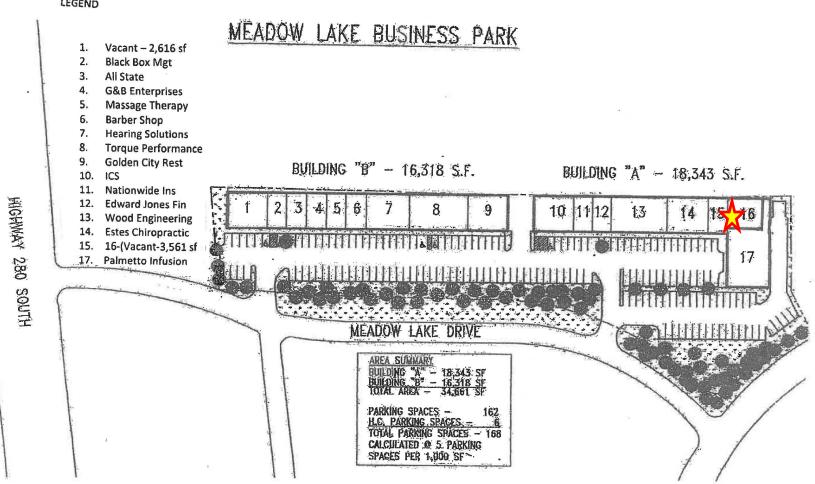

# **Meadow Lake Business Park**

## Hoover, AL 35242 (Hwy 280 Corridor)

### **Space for Lease**

3000-4000 Meadow Lake Drive Hoover, AL 35242

Property Info Space Available: <u>3,561 SF</u>—Office Space

#### **Total GLA:**

Approximately 34,661 SF

#### **Rental Rate:**

Base Rate: \$15.00 to 16.00 PER SF NNN: Cam, Tax & Ins (\$5.84 psf) (Water & Dumpster in Cam)

Special Notes: \* Located in Shelby County, City of Hoover, No Occupational Tax



Dan Anderson (205) 939-8239 Direct danderson@engelrealty.com



Engel Realty Company, LLC does not warrant the adequacy, accuracy or completeness of any information presented herein and expressly disclaims any liability for error or omissions therein. Users are responsible for evaluating the accuracy, completeness of any information.



LEGEND

3,561 SF



Space 15 & 16 on site plan

### 3,561 sf interior pics