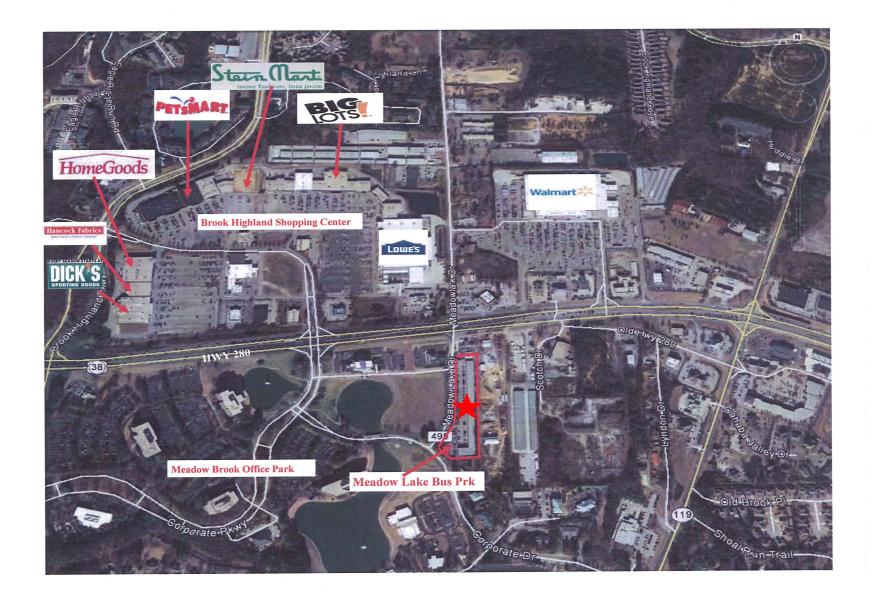

# **Meadow Lake Business Park**

## Hoover, AL 35242 (Hwy 280 Corridor)

### **Space for Lease**

3000-4000 Meadow Lake Drive Hoover, AL 35242

Property Info Space Available: <u>3,561 SF</u>—Office Space