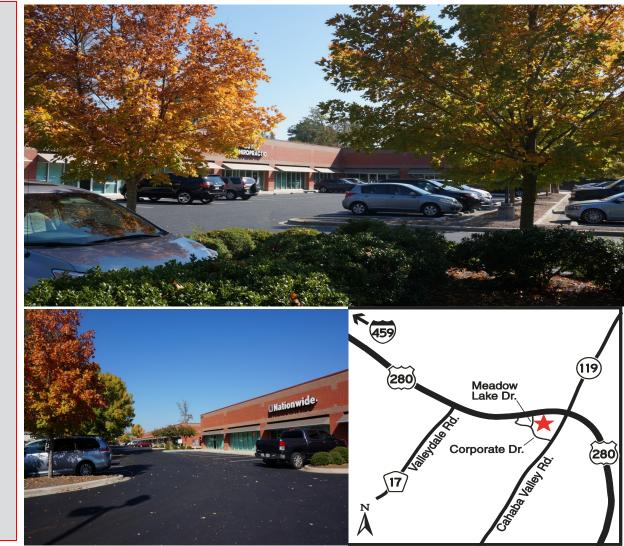

# **Meadow Lake Business Park**

## Hoover, AL 35242 (Hwy 280 Corridor)

### **Space for Lease**

3000-4000 Meadow Lake Drive Hoover, AL 35242

Property Info Space Available: <u>3,561 SF</u>—Office Space

#### **Total GLA:**

Approximately 34,661 SF