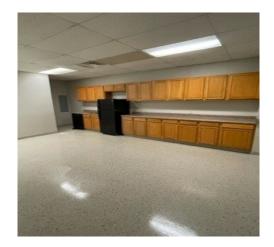

Space for Lease**

3000-4000 Meadow Lake Drive Hoover, AL 35242

Property Info Space Available: <u>3,561 SF</u>—Office Space

#### **Total GLA:**

Approximately 34,661 SF

#### **Rental Rate:**

Base Rate: \$15.00 to 16.00 PER SF NNN: Cam, Tax & Ins (\$5.84 psf) (Water & Dumpster in Cam)

Special Notes: \* Located in Shelby County, City of Hoover, No Occupational Tax



Dan Anderson (205) 939-8239 Direct danderson@engelrealty.com



Engel Realty Company, LLC does not warrant the adequacy, accuracy or completeness of any information presented herein and expressly disclaims any liability for error or omissions therein. Users are responsible for evaluating the accuracy, completeness of any information.



LEGEND

3,561 SF



Space 15 & 16 on site plan

### 3,561 sf interior pics