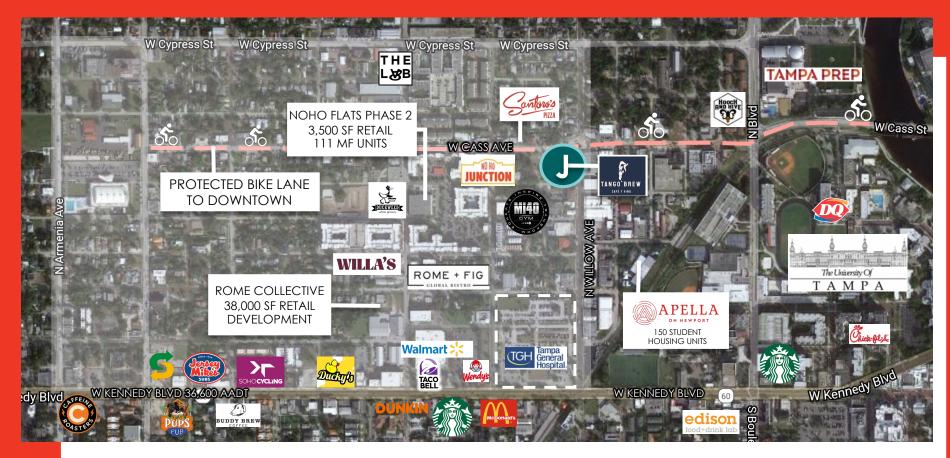

## **ADDITIONAL AREA ATTRIBUTES**

#### STUDENT COUNTS NEAR JADE

UNIVERSITY OF TAMPA- 10,566
(0.3 MILES TO JADE)
TAMPA PREPARATORY SCHOOL- 688
(0.4 MILES TO JADE)
HOWARD W. BLAKE HIGH SCHOOL- 1,624
(1 MILE TO JADE)

**TOTAL STUDENTS: 12,878** 

#### **NEW TAMPA GENERAL HOSPITAL CAMPUS**

- 900 FEET FROM JADE AT NORTH HYDE PARK
- REHAB CENTER & EMERGENCY ROOM
- 140 EMPLOYEES

#### **NEW TGH BEHAVIORAL HEALTH HOSPITAL**

- ADJACENT TO NEW TGH CAMPUS
- FLORIDA'S FIRST ACADEMIC MEDICAL BEHAVIORAL HEALTH HOSPITAL
- 83,000 SF / 90-120 HOSPITAL BEDS

# SURROUNDING RESIDENTIAL

| SITE | NAME                                 | UNITS | STAGE |
|------|--------------------------------------|-------|-------|
| 0    | JADE AT NORTH<br>HYDE PARK           | 192   | EXIST |
| 1    | FORTUNE 1895                         | 13    | EXIST |
| 2    | VIEWS AT NORTH<br>HYDE PARK          | 37    | EXIST |
| 3    | CARDINAL POINT TOWNHOMES             | 23    | EXIST |
| 4    | NOHO FLATS                           | 311   | EXIST |
| 5    | HYDE PARK FLATS                      | 11    | EXIST |
| 6    | HAVANNA<br>SQUARE                    | 274   | EXIST |
| 7    | THE GRAY                             | 226   | EXIST |
| 8    | VINTAGE LOFTS<br>AT WEST END         | 249   | EXIST |
| 9    | MANOR WEST<br>RIVER                  | 322   | EXIST |
| 10   | NICHE                                | 251   | EXIST |
| 11   | APELLA ON<br>NEWPORT                 | 150   | UC    |
| 12   | RENAISSANCE AT WEST RIVER            | 160   | EXIST |
| 13   | MARY<br>BETHUNE/VILLAS<br>RESIDENCES | 182   | EXIST |
| 14   | BOULEVARD<br>TOWERS AT WEST<br>RIVER | 473   | EXIST |
| 15   | CANOPY TOWERS AT WEST RIVER          | 377   | UC    |
| 16   | ZIMMER<br>APARTMENTS                 | 225   | UC    |
| 17   | NOHO FLATS<br>PHASE 2                | 111   | UC    |