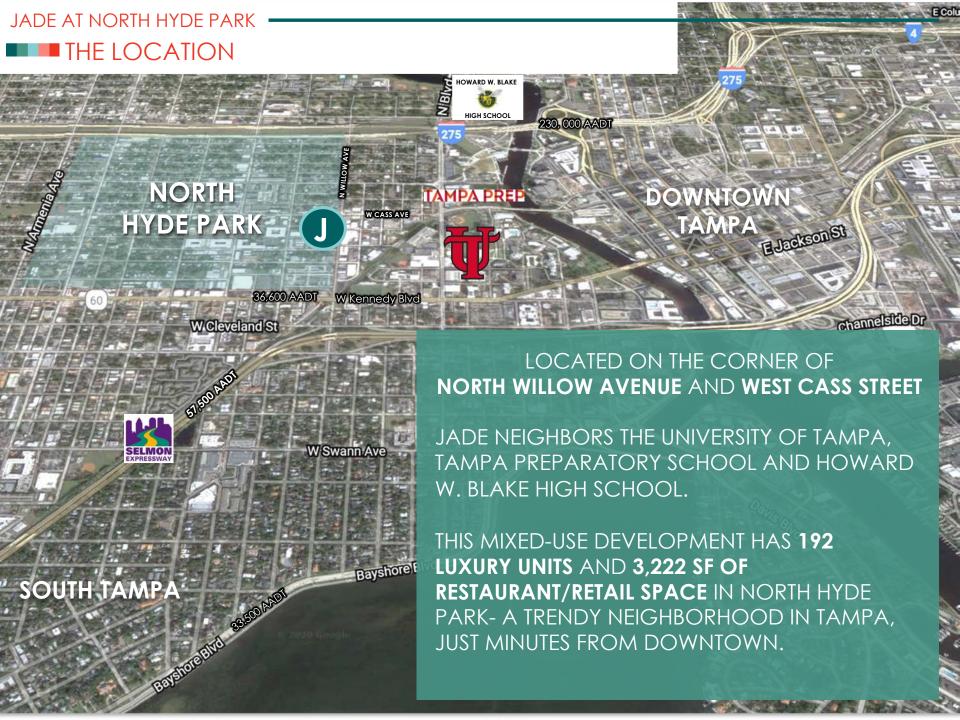

#### JADE AT NORTH HYDE PARK

### THE NEIGHBORHOOD

NORTH HYDE PARK IS A DESIRABLE NEIGHBORHOOD IN TAMPA'S THRIVING URBAN CORE. AS PART OF SOUTH TAMPA, THIS CHARMING AREA IS MINUTES FROM UNIVERSITY OF TAMPA, DOWNTOWN TAMPA, THE RIVERWALK, AND STEPS TO THE NEW TAMPA GENERAL HOSPITAL! RESIDENCES ENJOY THE DOG-FRIENDLY ATMOSPHERE, WALKABILITY, AND ACCESS TO EVERYTHING AT THEIR FINGERTIPS. WITH AMPLE SIDEWALKS AND PROTECTED BIKELANES TO DOWNTOWN, EXPLORING NORTH HYDE PARK HAS NEVER BEEN EASIER!