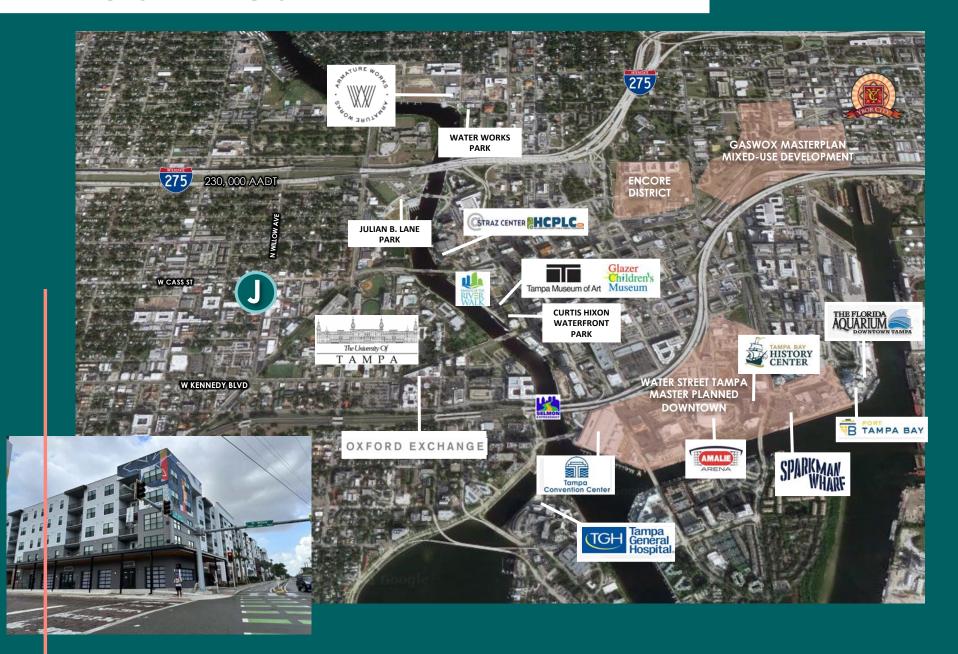

# POPULAR PLACES

### THE NEIGHBORHOOD

NORTH HYDE PARK IS A DESIRABLE NEIGHBORHOOD IN TAMPA'S THRIVING URBAN CORE. AS PART OF SOUTH TAMPA, THIS CHARMING AREA IS MINUTES FROM UNIVERSITY OF TAMPA, DOWNTOWN TAMPA, THE RIVERWALK, AND STEPS TO THE NEW TAMPA GENERAL HOSPITAL! RESIDENCES ENJOY THE DOG-FRIENDLY ATMOSPHERE, WALKABILITY, AND ACCESS TO EVERYTHING AT THEIR FINGERTIPS. WITH AMPLE SIDEWALKS AND PROTECTED BIKELANES TO DOWNTOWN, EXPLORING NORTH HYDE PARK HAS NEVER BEEN EASIER!