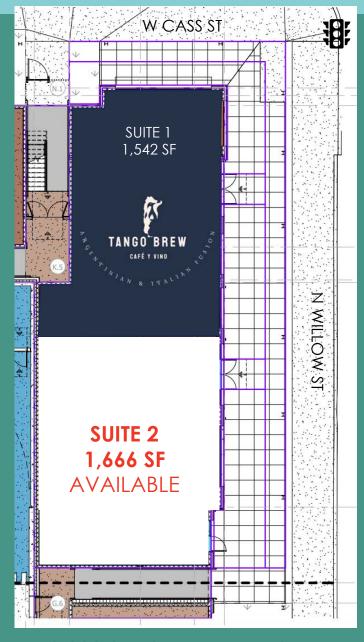

# SITE PLAN

3,222 SF TOTAL RETAIL GLA

1,666 SF OF RETAIL/RESTAURANT SPACE IN TAMPA'S EXPANDING URBAN CORE

NOW AVAILABLE

PARKING AVAILABLE
42 DEDICATED RETAIL SPACES

608 N Willow Ave