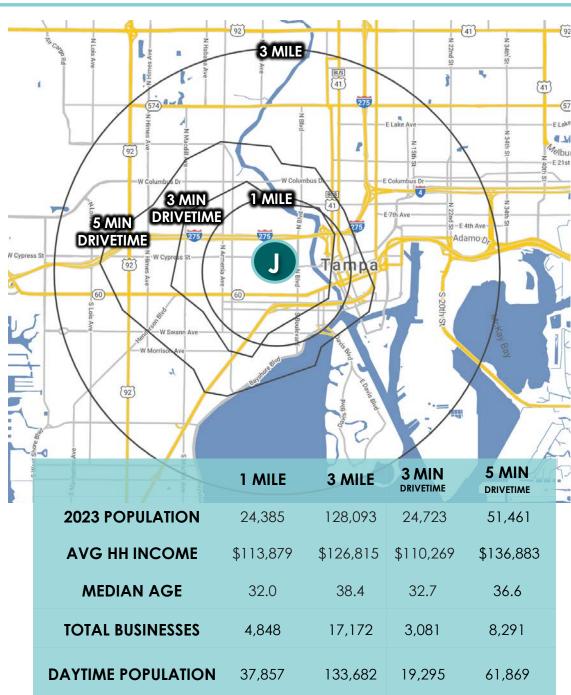

## DEMOGRAPHICS

37,857 DAYTIME POPULATION WITHIN 1 MILE

\$126,815 AVG HH INCOME WITHIN 3 MILES

6 MIN BIKE RIDE TO DOWNTOWN VIA PROTECTED BIKE LANE