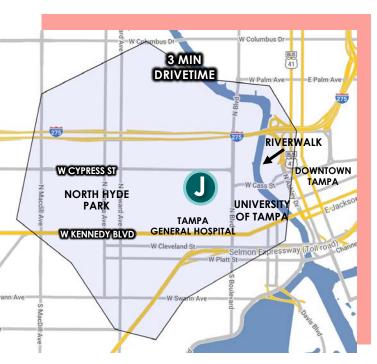

### THE NEIGHBORHOOD

NORTH HYDE PARK IS A DESIRABLE NEIGHBORHOOD IN TAMPA'S THRIVING URBAN CORE. AS PART OF SOUTH TAMPA, THIS CHARMING AREA IS MINUTES FROM UNIVERSITY OF TAMPA, DOWNTOWN TAMPA, THE RIVERWALK, AND STEPS TO THE NEW TAMPA GENERAL HOSPITAL! RESIDENCES ENJOY THE DOG-FRIENDLY ATMOSPHERE, WALKABILITY, AND ACCESS TO EVERYTHING AT THEIR FINGERTIPS. WITH AMPLE SIDEWALKS AND PROTECTED BIKELANES TO DOWNTOWN, EXPLORING NORTH HYDE PARK HAS NEVER BEEN EASIER!