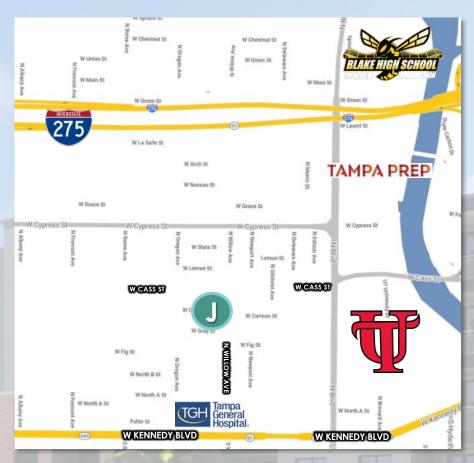

### THE NEIGHBORHOOD

NORTH HYDE PARK IS A DESIRABLE NEIGHBORHOOD IN TAMPA'S THRIVING URBAN CORE. AS PART OF SOUTH TAMPA, THIS CHARMING AREA IS MINUTES FROM UNIVERSITY OF TAMPA, DOWNTOWN TAMPA, THE RIVERWALK, AND STEPS TO THE NEW TAMPA GENERAL HOSPITAL! RESIDENCES ENJOY THE DOG-FRIENDLY ATMOSPHERE, WALKABILITY, AND ACCESS TO EVERYTHING AT THEIR FINGERTIPS. WITH AMPLE SIDEWALKS AND PROTECTED BIKELANES TO DOWNTOWN, EXPLORING NORTH HYDE PARK HAS NEVER BEEN EASIER!

## **ADDITIONAL AREA ATTRIBUTES**

#### STUDENT COUNTS NEAR JADE

UNIVERSITY OF TAMPA- 10,566
(0.3 MILES TO JADE)
TAMPA PREPARATORY SCHOOL- 688
(0.4 MILES TO JADE)
HOWARD W. BLAKE HIGH SCHOOL- 1,624
(1 MILE TO JADE)

**TOTAL STUDENTS: 12,878** 

#### **NEW TAMPA GENERAL HOSPITAL CAMPUS**

- 900 FEET FROM JADE AT NORTH HYDE PARK
- REHAB CENTER & EMERGENCY ROOM
- 140 EMPLOYEES

#### **NEW TGH BEHAVIORAL HEALTH HOSPITAL**

- ADJACENT TO NEW TGH CAMPUS
- FLORIDA'S FIRST ACADEMIC MEDICAL BEHAVIORAL HEALTH HOSPITAL
- 83,000 SF / 90-120 HOSPITAL BEDS