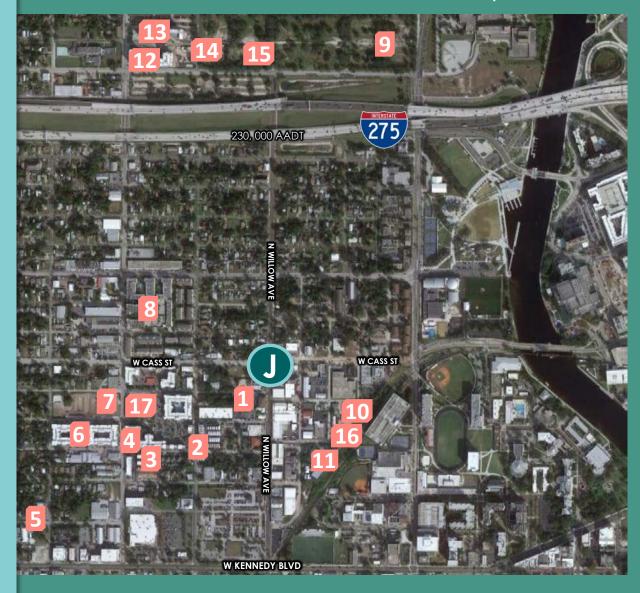

# SURROUNDING RESIDENTIAL

| SITE | NAME                                 | UNITS | STAGE |
|------|--------------------------------------|-------|-------|
| 0    | JADE AT NORTH<br>HYDE PARK           | 192   | EXIST |
| 1    | FORTUNE 1895                         | 13    | EXIST |
| 2    | VIEWS AT NORTH<br>HYDE PARK          | 37    | EXIST |
| 3    | CARDINAL POINT TOWNHOMES             | 23    | EXIST |
| 4    | NOHO FLATS                           | 311   | EXIST |
| 5    | HYDE PARK FLATS                      | 11    | EXIST |
| 6    | HAVANNA<br>SQUARE                    | 274   | EXIST |
| 7    | THE GRAY                             | 226   | EXIST |
| 8    | VINTAGE LOFTS<br>AT WEST END         | 249   | EXIST |
| 9    | MANOR WEST<br>RIVER                  | 322   | EXIST |
| 10   | NICHE                                | 251   | EXIST |
| 11   | APELLA ON<br>NEWPORT                 | 150   | UC    |
| 12   | RENAISSANCE AT WEST RIVER            | 160   | EXIST |
| 13   | MARY<br>BETHUNE/VILLAS<br>RESIDENCES | 182   | EXIST |
| 14   | BOULEVARD<br>TOWERS AT WEST<br>RIVER | 473   | EXIST |
| 15   | CANOPY TOWERS AT WEST RIVER          | 377   | UC    |
| 16   | ZIMMER<br>APARTMENTS                 | 225   | UC    |
| 17   | NOHO FLATS<br>PHASE 2                | 111   | UC    |

3,587+ UNITS