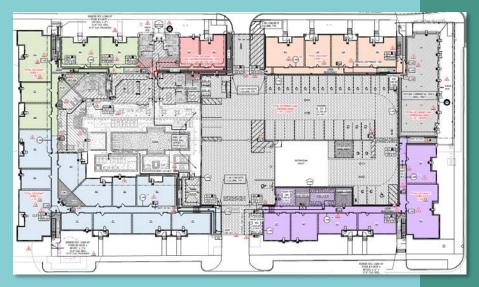

1,666 SF OF RETAIL/RESTAURANT SPACE IN TAMPA'S EXPANDING URBAN CORE

NOW AVAILABLE

PARKING AVAILABLE
42 DEDICATED RETAIL SPACES



608 N Willow Ave



### THE NEIGHBORHOOD



NORTH HYDE PARK IS A DESIRABLE NEIGHBORHOOD IN TAMPA'S THRIVING URBAN CORE. AS PART OF SOUTH TAMPA, THIS CHARMING AREA IS MINUTES FROM UNIVERSITY OF TAMPA, DOWNTOWN TAMPA, THE RIVERWALK, AND STEPS TO THE NEW TAMPA GENERAL HOSPITAL! RESIDENCES ENJOY THE DOG-FRIENDLY ATMOSPHERE, WALKABILITY, AND ACCESS TO EVERYTHING AT THEIR FINGERTIPS. WITH AMPLE SIDEWALKS AND PROTECTED BIKELANES TO DOWNTOWN, EXPLORING NORTH HYDE PARK HAS NEVER BEEN EASIER!

# SITE PLAN







3,222 SF TOTAL RETAIL GLA

# PARKING



42 SPACES
ALLOCATED FOR
RETAIL CUSTOMERS
ON FIRST FLOOR OF
PARKING GARAGE

ABUNDANT STREET PARKING ADJACENT TO SITE

+ 5 2-HOUR SHORT-TERM PARKING SPACES ALONG WILLOW AVE

#### JADE AT NORTH HYDE PARK

## DEMOGRAPHICS



37,857 DAYTIME POPULATION WITHIN 1 MILE



\$126,815 AVG HH INCOME WITHIN 3 MILES



6 MIN BIKE RIDE TO DOWNTOWN VIA PROTECTED BIKE LANE





#### JADE AT NORTH HYDE PARK

## **ADDITIONAL AREA ATTRIBUTES**



#### STUDENT COUNTS NEAR JADE

UNIVERSITY OF TAMPA- 10,566
(0.3 MILES TO JADE)
TAMPA PREPARATORY SCHOOL- 688
(0.4 MILES TO JADE)
HOWARD W. BLAKE HIGH SCHOOL- 1,624
(1 MILE TO JADE)

**TOTAL STUDENTS: 12,878** 

#### **NEW TAMPA GENERAL HOSPITAL CAMPUS**

- 900 FEET FROM JADE AT NORTH HYDE PARK
- REHAB CENTER & EMERGENCY RO