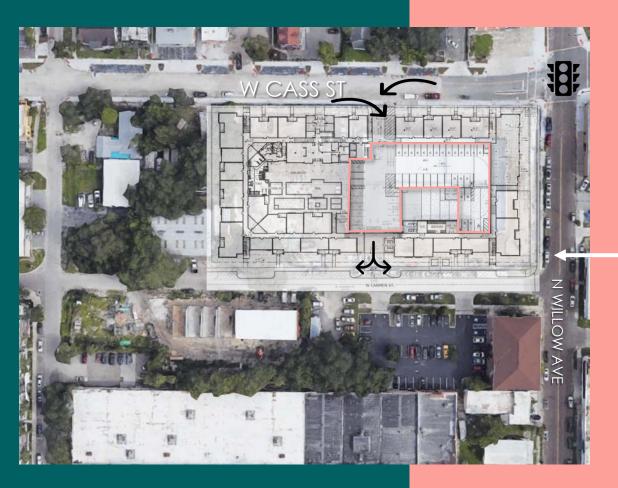

# PARKING

42 SPACES
ALLOCATED FOR
RETAIL CUSTOMERS
ON FIRST FLOOR OF
PARKING GARAGE

ABUNDANT STREET PARKING ADJACENT TO SITE

+ 5 2-HOUR SHORT-TERM PARKING SPACES ALONG WILLOW AVE