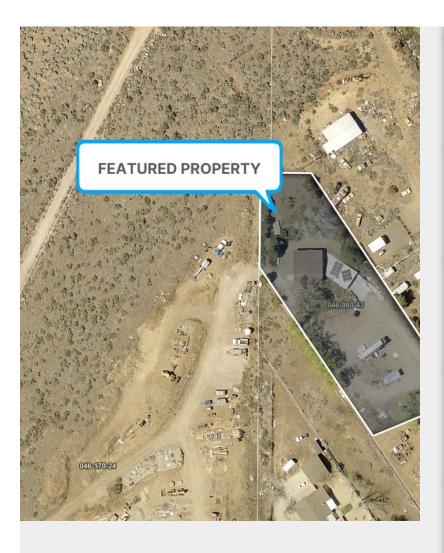

## **397 US Highway 395 S** 397 US Highway 395 S, Washoe Valley, NV 89704

**Monira West** Sky West Real Estate Services 3500 Lakeside Ct, Suite 211,Reno, NV 89509 monira.west@gmail.com (775) 827-6700

| Rental Rate:      | \$48,000 /SF/YR |
|-------------------|-----------------|
| Property Type:    | Land            |
| Property Subtype: | Commercial      |
| Proposed Use:     | Office          |
| Rental Rate Mo:   | \$4,000 /SF/MO  |

## 397 US Highway 395 S

\$48,000 /SF/YR

Washoe Valley property right off US 395 - available for use as an office/yard space. Yard Space is currently being leveled out....

• Office and Yard Space

## 397 US Highway 395 S, Washoe Valley, NV 89704

Washoe Valley property right off US 395 - available for use as an office/yard space. Yard Space is currently being leveled out.