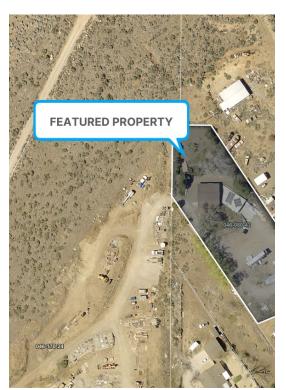

## **397 US Highway 395 S** 397 US Highway 395 S, Washoe Valley, NV 89704

**Monira West** Sky West Real Estate Services 3500 Lakeside Ct, Suite 211,Reno, NV 89509 monira.west@gmail.com (775) 827-6700

| Rental Rate:      | \$48,000 /SF/YR |
|-------------------|-----------------|
| Property Type:    | Land            |
| Property Subtype: | Commercial      |
| Proposed Use:     | Office          |
| Rental Rate Mo:   | \$4,000 /SF/MO  |

## 397 US Highway 395 S

\$48,000 /SF/YR

Washoe Valley property right off US 395 - available for use as an office/yard space. Yard Space is currently being leveled out....

• Office and Yard Space

## 397 US Highway 395 S, Washoe Valley, NV 89704

Washoe Valley property right off US 395 - available for use as an office/yard space. Yard Space is currently being leveled out.