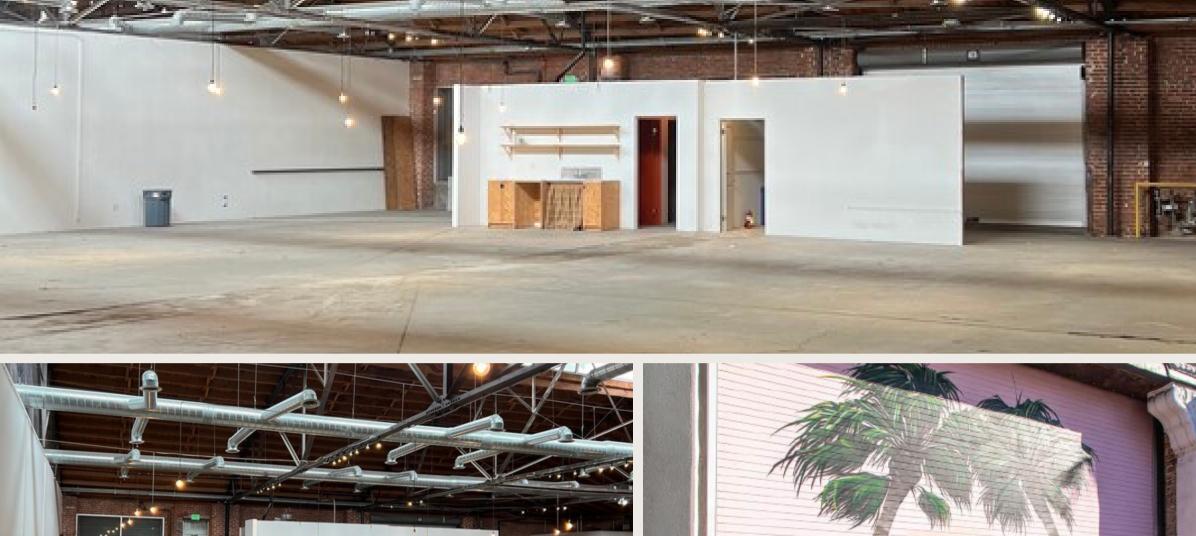

# Property Details:

- **Size:** 7,122 sf
- Asking Rate: \$2.25 psf +NNN (\$0.50)
- Parking: 7 spaces \$100/MO
- Skylights throughout, high ceilings + HVAC
- Entrance off Beverly Blvd
- Can be combined with the turnkey restaurant space
- Perfect for Retail, Showroom, Event Space, Fitness, or Creative Office