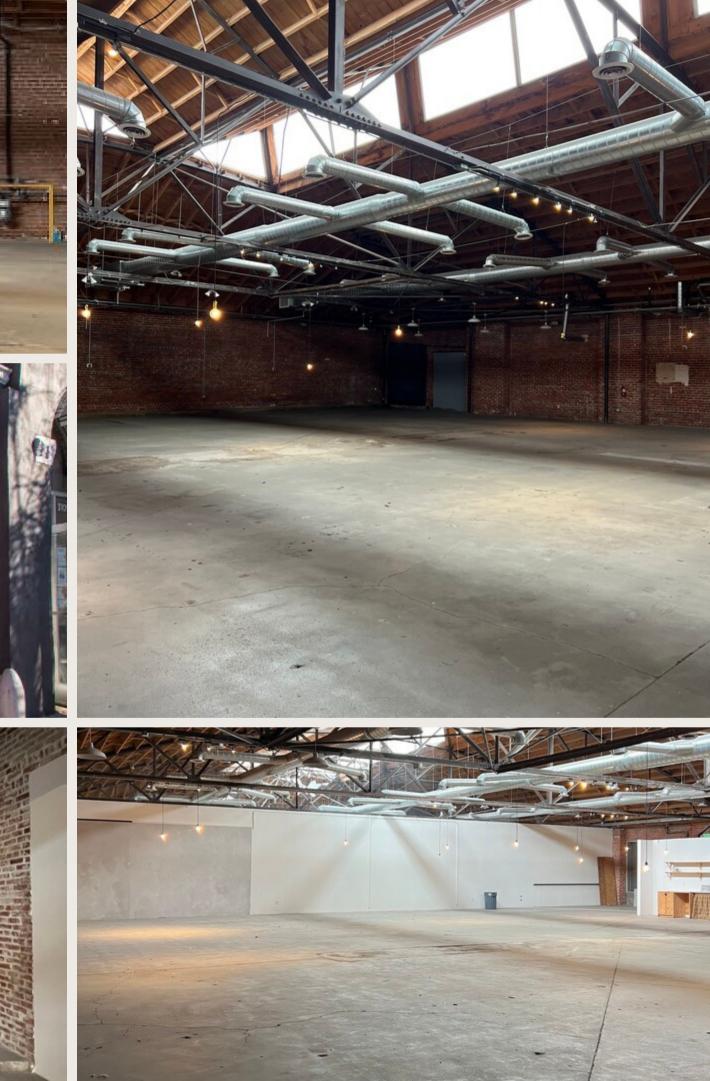

# Property Details:

- **Size:** 7,122 sf
- Asking Rate: \$2.25 psf +NNN (\$0.50)
- Parking: 7 spaces \$100/MO
- Skylights throughout, high ceilings + HVAC
- Entrance off Beverly Blvd
- Can be combined with the turnkey restaurant space
- Perfect for Retail, Showroom, Event Space, Fitness, or Creative Office