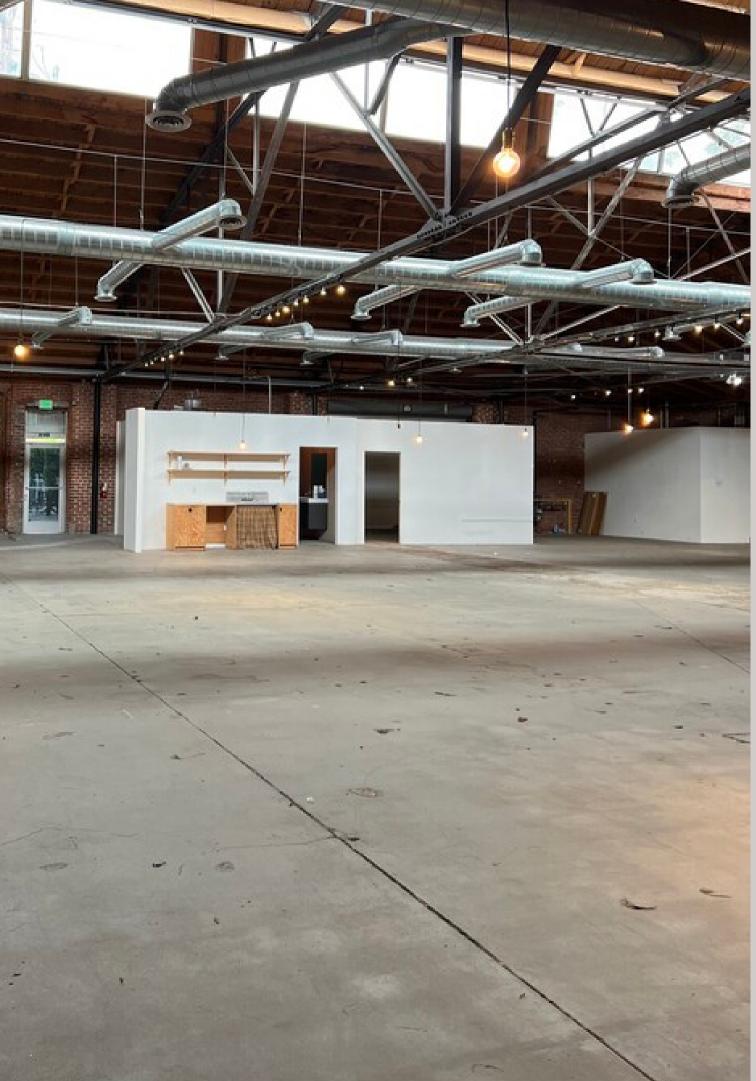

# Property Details:

- **Size:** 7,122 sf
- Asking Rate: \$2.25 psf +NNN (\$0.50)
- Parking: 7 spaces \$100/MO
- Skylights throughout, high ceilings + HVAC
- Entrance off Beverly Blvd
- Can be combined with the turnkey restaurant space
- Perfect for Retail, Showroom, Event Space, Fitness, or Creative Office