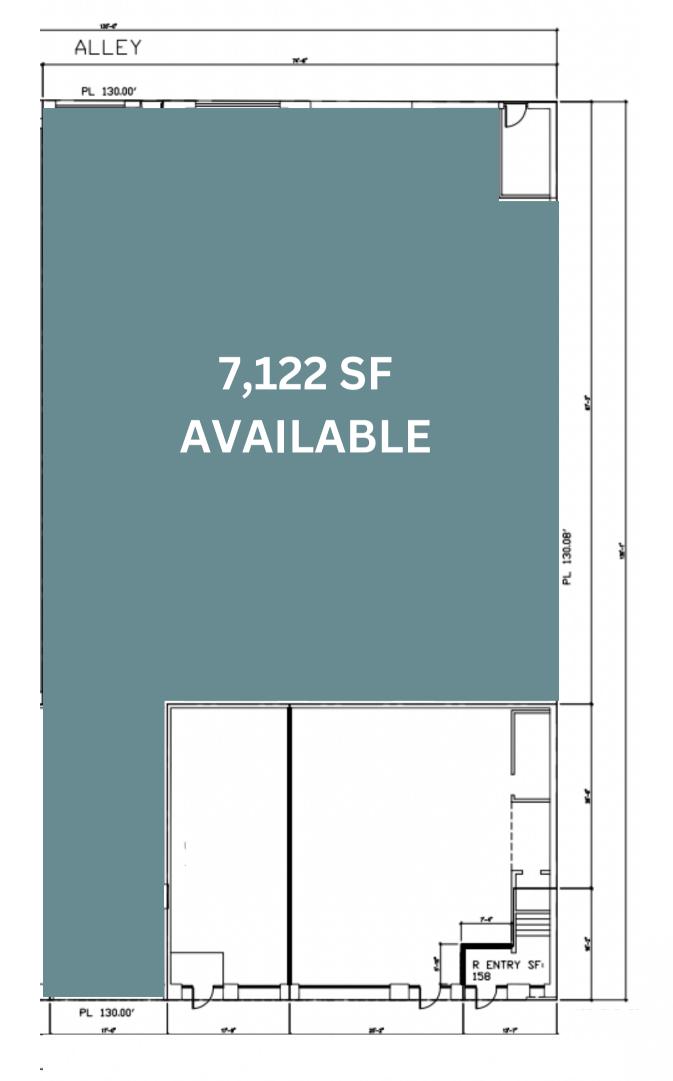

# Property Details:

- **Size:** 7,122 sf
- Asking Rate: \$2.25 psf +NNN (\$0.50)
- Parking: 7 spaces \$100/MO
- Skylights throughout, high ceilings + HVAC
- Entrance off Beverly Blvd
- Can be combined with the turnkey restaurant space
- Perfect for Retail, Showroom, Event Space, Fitness, or Creative Office

## Floor Plan