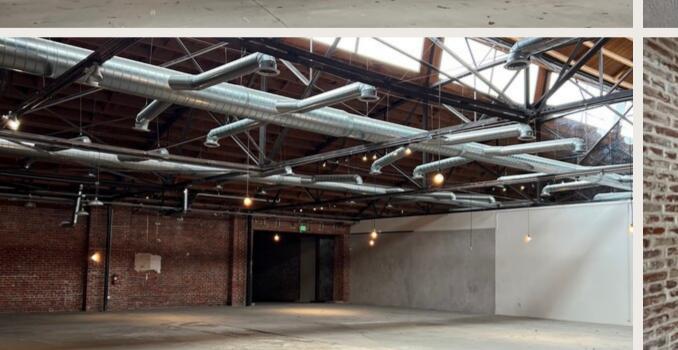

# Property Details:

- **Size:** 7,122 sf
- Asking Rate: \$2.25 psf +NNN (\$0.50)
- Parking: 7 spaces \$100/MO
- Skylights throughout, high ceilings + HVAC
- Entrance off Beverly Blvd
- Can be combined with the turnkey restaurant space
- Perfect for Retail, Showroom, Event Space, Fitness, or Creative Office