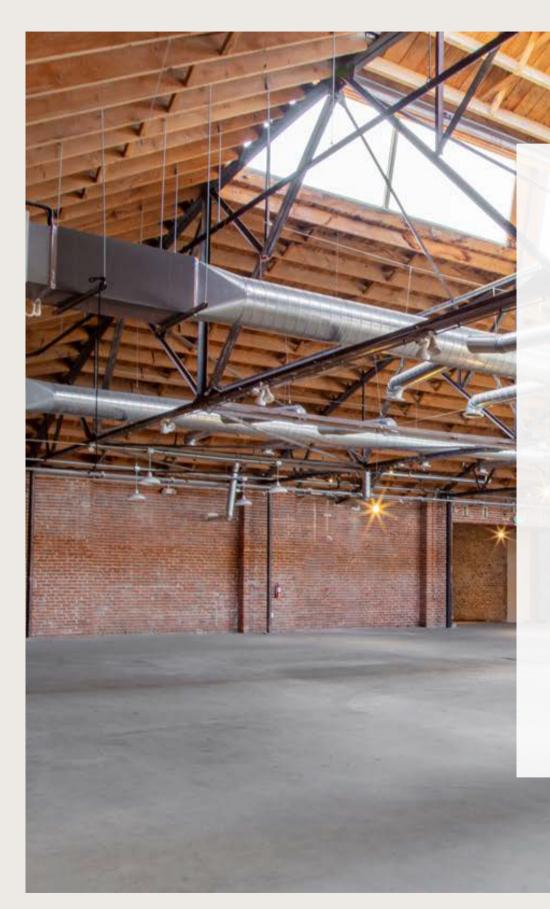

# Property Details:

- **Size:** 7,122 sf
- Asking Rate: \$2.25 psf +NNN (\$0.50)
- Parking: 7 spaces \$100/MO
- Skylights throughout, high ceilings + HVAC
- Entrance off Beverly Blvd
- Can be combined with the turnkey restaurant space
- Perfect for Retail, Showroom, Event Space, Fitness, or Creative Office