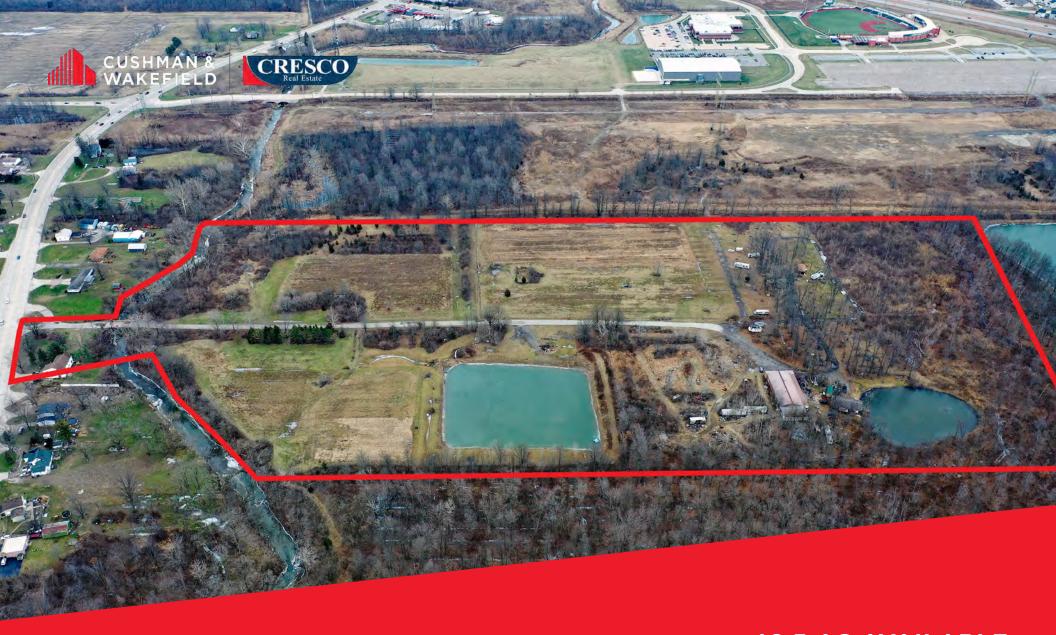

**46.5 AC AVAILABLE** 

### PROPERTY FEATURES

- 46.5 acres for a variety of potential uses including residential, recreational, light industrial, multi family, etc.
- Located on the Avon/Sheffield Village border
- Property abuts Avon recreational land including the All Pro Freight Stadium
- Sewers and other utilities are on-site
- One of the fastest growing areas in Northeast Ohio

Lot Size: 46.5 AC

**Sale Price: \$2,400,000** 

## **SITE PLAN**

46.5 AC Available