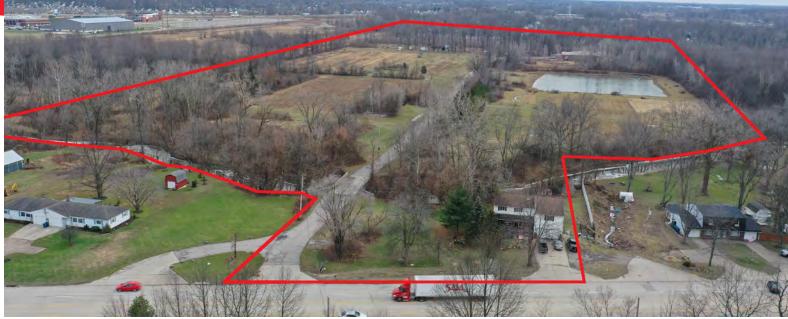

**46.5 AC AVAILABLE** 

### PROPERTY FEATURES

- 46.5 acres for a variety of potential uses including residential, recreational, light industrial, multi family, etc.
- Located on the Avon/Sheffield Village border
- Property abuts Avon recreational land including the All Pro Freight Stadium
- Sewers and other utilities are on-site
- One of the fastest growing areas in Northeast Ohio

## **SITE PLAN**

46.5 AC Available