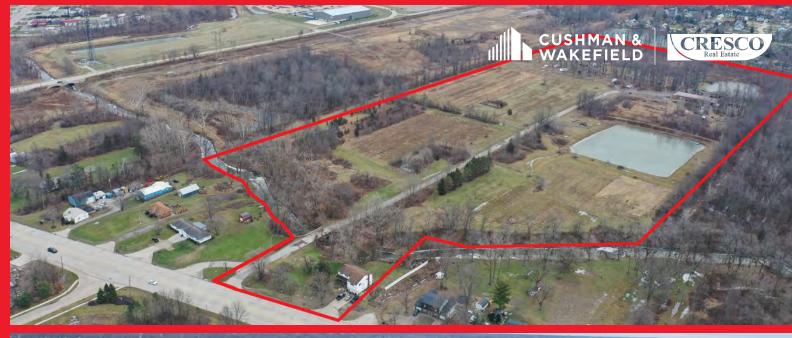

**46.5 AC AVAILABLE** 

### PROPERTY FEATURES

- 46.5 acres for a variety of potential uses including residential, recreational, light industrial, multi family, etc.
- Located on the Avon/Sheffield Village border
- Property abuts Avon recreational land including the All Pro Freight Stadium
- Sewers and other utilities are on-site
- One of the fastest growing areas in Northeast Ohio

## **SITE PLAN**

46.5 AC Available