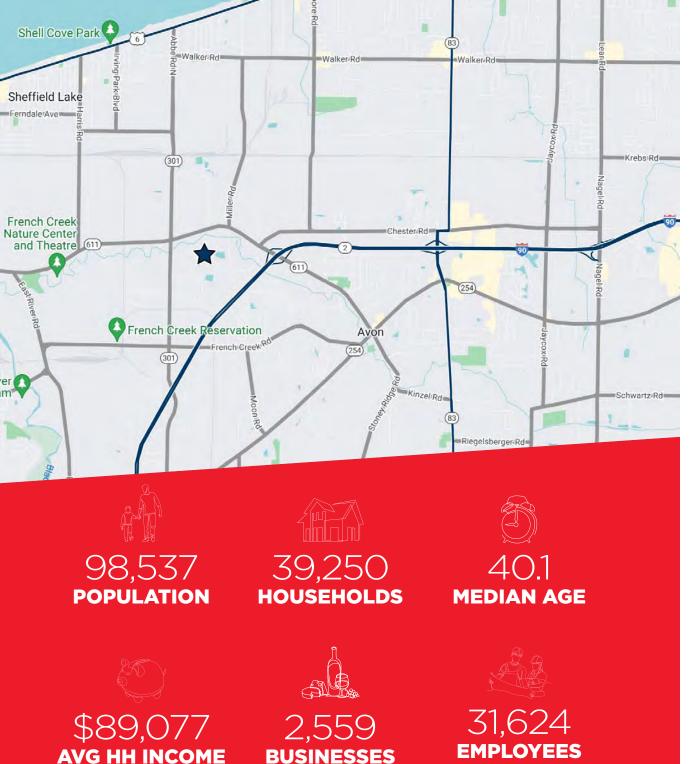

### PROPERTY FEATURES

- 46.5 acres for a variety of potential uses including residential, recreational, light industrial, multi family, etc.
- Located on the Avon/Sheffield Village border
- Property abuts Avon recreational land including the All Pro Freight Stadium
- Sewers and other utilities are on-site
- One of the fastest growing areas in Northeast Ohio