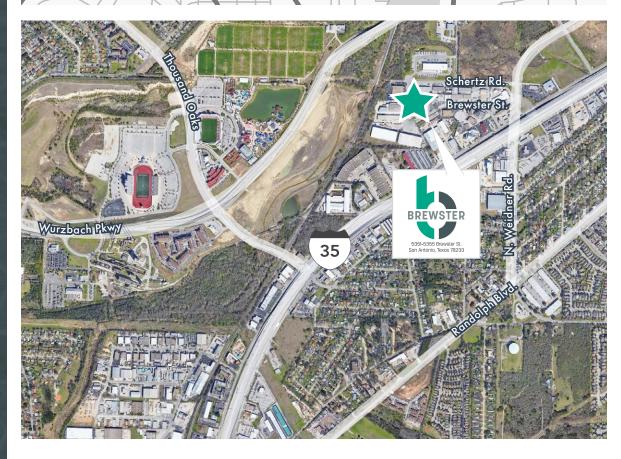

## Location Map & Aerial

Exclusively Listed By

Strategically positioned just off the I-35 & Loop 410 exchange near Wurzbach Parkway, the Property has great proximity to San Antonio's growing northeast residential markets.