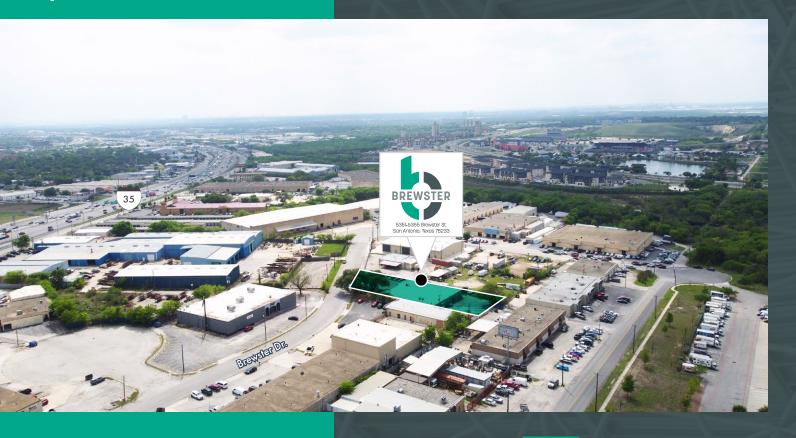

### Introduction to Asset

Stream Realty Partners is pleased to exclusively offer qualified purchasers the opportunity to acquire fee simple interest in 5351 - 5355 Brewster Road ("Property"), a co-tenant, triple-net leased flex facility in San Antonio leased to San Antonio Water Solutions and Jan-Pro San Antonio. The Property is 10,200 square feet and has a fully-fenced asphalt yard.

Strategically positioned just off the I-35 & Loop 410 exchange near Wurzbach Parkway, the Property has great proximity to San Antonio's growing northeast residential markets.

## Location Map & Aerial

Exclusively Listed By