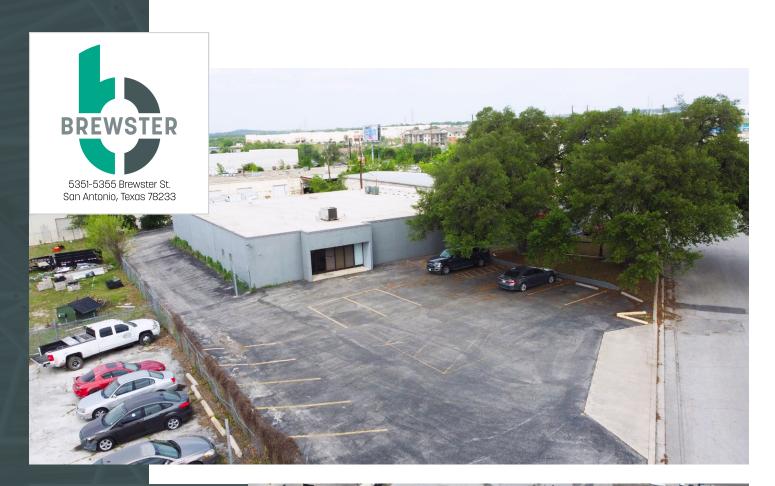

### Introduction to Asset

Stream Realty Partners is pleased to exclusively offer qualified purchasers the opportunity to acquire fee simple interest in 5351 - 5355 Brewster Road ("Property"), a co-tenant, triple-net leased flex facility in San Antonio leased to San Antonio Water Solutions and Jan-Pro San Antonio. The Property is 10,200 square feet and has a fully-fenced asphalt yard.