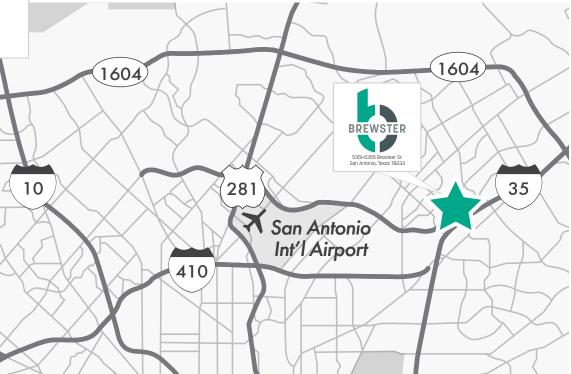

Strategically positioned just off the I-35 & Loop 410 exchange near Wurzbach Parkway, the Property has great proximity to San Antonio's growing northeast residential markets.

## Location Map & Aerial

Exclusively Listed By