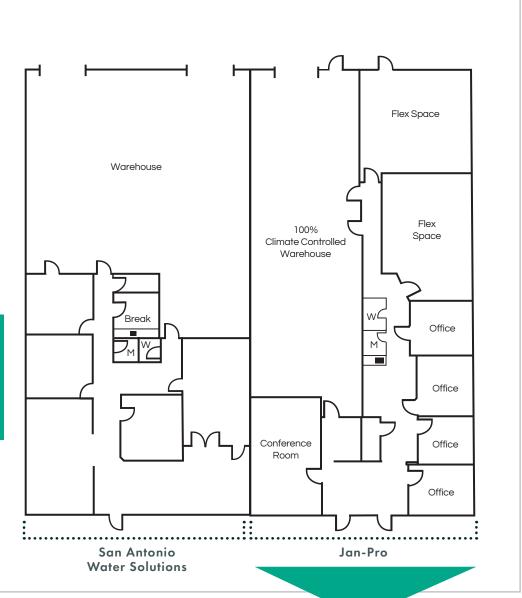

## Site Plan

Exclusively Listed By

360°

Click Here & Take a Virtual Tour of Jan-Pro's Space

Exclusively Listed
By

STREAM

Exclusively Listed By

#### 5351 Brewster Street - San Antonio Water Solutions

Tenant: Texas Water Treatment, LLC

• Size: 5,400 SF

San Antonio Water Solutions provides water softener solutions to residential and commercial clients in San Antonio. They strive to provide sustainable water solutions for San Antonio's metro area. They pride themselves on quality, accountability, communication, and integrity.

#### 5355 Brewster Street – Jan-Pro Cleaning and Disinfecting

Tenant: Callis Professional Services, LLC

• Size: 4,800 SF

Jan-Pro is a growing international franchised cleaning service company based in Atlanta, GA. Founded in 1991, Jan-Pro is the #1 ranked Commercial Cleaning Company for the past 15 years according to Entrepreneur's Franchise 500 Ranking with more than 8,000 franchisees in 41 states and nine countries. Jan-Pro specializes in commercial building cleaning with experience in Medical, Office, and Retail.