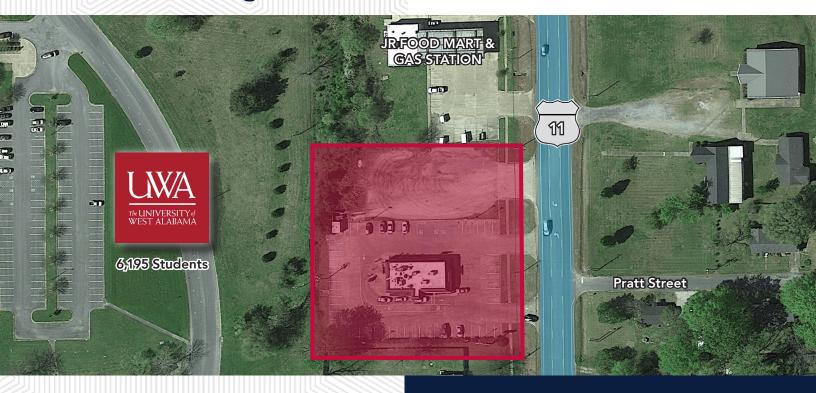

#### **Property Highlights**

- 1.79 acre lot with former 4,519 SF former Hardee's restaurant
- Excellent visibility and exposure
- Located in close proximity to the University of West Alabama with a student population of 6,195 students
- Available immediately
- Call for more information and pricing

| [ <u></u> | ۶ ۹<br>۶ ۶ | 00      |  |
|-----------|------------|---------|--|
| ACRES     | TRAFFIC    | ACCESS  |  |
| 1.79      | 8,470 VPD  | Highway |  |

| Demographics  | 5 mile   | 10 mile  | 15 mile  |
|---------------|----------|----------|----------|
| Population    | 4,169    | 7,322    | 12,180   |
| Households    | 1,587    | 2,875    | 4,967    |
| Daytime Pop   | 11,867   | 13,652   | 17,006   |
| Avg HH Income | \$47,216 | \$46,771 | \$47,775 |