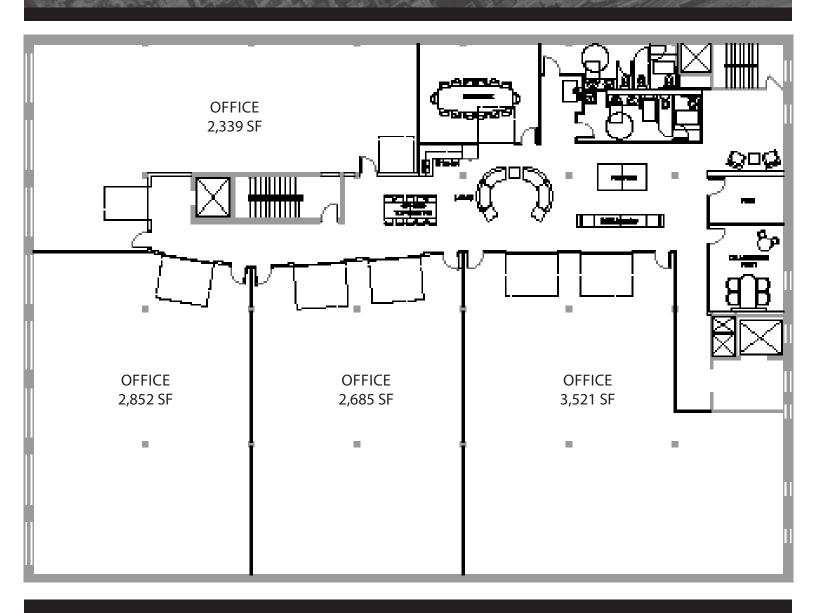

## OFFICE CONCEPTUAL FLOOR PLAN

FLOORS 2 & 3

### **MULTI-TENANT OFFICE LAYOUT**

FULLY RENOVATED
SHOWER FACILITIES
FULL-FEATURED LOUNGE
OVERHEAD GLASS DOORS
ABUNDANT NATURAL LIGHT

### **AVAILABLE SPACE**

SUITE 1:2,339 SFSUITE 2:2,852 SFSUITE 3:2,685 SFSUITE 4:3,521 SF

FLOOR TOTAL:

11,397 SF

ERIC DUEHOLM
Partner
651.621.2550
ric@terracegroupllc.com

FLOOR 1