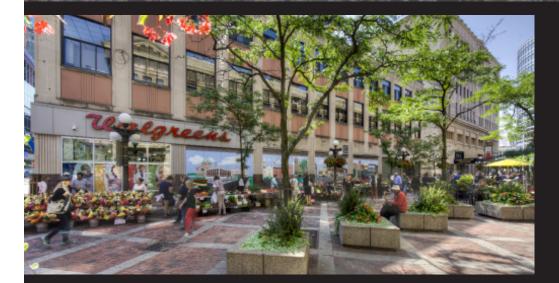

Today, the vibrancy of the Grace Buildingliveson overlooking the serene 7th Place pedestrian mall. The recently remodeled 2,500-seat Palace Theatre opened in early 2017, complimenting Park Square Theatre and bolstering the

continue to draw visitors to the 7th Place Mall. Office workers and leisure patrons alike can take advantage of the wide array of transit options, from the METRO Green Linejust blocks away, to local and express buses.