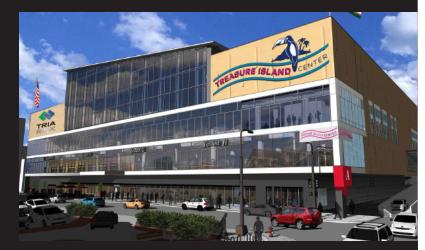

### **BUILDING SIZE:**

45,000 SF + FULL LOWER LEVEL

NEW HVAC
NEW ELECTRICAL &
PLUMBING
NEW RESTROOMS
NEW FIRE & SAFETY SYSTEM

POLISHED TERRAZO FLOORS AVAILABLE
HIGH CEILINGS
LARGE WINDOWS
DIRECTLY ADJACENT TO REDEVELOPED
MACY'S/TREASURE ISLAND CENTER
STEPS FROM THE PALACE THEATRE
LOCATED ON THE 7TH PLACE MALL