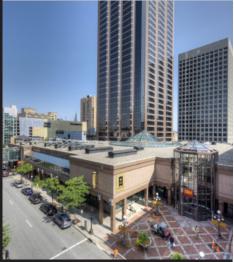

### **BUILDING SIZE:**

45,000 SF + FULL LOWER LEVEL

NEW HVAC
NEW ELECTRICAL &
PLUMBING
NEW RESTROOMS
NEW FIRE & SAFETY SYSTEM

POLISHED TERRAZO FLOORS AVAILABLE
HIGH CEILINGS
LARGE WINDOWS
DIRECTLY ADJACENT TO REDEVELOPED
MACY'S/TREASURE ISLAND CENTER
STEPS FROM THE PALACE THEATRE
LOCATED ON THE 7TH PLACE MALL