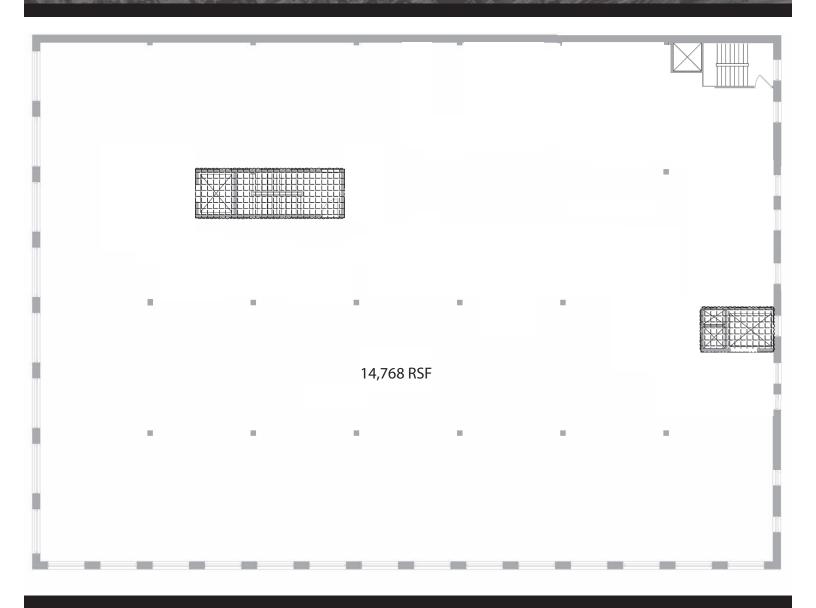

## TYPICAL FULL FLOOR PLAN

### **FULL FLOOR USER LAYOUT**

THREE FLOORS OF UP TO 14,768 RENTABLE SQUARE FEET + FULL LOWER LEVEL HIGH 13-20 FOOT CEILINGS

LARGE WINDOWS

ABUNDANT NATURAL LIGHT

IMPRESSIVE VIEWS OF DOWNTOWN ST. PAUL

ERIC DUEHOLM
Partner
651.621.2550