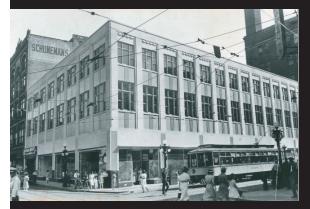

### **TRANSFORMATION**

Since 1941 the Grace Building has been situated at the bustling corner of 7th and Wabasha in the heart of downtown St. Paul. Once home to Shuneman's and Howard's department stores, the building helped make up a vibrant retail district along the 7th Street corridor.

Legacy tenant Walgreens has occupied a prominent corner since the 1940s, when shoppers arrived by streetcar to the bright theater lights of 7th Street. The Grace Building was also home to jewlers C.J. Silver and Gittelson's in the 1950s. Since retail made a departure from the upper floors of the Grace Building, several businesses and organizations have held their offices in the bright, high-ceilinged spaces.