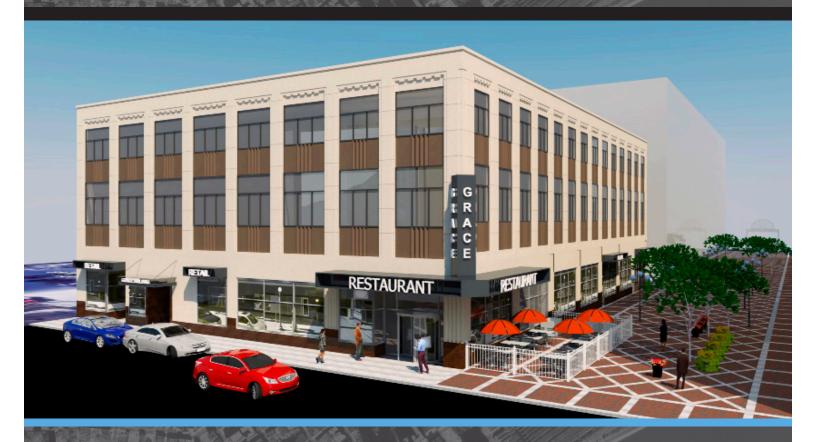

# THE GRACE BUILDING

Modern Office Space in a Historic Setting

421 Wabasha Street North, St. Paul, MN 55102

Innovation and collaboration in the newly renovated Grace Building...

...a staple of downtown St. Paul since 1941.

UP TO 45,000 SQUARE FEET OF CONTIGUOUS OFFICE SPACE

### RENOVATION

### **BUILDING SIZE:**

45,000 SF + FULL LOWER LEVEL

NEW HVAC
NEW ELECTRICAL &
PLUMBING
NEW RESTROOMS
NEW FIRE & SAFETY SYSTEM

POLISHED TERRAZO FLOORS AVAILABLE
HIGH CEILINGS
LARGE WINDOWS
DIRECTLY ADJACENT TO REDEVELOPED
MACY'S/TREASURE ISLAND CENTER
STEPS FROM THE PALACE THEATRE
LOCATED ON THE 7TH PLACE MALL