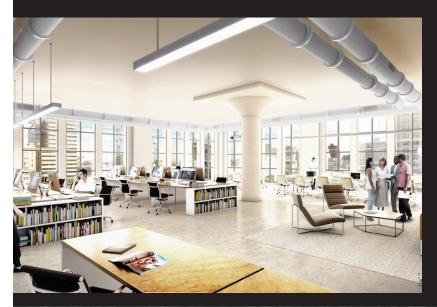

### **FULL FLOOR USER LAYOUT**

THREE FLOORS OF UP TO 14,768 RENTABLE SQUARE FEET + FULL LOWER LEVEL HIGH 13-20 FOOT CEILINGS

LARGE WINDOWS

ABUNDANT NATURAL LIGHT

IMPRESSIVE VIEWS OF DOWNTOWN ST. PAUL

ERIC DUEHOLM
Partner
651.621.2550

## PHOTOS

ERIC DUEHOLM
Partner
651.621.2550