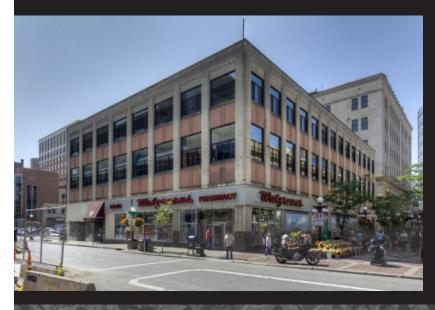

### **TRANSFORMATION**

Since 1941 the Grace Building has been situated at the bustling corner of 7th and Wabasha in the heart of downtown St. Paul. Once home to Shuneman's and Howard's department stores, the building helped make up a vibrant retail district along the 7th Street corridor.

Legacy tenant Walgreens has occupied a prominent corner since the 1940s, when shoppers arrived by streetcar to the bright theater lights of 7th Street. The Grace Building was also home to jewlers C.J. Silver and Gittelson's in the 1950s. Since retail made a departure from the upper floors of the Grace Building, several businesses and organizations have held their offices in the bright, high-ceilinged spaces.