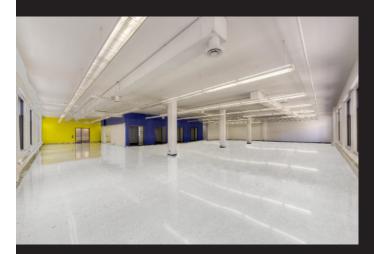

### RENOVATION

### **BUILDING SIZE:**

45,000 SF + FULL LOWER LEVEL

NEW HVAC
NEW ELECTRICAL &
PLUMBING
NEW RESTROOMS
NEW FIRE & SAFETY SYSTEM

POLISHED TERRAZO FLOORS AVAILABLE
HIGH CEILINGS
LARGE WINDOWS
DIRECTLY ADJACENT TO REDEVELOPED
MACY'S/TREASURE ISLAND CENTER
STEPS FROM THE PALACE THEATRE
LOCATED ON THE 7TH PLACE MALL