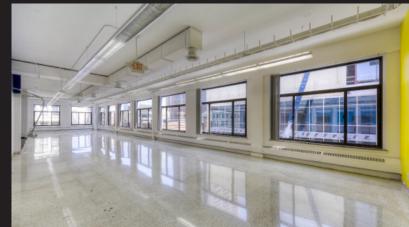

### **BUILDING SIZE:**

45,000 SF + FULL LOWER LEVEL

NEW HVAC
NEW ELECTRICAL &
PLUMBING
NEW RESTROOMS
NEW FIRE & SAFETY SYSTEM

POLISHED TERRAZO FLOORS AVAILABLE
HIGH CEILINGS
LARGE WINDOWS
DIRECTLY ADJACENT TO REDEVELOPED
MACY'S/TREASURE ISLAND CENTER
STEPS FROM THE PALACE THEATRE
LOCATED ON THE 7TH PLACE MALL

## PHOTOS

ERIC DUEHOLM
Partner
651.621.2550