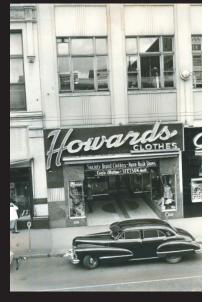

### **TRANSFORMATION**

Since 1941 the Grace Building has been situated at the bustling corner of 7th and Wabasha in the heart of downtown St. Paul. Once home to Shuneman's and Howard's department stores, the building helped make up a vibrant retail district along the 7th Street corridor.

Legacy tenant Walgreens has occupied a prominent corner since the 1940s, when shoppers arrived by streetcar to the bright theater lights of 7th Street. The Grace Building was also home to jewlers C.J. Silver and Gittelson's in the 1950s. Since retail made a departure from the upper floors of the Grace Building, several businesses and organizations have held their offices in the bright, high-ceilinged spaces.