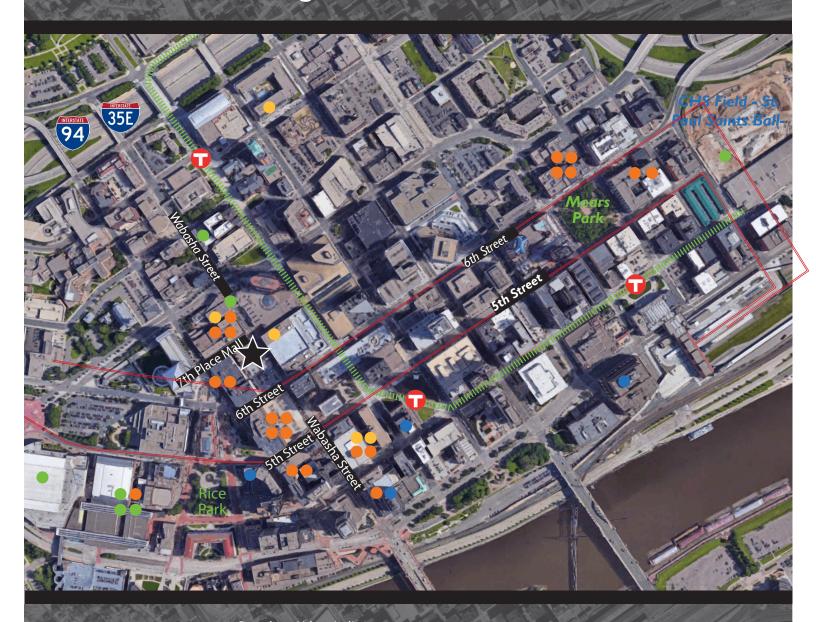

continue to draw visitors to the 7th Place Mall. Office workers and leisure patrons alike can take advantage of the wide array of transit options, from the METRO Green Linejust blocks away, to local and express buses.

#### RESTAURANTS/BARS

Afro Deli
American Burger Bar
Amsterdam Bar & Hall
Barrio
Bruegger's Bagels
Chipotle
Dunn Bros.
Erbert and Gerberts
Great Waters Brewing Company
Handsome Hog
Herbie's on the Park
Kincaid's
Meritage
Mickey's Diner
Vieux Carre Cocktail Bar
Ox Cart Ale House

Pazzaluna Urban Italian Public kitchen + bar Saint Dinette Sakura Restaurant & Bar Starbucks The Bulldog Lowertown

### RETAIL/CONVENIENCE

FedEx DropBox Lunds & Byerlys Red Sea Market Rivertown Market Walgreens

### ENTERTAINMENT

CHS Field
Fitzgerald Theater
Ordway Center
Palace Theatre
Roy Wilkins Auditorium
Saint Paul RiverCentre
Xcel Energy Center

### HOTELS

DoubleTree by Hilton Hotel 340 Hyatt Place InterContinental Saint Paul Hotel

95/100 Walk Score

9.7<sub>/10</sub>
Transit Score

66/100 Bike Score