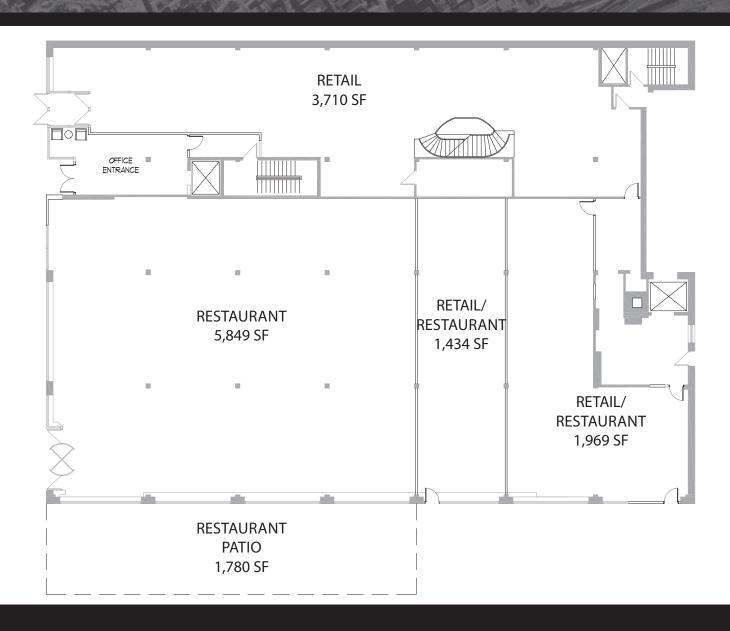

### **MULTI-TENANT RETAIL LAYOUT**

UP TO 9,252 SF OF CONTIGUOUS RESTAURANT/RETAIL SPACE HIGH FOOT TRAFFIC 7<sup>TH</sup> PLACE MALL POTENTIAL OUTDOOR SEATING AREA ALONG 7<sup>TH</sup> PLACE HIGH 18 FOOT CEILINGS GLASS OVERHEAD DOORS OPEN TO PATIO