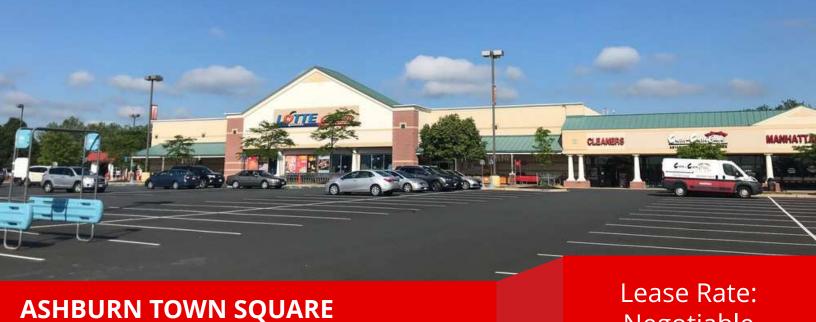

## PROPERTY OVERVIEW

The 76,756 square foot grocery anchored, regional lifestyle center is located just three miles from the Washington Dulles International Airport. Anchored by Lotte Plaza and CVS, Ashburn Town Square boasts a diversified tenant roster to include popular dining choices, along with local and national specialty shops.

## **PROPERTY HIGHLIGHTS**

Negotiable

- Loudoun County is one of the fastest growing and wealthiest counties in the United States.
- The average household income within a 5-mile radius is \$182,429
- Employment in the county is expected to grow by more than 123% by 2030, mainly in the professional and business services.
- Minutes from major businesses like Verizon, Cisco Systems, Xerox and Raytheon