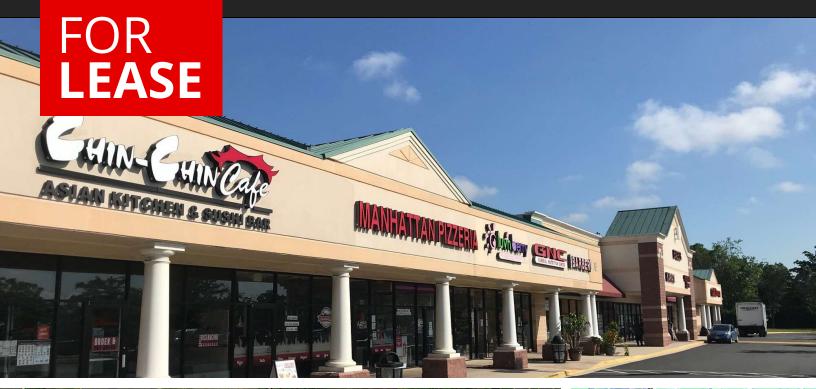

## PROPERTY OVERVIEW

The 76,756 square foot grocery anchored, regional lifestyle center is located just three miles from the Washington Dulles International Airport. Anchored by Lotte Plaza and CVS, Ashburn Town Square boasts a diversified tenant roster to include popular dining choices, along with local and national specialty shops.

## **AVAILABLE SPACES**

13 1,190 SF 11 10,297 SF

FOR FURTHER INFORMATION, PLEASE CONTACT:

JOSEPH FARINA • jfarina@divaris.com • 571.389.7362

FOR FURTHER INFORMATION, PLEASE CONTACT

JOSEPH FARINA • jfarina@divaris.com • 571.389.7362