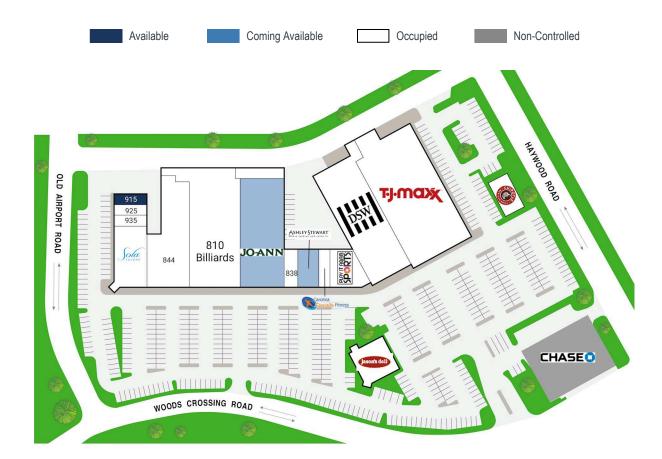

## **CROSSPOINTE PLAZA**

824 WOODS CROSSING ROAD // GREENVILLE, SC 29607

Major Tenants: TJ Maxx, 810 Billiards, DSW, JoAnn Fabric & Crafts, Up 2 Us Furniture

## **CROSSPOINTE PLAZA**

824 WOODS CROSSING ROAD // GREENVILLE, SC 29607

| SUITE# | Tenant Name                       | GLA(SF)   |
|--------|-----------------------------------|-----------|
| 915    | AVAILABLE                         | 1,198 SF  |
| SUITE# | Tenant Name                       | GLA(SF)   |
| 640    | CHIPOTLE MEXICAN GRILL            | 2,260 SF  |
| 820    | TJ MAXX                           | 28,420 SF |
| 822    | DSW                               | 18,403 SF |
| 824    | JASON'S DELI                      | 4,988 SF  |
| 828    | PLAY IT AGAIN SPORTS              | 3,987 SF  |
| 832    | CAROLINA SPECIALTY<br>FITNESS     | 1,400 SF  |
| 836    | ASHLEY STEWART                    | 2,800 SF  |
| 838    | NAIL STORY                        | 1,500 SF  |
| 840    | JOANN FABRIC & CRAFTS             | 18,000 SF |
| 842    | 810 BILLIARDS                     | 20,921 SF |
| 844    | UP 2 US FURNITURE                 | 11,350 SF |
| 850    | SOLA SALONS                       | 6,748 SF  |
| 925    | KULTURE ELITE, INC.               | 1,200 SF  |
| 935    | STUDIO TECHNIQUES SALON<br>SUITES | 1,200 SF  |

Tenant names on this plan represent leases which are executed, in negotiation, or proposed. All square footages and dimensions are approximate and subject to field verification.

ZIFF REAL ESTATE PARTNERS FOR LEASING INFORMATION Alec Boyle 843.724.3473 aboyle@ziffcre.com www.ziffcre.com