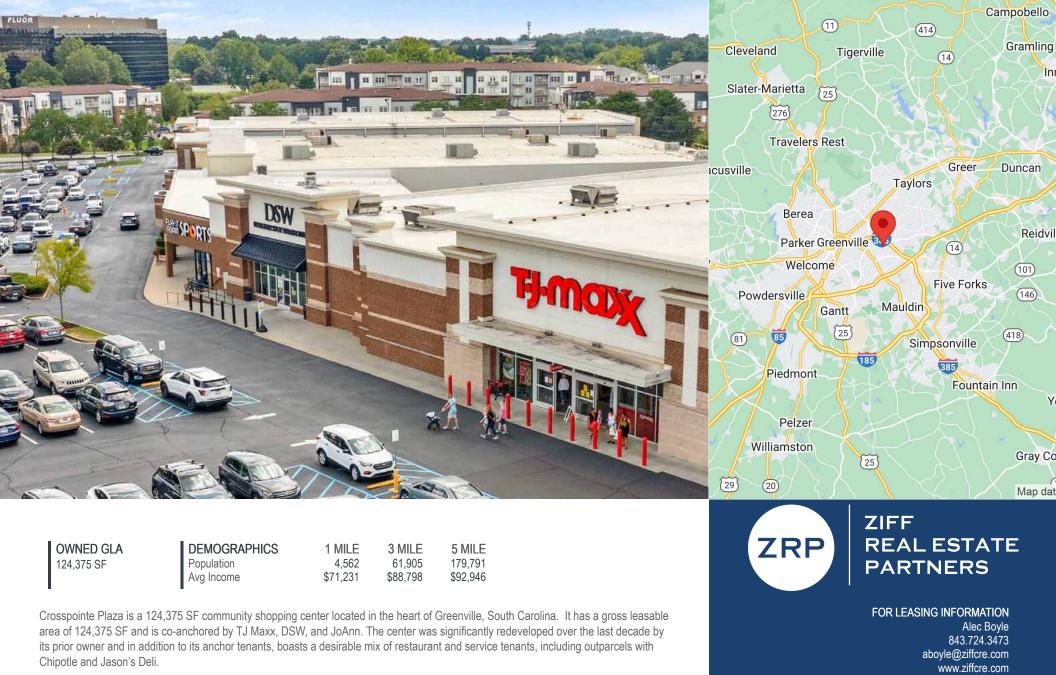

## **CROSSPOINTE PLAZA**

824 WOODS CROSSING ROAD // GREENVILLE, SC 29607

Major Tenants: TJ Maxx, 810 Billiards, DSW, JoAnn Fabric & Crafts, Up 2 Us Furniture