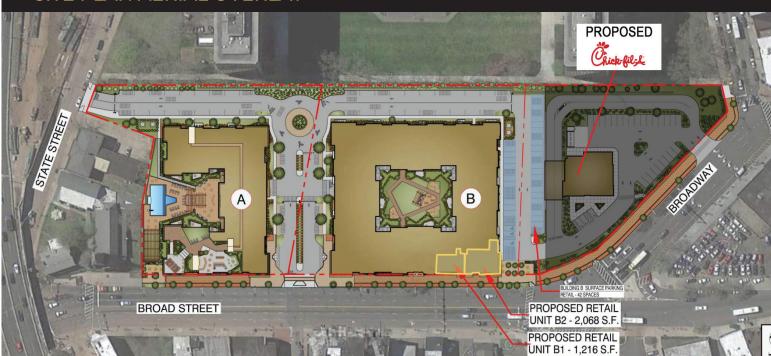

#### SITE PLAN AERIAL OVERLAY

#### SPACE AVAILABLE:

B1: 1,216 SF | B2: 2,068 SF \*Spaces can be combined for 3,284 SF\* CEILING: 18' Clear Heights

PARKING: 42 Retail Parking Spaces

| Demographics       | 1 mile   | 3 miles  | 5 miles  |
|--------------------|----------|----------|----------|
| Population         | 65,027   | 418,752  | 783,640  |
| Median HHI         | \$51,762 | \$47,475 | \$56,145 |
| Daytime Population | 47,254   | 142,332  | 255,876  |

## Vermella Broad Street

Highly Visible Newark Retail/ Restaurant Space | FOR LEASE

ADDRESS: 355 Broad Street, Newark, NJ ASKING RENT: Upon Request NETS: Upon Request AREA RETAIL: Proposed Chick-fil-A, Taco Bell, Wingstop, Tops Diner, Autozone, Planet Fitness,