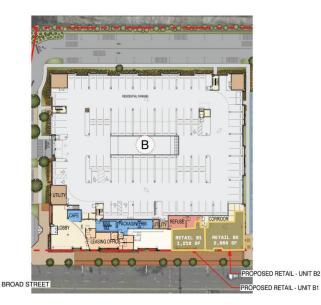

#### SITE PLAN

#### SPACE AVAILABLE:

B1: 1,216 SF | B2: 2,068 SF \*Spaces can be combined for 3,284 SF\* CEILING: 18' Clear Heights

PARKING: 42 Retail Parking Spaces

| Demographics       | 1 mile   | 3 miles  | 5 miles  |
|--------------------|----------|----------|----------|
| Population         | 65,027   | 418,752  | 783,640  |
| Median HHI         | \$51,762 | \$47,475 | \$56,145 |
| Daytime Population | 47,254   | 142,332  | 255,876  |

### SITE DESCRIPTION

- Prominently located at the southwest corner of the traffic lit intersection of Broad Street, Clay Street, and Broadway
- Easy access to and from Route 280 and Route 21
- Cross access with proposed Chick-fil-A
- Less than 0.5 miles to Newark Broad Street Train Station, Rutgers Business School, Rutgers Newark Campus, and Saint Michael's Medical Center
- Brand new luxury apartment complex with 296
  units
- Both spaces are equipped with an electric capacity of 225 amps at 120/208V