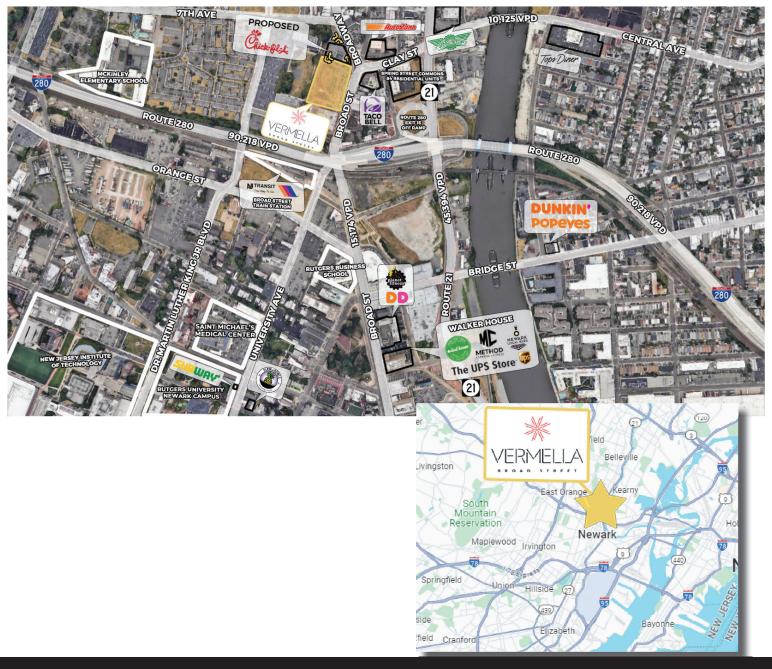

#### SITE PLAN AERIAL OVERLAY

### SITE DESCRIPTION

- Prominently located at the southwest corner of the traffic lit intersection of Broad Street, Clay Street, and Broadway
- Easy access to and from Route 280 and Route 21
- Cross access with proposed Chick-fil-A
- Less than 0.5 miles to Newark Broad Street Train Station, Rutgers Business School, Rutgers Newark Campus, and Saint Michael's Medical Center
- Brand new luxury apartment complex with 296
  units
- Both spaces are equipped with an electric capacity of 225 amps at 120/208V