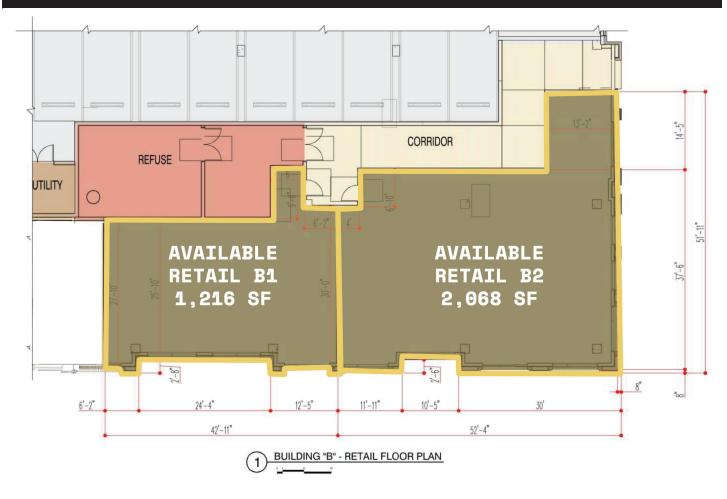

#### SPACE AVAILABLE:

B1: 1,216 SF | B2: 2,068 SF \*Spaces can be combined for 3,284 SF\* CEILING: 18' Clear Heights

PARKING: 42 Retail Parking Spaces

| Demographics       | 1 mile   | 3 miles  | 5 miles  |
|--------------------|----------|----------|----------|
| Population         | 65,027   | 418,752  | 783,640  |
| Median HHI         | \$51,762 | \$47,475 | \$56,145 |
| Daytime Population | 47,254   | 142,332  | 255,876  |

#### SITE PLAN