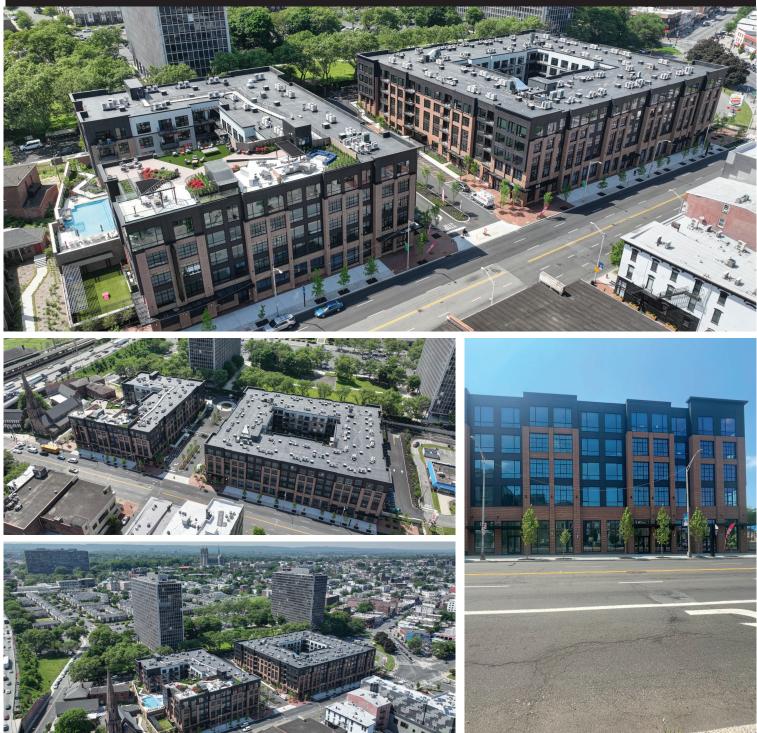

ly located at the southwest corner of the traffic lit intersection of Broad Street, Clay Street, and Broadway
- Easy access to and from Route 280 and Route 21
- Cross access with proposed Chick-fil-A
- Less than 0.5 miles to Newark Broad Street Train Station, Rutgers Business School, Rutgers Newark Campus, and Saint Michael's Medical Center
- Brand new luxury apartment complex with 296
  units
- Both spaces are equipped with an electric capacity of 225 amps at 120/208V

#### SITE PLAN



### FOR LEASE - Contact

**Dina Santarelli** santarelli@sabre.life 201 249 8911 x 1543 **Sean Pyle** pyle@sabre.life 201 249 8911 x 1541 **Justin Korinis** korinis@sabre.life 201 249 8911 x1545



# Vermella Broad Street

Highly Visible Newark Retail/ Restaurant Space | FOR LEASE

### **PROPERTY PHOTOS**



### FOR LEASE - Contact

**Dina Santarelli** santarelli@sabre.life 201 249 8911 x 1543 **Sean Pyle** pyle@sabre.life 201 249 8911 x 1541 **Justin Korinis** korinis@sabre.life 201 249 8911 x1545





# Vermella Broad Street

Highly Visible Newark Retail/ Restaurant Space | FOR LEASE

#### SITE PLAN AERIAL OVERLAY





#### Dina Santarelli

santarelli@sabre.life | T 201 249 8911 x 1543

Justin Korinis korinis@sabre.life | T 201 249 8911 x1545

SABRE

Sean Pyle pyle@sabre.life | T 201 249 8911 x 1541

SABRE Real Estate Group of NJ, LLC | 500 Route 17 South, Suite 300, Hasbrouck Heights, NJ

sabre.life

© SABRE Real Estate Group, LLC. This information has been obtained from sources believed reliable. We have not verified it and make no guarantee, warranty or representation about it. Any proj