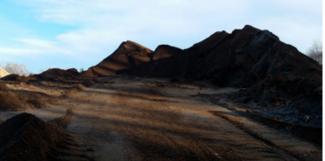

## PROPERTY HIGHLIGHTS

- Located just 7 km north of Pierceland, this operational pit is surrounded by multiple communities and only 45 km from Cold Lake AB
- Gravel pit investigation completed in February 2022 indicating over 474,000m³ of recoverable resources