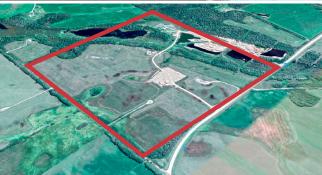

**154.14 ACRES** 

RM BEAVER RIVER, NO 622, PIERCELAND, SK

## PROPERTY HIGHLIGHTS

- Located just 7 km north of Pierceland, this operational pit is surrounded by multiple communities and only 45 km from Cold Lake AB
- Gravel pit investigation completed in February 2022 indicating over 474,000m³ of recoverable resources

## ADDITIONAL INFORMATION

| AVAILABLE AREA    | 154.14 acres                                         |
|-------------------|------------------------------------------------------|
| SALE PRICE        | \$2,200,000                                          |
| TAXES             | \$1,368.00 (2022)                                    |
| ZONING            | AG                                                   |
| LEGAL DESCRIPTION | Surface Parcel 147140423<br>Mineral Parcel 147140434 |
| POSSESSION        | Negotiable                                           |