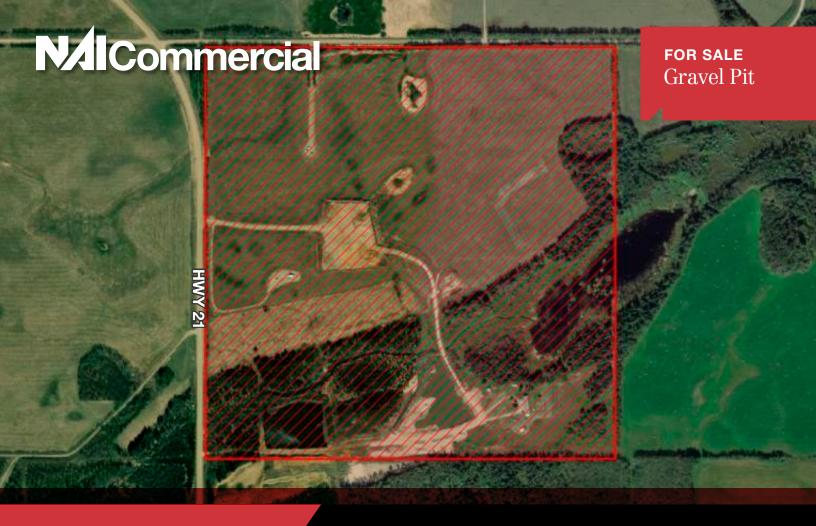

**154.14 ACRES** 

RM BEAVER RIVER, NO 622, PIERCELAND, SK

## PROPERTY HIGHLIGHTS

- Located just 7 km north of Pierceland, this operational pit is surrounded by multiple communities and only 45 km from Cold Lake AB
- Gravel pit investigation completed in February 2022 indicating over 474,000m³ of recoverable resources

## ADDITIONAL INFORMATION

| AVAILABLE AREA    | 154.14 acres                                         |
|-------------------|------------------------------------------------------|
| SALE PRICE        | \$2,200,000                                          |
| TAXES             | \$1,368.00 (2022)                                    |
| ZONING            | AG                                                   |
| LEGAL DESCRIPTION | Surface Parcel 147140423<br>Mineral Parcel 147140434 |
| POSSESSION        | Negotiable                                           |