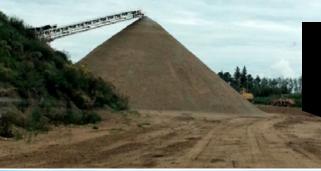

## PROPERTY HIGHLIGHTS

- Located just 7 km north of Pierceland, this operational pit is surrounded by multiple communities and only 45 km from Cold Lake AB
- Gravel pit investigation completed in February 2022 indicating over 474,000m³ of recoverable resources