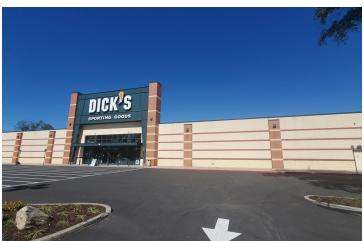

### **ADDITIONAL PHOTOS**

#### SITE PLAN

| SUITE | TENANT NAME                | SPACE SIZE |
|-------|----------------------------|------------|
| А     | Dick's Sporting Goods      | 50,411 SF  |
| В     | Available                  | 12,376 SF  |
| С     | Ashley Furniture Homestore | 19,230 SF  |
| D     | Publix                     | 37,395 SF  |
| 4273  | Metro City Bank            | 2,000 SF   |
| 4283  | Available                  | 1,600 SF   |
| 4285  | Capozzi's NY Pizza         | 1,600 SF   |
| 4287  | Lakeshore Learning Store   | 8,640 SF   |