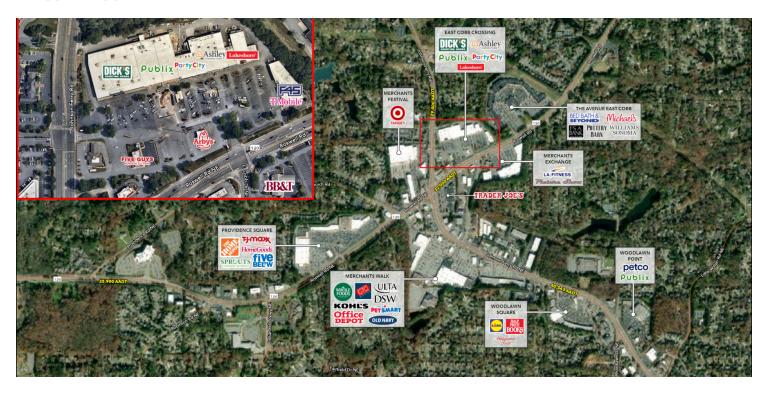

#### **LOCATION OVERVIEW**

Adjacent to The Avenue East Cobb

### PROPERTY HIGHLIGHTS

- Available: 12,376 SF (DO NOT DISTURB TENANT)
- Available: 1,100 SF & 1,600 SF
- +/- 1.5 acres available for ground lease
- Co-Tenants: Publix, Ashley Homestore, Dick's Sporting Goods, Party City
- Access via two signalized intersections
- Surrounded by several of the highest ranked public schools in Georgia
- GA DOT Traffic Counts Roswell Rd (SR 120) 42,300 AADT

#### SITE PLAN

| SUITE | TENANT NAME                | SPACE SIZE |
|-------|----------------------------|------------|
| А     | Dick's Sporting Goods      | 50,411 SF  |
| В     | Available                  | 12,376 SF  |
| С     | Ashley Furniture Homestore | 19,230 SF  |
| D     | Publix                     | 37,395 SF  |
| 4273  | Metro City Bank            | 2,000 SF   |
| 4283  | Available                  | 1,600 SF   |
| 4285  | Capozzi's NY Pizza         | 1,600 SF   |
| 4287  | Lakeshore Learning Store   | 8,640 SF   |