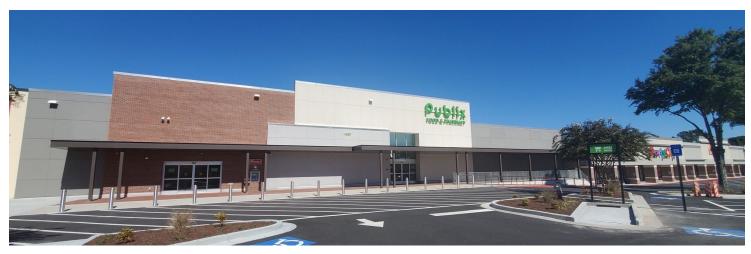

### **ADDITIONAL PHOTOS**

#### SITE PLAN

| SUITE | TENANT NAME                | SPACE SIZE |
|-------|----------------------------|------------|
| А     | Dick's Sporting Goods      | 50,411 SF  |
| В     | Available                  | 12,376 SF  |
| С     | Ashley Furniture Homestore | 19,230 SF  |
| D     | Publix                     | 37,395 SF  |
| 4273  | Metro City Bank            | 2,000 SF   |
| 4283  | Available                  | 1,600 SF   |
| 4285  | Capozzi's NY Pizza         | 1,600 SF   |
| 4287  | Lakeshore Learning Store   | 8,640 SF   |