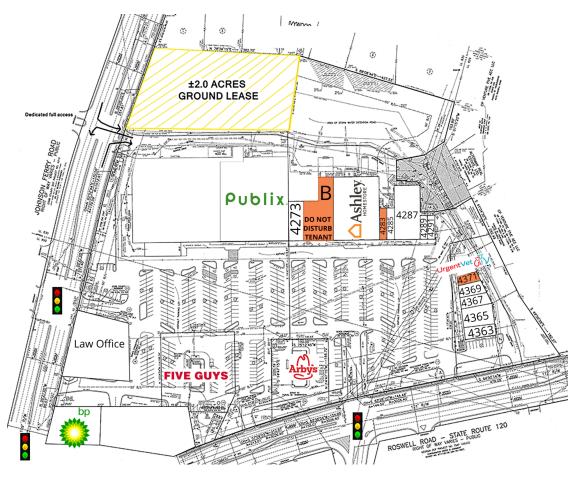

#### SITE PLAN

| SUITE | TENANT NAME                | SPACE SIZE |
|-------|----------------------------|------------|
| А     | Dick's Sporting Goods      | 50,411 SF  |
| В     | Available                  | 12,376 SF  |
| С     | Ashley Furniture Homestore | 19,230 SF  |
| D     | Publix                     | 37,395 SF  |
| 4273  | Metro City Bank            | 2,000 SF   |
| 4283  | Available                  | 1,600 SF   |
| 4285  | Capozzi's NY Pizza         | 1,600 SF   |
| 4287  | Lakeshore Learning Store   | 8,640 SF   |

| SUITE     | TENANT NAME                | SPACE SIZE |
|-----------|----------------------------|------------|
| 4289      | Lynn Nails                 | 1,200 SF   |
| 4291      | Dry Cleaners               | 1,200 SF   |
| 4363      | T Mobile                   | 3,034 SF   |
| 4365      | F45                        | 3,595 SF   |
| 4367      | Huntington Learning Center | 2,900 SF   |
| 4369      | Dog City Bakery            | 1,240 SF   |
| 4371      | Available                  | 1,100 SF   |
| 4373-4375 | UrgentVet                  | 2,415 SF   |