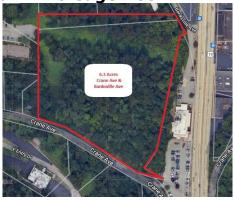

Directions: PITTSBURGH, PA. 15216... PROPERTY DIRECTLY BEHIND RESTAURANT, BOTH SIDES CRANE AVE AND BANKSVILLE AVE. .

Partial Baths:

Lot:

Lot Desc:

6.30 Front: 623 Acres: Depth: Zone: Res.

School District: **Pittsburgh** School Trans: Public Trans

Recent: 04/18/2024: NEW

Bedrooms: 0 Full Baths: Buildings: Insulation: Improvements: Uses: Terrain: Encumbrancess: slope

Are the Listing Images Digitally Altered/Staged?: No

Remarks

EXCELLENT LOCATION, 6.3 ACRES, ONLY A FEW SHORT MINUTES TO THE FORT PITT TUNNEL, PARKWAY WEST & RT 79, IDEAL FOR CITY COMMUTERS TO DOWNTOWN, AIRPORT AND MORE (8 MINUTES, 3.3 MILE TO ACRISURE STADIUM)... HARD TO FIND ACREAGE THIS CLOSE TO THE CITY, CURRENTLY ZONED RESIDENTIAL, BUT HAS POSSIBILITIES... ADJOINS BANKSVILLE AVE, CRANE AVE AND THE APARTMENT COMPLEX ON THE TOP OF THE HILL. PROPERTY IS DIRECTLY BEHIND THE BANKSVILLE "EAT & PARK RESTAURANT". UNIQUE OPPORTUNITY!!!

Agent Remarks

SIZE OF PROPERTY, TAXES, ETC HAS BEEN OBTAINED BY REALIST, DEEMED ACURATE, BUT NOT GUARANTEED. BUYER MUST CHECK WITH ZONING ON INTENEDED USES. DEEDED UNDER 2 SEPARATE PARCELS. RED LINE BOUNDARIES ARE FOR VISUAL ONLY AND