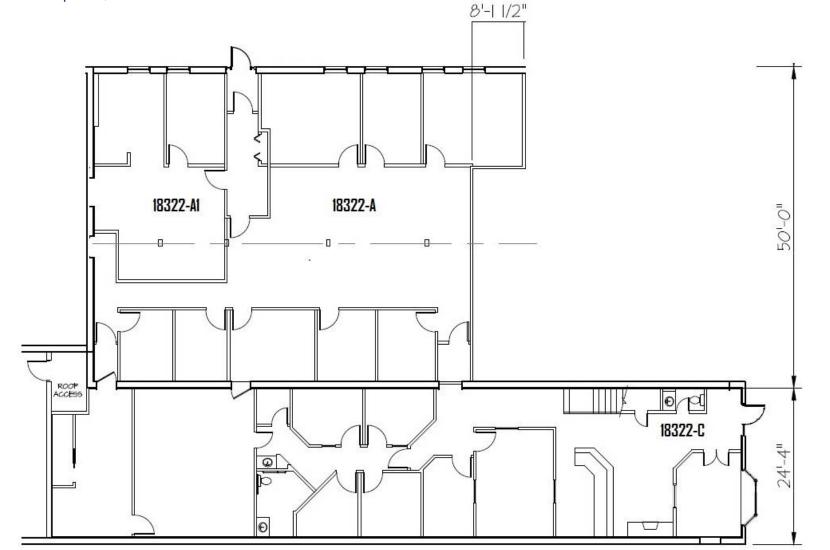

#### Space Plan - 18322 Minnetonka Blvd

Suite 18322-A | 1,072-3,116 SF Office/Retail (divisable) Suite 18322-C | 3,383 SF Office/Retail (divisable) Suite 18322-AC | Up to 6,501 SF Total (divisable)

**Deephaven Square** | For Lease