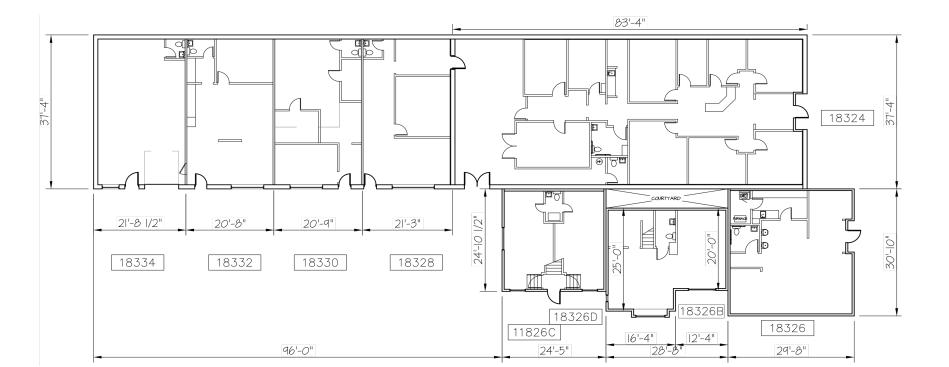

#### Space Plan - 18324-18334 Minnetonka Blvd

Suite 18326-CD | 592 SF Office/Retail Suite 18328 | 778 SF Office/Retail Suite 18330-WH | 600 SF Office/Retail