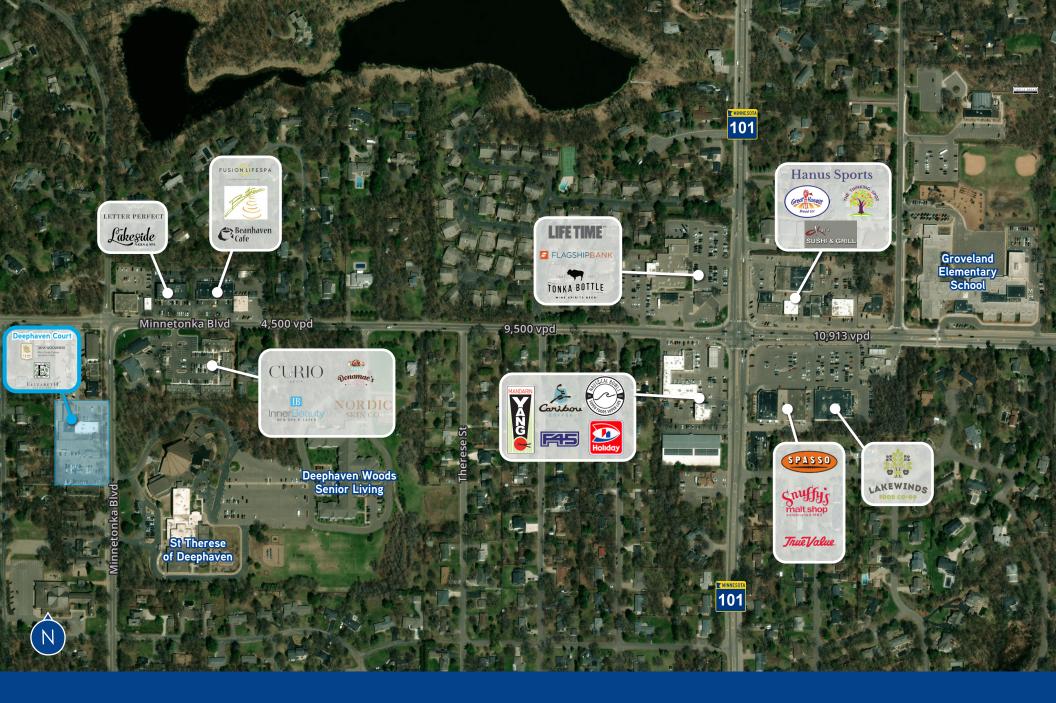

Size

Year Built

Clear Height 9'0"+

**Available** 592 - 6,501 SF

Lease Rate Negotiable

2024 Expenses

\$ 5.38 PSF - CAM
\$ 2.58 PSF - Taxes
\$ 7.96 PSF - Total

#### Area Tenants















ELIZABETH



Donamae's







Deephaven Square | For Lease

# Space Plans - 18318 Minnetonka Blvd

Suite 18318-B | 1,086 SF Warehouse



10-01 LOADING Deephaven Square | For Lease

#### Space Plan - 18322 Minnetonka Blvd

Suite 18322-A | 1,072-3,116 SF Office/Retail (divisable) Suite 18322-C | 3,383 SF Office/Retail (divisable) Suite 18322-AC | Up to 6,501 SF Total (divisable)





**Deephaven Square** | For Lease

#### Space Plan - 18324-18334 Minnetonka Blvd

Suite 18326-CD | 592 SF Office/Retail Suite 18328 | 778 SF Office/Retail Suite 18330-WH | 600 SF Office/Retail





#### Site Plan







This document has been prepared by Colliers International for advertising and general information only. Colliers International makes no guarantees, representations or warranties of any kind, expressed or implied, regarding the information including, but not limited to, warranties of content, accuracy and reliability. Any interested party should undertake their own inquiries as to the accuracy of the information. Colliers International excludes unequivocally all inferred or implied terms, conditions and warranties arising out of this document and excludes all liability for loss and damages arising there from. This publication is the copyrighted property of Colliers International and/or its licensor(s). ©2024. All rights reserved.

1600 Utica Ave S, Suite 300 Minneapolis, MN 55416 +1 952 8