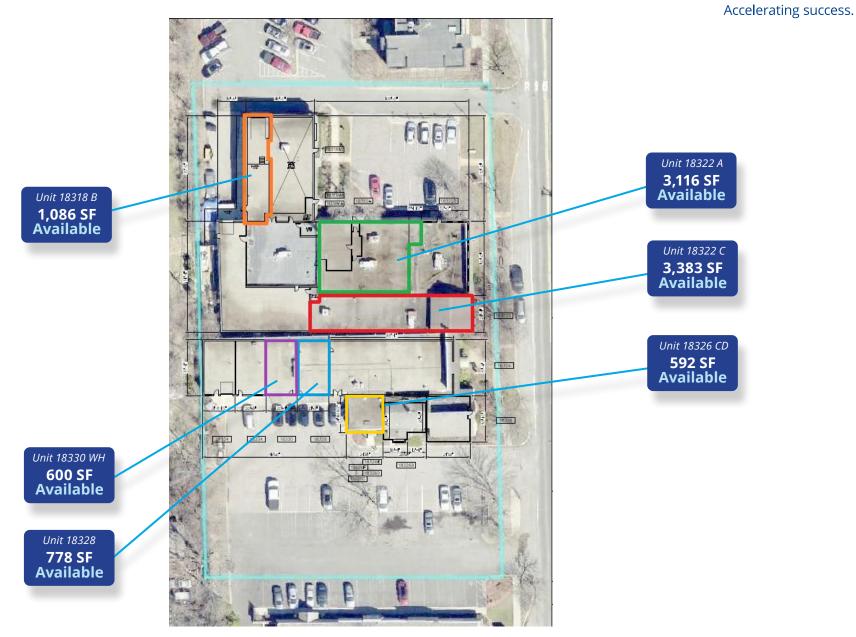

# Space Plans - 18318 Minnetonka Blvd

Suite 18318-B | 1,086 SF Warehouse

10-01 LOADING Deephaven Square | For Lease

#### Space Plan - 18322 Minnetonka Blvd

Suite 18322-A | 1,072-3,116 SF Office/Retail (divisable) Suite 18322-C | 3,383 SF Office/Retail (divisable) Suite 18322-AC | Up to 6,501 SF Total (divisable)

**Deephaven Square** | For Lease

#### Space Plan - 18324-18334 Minnetonka Blvd

Suite 18326-CD | 592 SF Office/Retail Suite 18328 | 778 SF Office/Retail Suite 18330-WH | 600 SF Office/Retail

#### Site Plan

This document has been prepared by Colliers International for advertising and general information only. Colliers International makes no guarantees, representations or warranties of any kind, expressed or implied, regarding the information including, but not limited to, warranties of content, accuracy and reliability. Any interested party should undertake their own inquiries as to the accuracy of the information. Colliers International excludes unequivocally all inferred or implied terms, conditions and warranties arising out of this document and excludes all liability for loss and damages arising there from. This publication is the copyrighted property of Colliers International and/or its licensor(s). ©2024. All rights reserved.