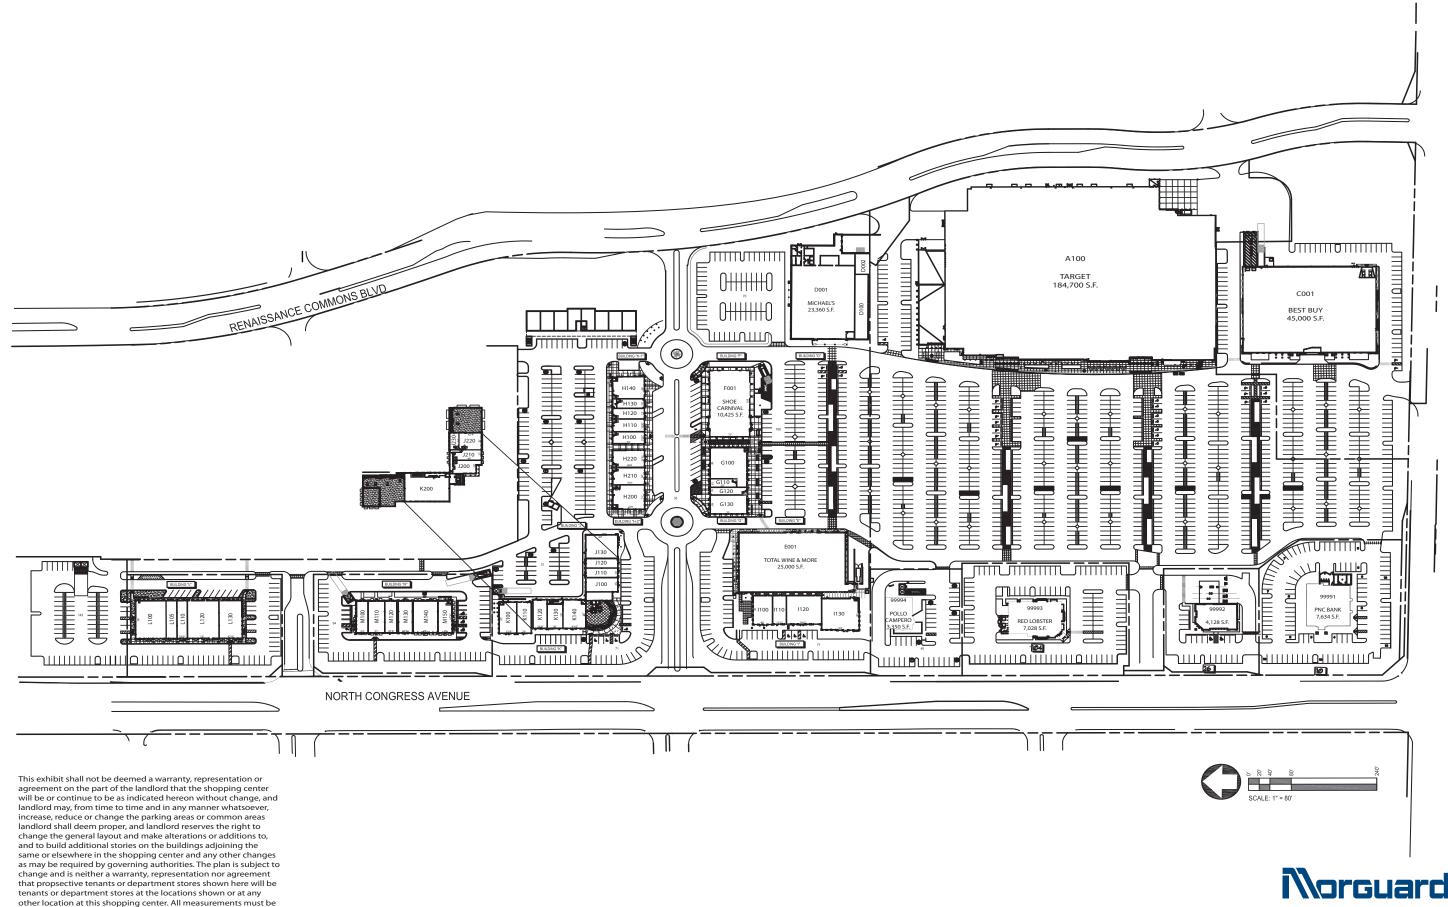

# BOYNTON TOWN CENTER

Boynton Beach, Florida

Boynton Town Center is a 408,125 square foot regional center located in the heart of the area's most vibrant retail corridor at the northeast corner of North Congress Avenue and Old Boynton Road.

## **MAJOR TENANTS**

| Super Target      | 184,700 SF |
|-------------------|------------|
| Best Buy          | 45,000 SF  |
| Total Wine & More | 25,000 SF  |
| Michaels          | 23,360 SF  |
| Shoe Carnival     | 10,425 SF  |

#### **MEN'S APPAREL RESTAURANT/FOOD** Jos A. Bank Clothiers 1120 Anzo Mediterranean Kitchen I130 Five Guys Men's Wearhouse Jimmy John's FOOTWEAR Mission BBQ Moe's Southwest Grill Shoe Carnival F001 Panda Express Red Lobster ELECTRONICS Pollo Campero Rotelli's Pizza GameStop G120 Sugar Milk The Brass Tap **HOME FURNISHINGS & DECOR** The Poke Company Mattress Firm L120 Wild Fork Foods Wingstop **HEALTH & BEAUTY** Yami Korean Japanese Grill H210 Merle Norman FINANCIAL SPECIALTY SHOPS Natbank OneMain Financial Dance Depot H120 PNC Bank D100 Trek Bicycle

## TENANT LIST

|                      |                                                                                        | OFFICE                                                                                                                                                               |                                                                              |
|----------------------|----------------------------------------------------------------------------------------|----------------------------------------------------------------------------------------------------------------------------------------------------------------------|------------------------------------------------------------------------------|
| K130<br>M110<br>L110 | Dr. David Abrams, P.A.<br>Optima Steel                                                 | J230<br>J210-J220                                                                                                                                                    |                                                                              |
|                      | L130<br>K140<br>99993<br>99994<br>1100<br>G110<br>J100<br>M100<br>G130<br>M120<br>G100 | SERVICES                                                                                                                                                             |                                                                              |
|                      |                                                                                        | 9 Round<br>Dentures Today<br>Eyeglass World<br>European Wax Center<br>Great Expressions<br>Hair Divine<br>Hot Heads Salon<br>Hotworx<br>Massage Envy<br>ReMax Direct | H100<br>J200<br>L100<br>M130<br>H200<br>H130<br>J130<br>M150<br>M140<br>H220 |
|                      |                                                                                        | Scenthound<br>Sports Clips                                                                                                                                           | L105<br>I110                                                                 |
|                      | K120<br>H110<br>99991                                                                  | USA Spa Nails                                                                                                                                                        | J110                                                                         |
|                      |                                                                                        | MAJOR TENANTS                                                                                                                                                        |                                                                              |
|                      | Best Buy<br>Michaels<br>Super Target                                                   | C001<br>D001<br>A100                                                                                                                                                 |                                                                              |