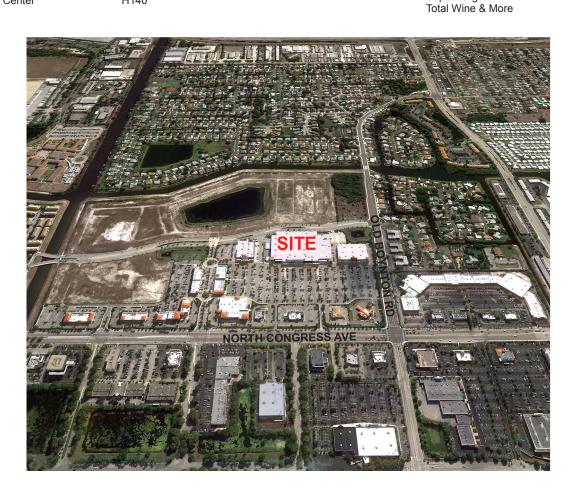

# BOYNTON TOWN CENTER

Boynton Beach, Florida

Boynton Town Center is a 408,125 square foot regional center located in the heart of the area's most vibrant retail corridor at the northeast corner of North Congress Avenue and Old Boynton Road.