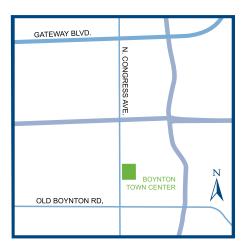

# BOYNTON TOWN CENTER

Boynton Beach, Florida

Boynton Town Center is a 408,125 square foot regional center located in the heart of the area's most vibrant retail corridor at the northeast corner of North Congress Avenue and Old Boynton Road.

### **Daily Vehicle Count**

North Congress Avenue 39,000

**BOYNTON TOWN CENTER** 1000 North Congress Avenue Boynton Beach, FL 33426