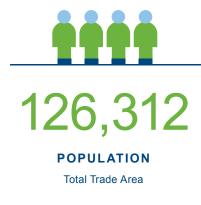

### 3 Mile Population

Population126,312Number of Households52,875Average Household Income\$76,965

5 MilePopulation259,656Number of Households108,062Average Household Income\$85,425