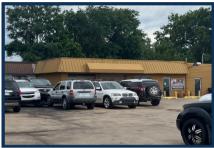

## **OVERVIEW**

Former car lot and convenience store, this corner-lot property fronts onto May Avenue and is quite visible with approximately 7,720 VPD. It has a concrete lot and is fully fenced in. Located in busy Oklahoma City with close proximity to both I-40 and I-44.

## **INVESTOR HIGHLIGHTS**

- 2,170sqft Auto Sales Lot
- Former convenience store (built 1972)
- Corner Lot
- Busy area Close proximity to I-40 and I-44
- Close to Oklahoma River
- Concrete yard
- Fully fenced