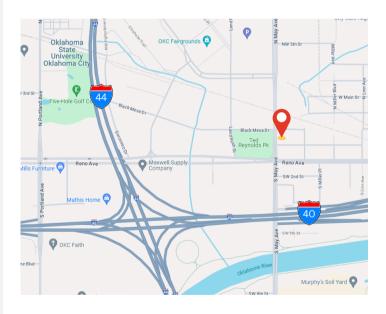

## FOR SALE | \$650,000

30 S. MAY AVENUE, OKLAHOMA CITY, OK 73107

## **OVERVIEW**

Former car lot and convenience store, this corner-lot property fronts onto May Avenue and is quite visible with approximately 7,720 VPD. It has a concrete lot and is fully fenced in. Located in busy Oklahoma City with close proximity to both I-40 and I-44.