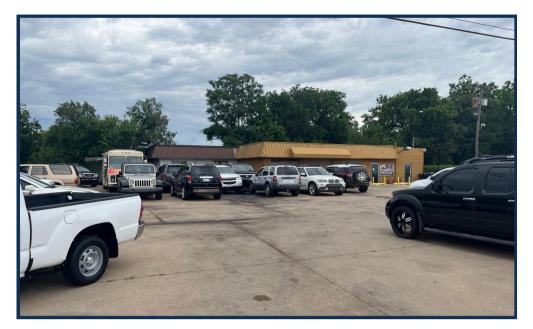

## **OVERVIEW**

Former car lot and convenience store, this corner-lot property fronts onto May Avenue and is quite visible with approximately 7,720 VPD. It has a concrete lot and is fully fenced in. Located in busy Oklahoma City with close proximity to both I-40 and I-44.

## **INVESTOR HIGHLIGHTS**

- 2,170sqft Auto Sales Lot
- Former convenience store (built 1972)
- Corner Lot
- Busy area Close proximity to I-40 and I-44
- Close to Oklahoma River
- Concrete yard
- Fully fenced