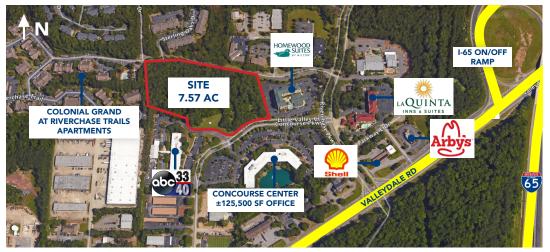

## **DEVELOPMENT LAND FOR SALE**

### **CALL FOR PRICING**

- 7.5 Acres
- Ideal for Medical, Office or Industrial Use
- North Shelby County Riverchase Address
- Easy access to I-65 and Highway 31
- Growing High Traffic Area/Communities
- Site planned for two 36,000 SF Buildings
- Covered parking and great parking ratio