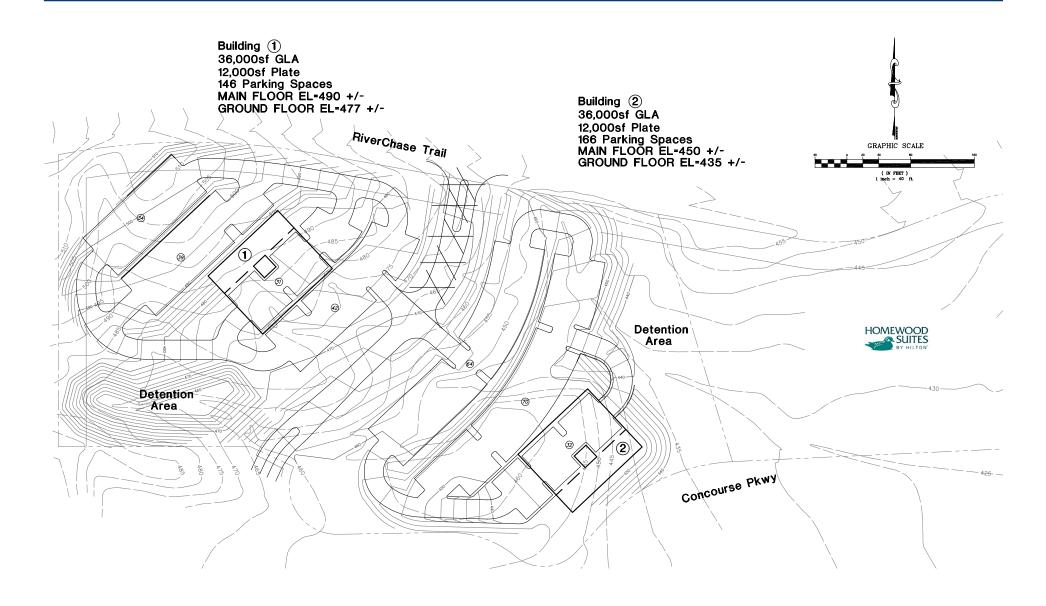

# Building 1 36,000 SF 12,000 SF Plate 233 Parking Spaces 12,000 SF Plate 185 Parking Spaces Hiverchase Trail Concourse PkWY