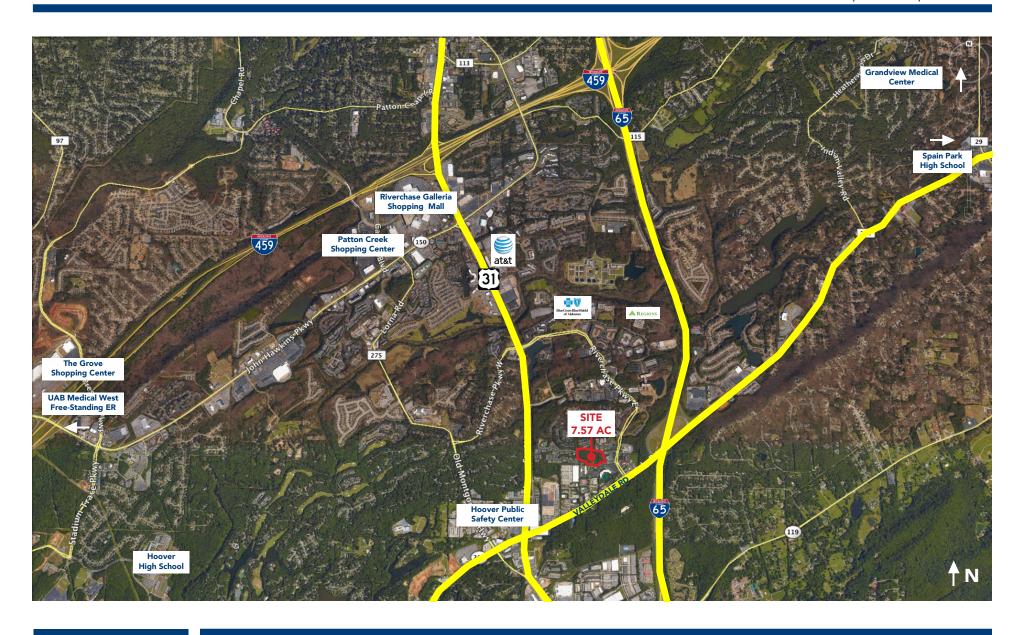

### **TRAFFIC COUNTS**

On Valleydale Road: ± 25,750 vehicles/day On Highway 31: ± 26,900 vehicles/day

The information contained herein has been obtained from sources deemed reliable, however, HRS makes no guarantees, warranties or representation as to its completeness or accuracy thereof. The presentation of this property is submitted subject to errors, omissions, change of price or conditions, prior to sale or lease or withdrawal without notice.