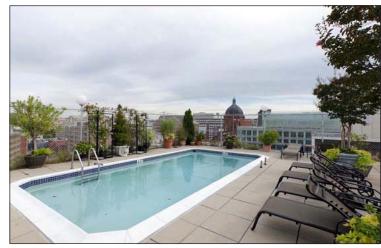

## NEWPORT PL

- Great Restaurants and other amenities within walking distance
- A few steps off Connecticut Ave near N Street, just 2 blocks south of Dupont Circle Metro (red line)
- Previously occupied as Law Offices
- Roof Top Deck and Pool
- Parking Available on Site