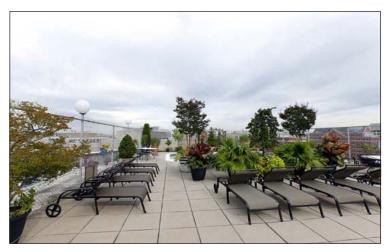

## NEWPORT PL

- Great Restaurants and other amenities within walking distance
- A few steps off Connecticut Ave near N Street, just 2 blocks south of Dupont Circle Metro (red line)
- Previously occupied as Law Offices
- Roof Top Deck and Pool
- Parking Available on Site