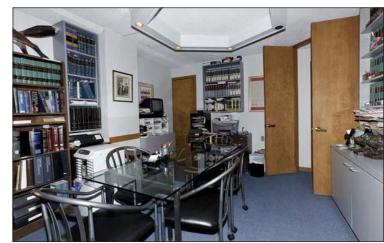

## FOR SALE OR RENT! Suites#103 & #104

1325 18TH STREET, NW WASHINGTON, DC

DUPONT CIRCLE LAW OFFICE CONDO FOR SALE OR RENT...

MOVE IN CONDITION!

AVAILABLE IMMEDIATELY

**GREAT WINDOW LINE** 

presented by

- Dentists Take Note! First Floor Location Suitable for 5 to 6 Operatories! Call for Design Layouts!
- Suitable for 4-5 professionals and three secretaries/receptionists
- Approx 1,350 sq ft, reception area, small conference room, work stations built in
- Small workroom for copier, coffee service, etc
- Sale Price: Upon Request
- Lease Price: Negotiable