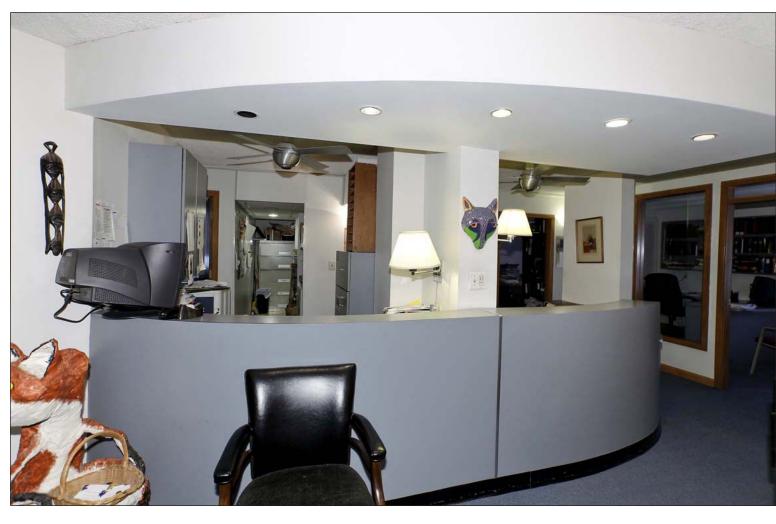

- Dentists Take Note! First Floor Location Suitable for 5 to 6 Operatories! Call for Design Layouts!
- Suitable for 4-5 professionals and three secretaries/receptionists
- Approx 1,350 sq ft, reception area, small conference room, work stations built in
- Small workroom for copier, coffee service, etc
- Sale Price: Upon Request
- Lease Price: Negotiable