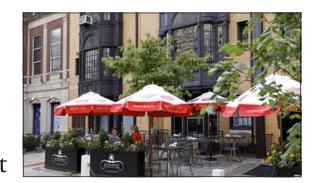

## NEWPORT PL

- Great Restaurants and other amenities within walking distance
- A few steps off Connecticut Ave near N Street, just 2 blocks south of Dupont Circle Metro (red line)
- Previously occupied as Law Offices
- Roof Top Deck and Pool
- Parking Available on Site