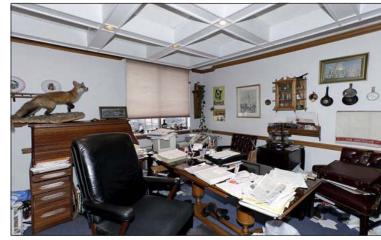

## FOR SALE OR RENT! Suites#103 & #104

1325 18TH STREET, NW WASHINGTON, DC

DUPONT CIRCLE LAW OFFICE CONDO FOR SALE OR RENT...

MOVE IN CONDITION!

AVAILABLE IMMEDIATELY

**GREAT WINDOW LINE** 

presented by

- Dentists Take Note! First Floor Location Suitable for 5 to 6 Operatories! Call for Design Layouts!
- Suitable for 4-5 professionals and three secretaries/receptionists
- Approx 1,350 sq ft, reception area, small conference room, work stations built in
- Small workroom for copier, coffee service, etc
- Sale Price: Upon Request
- Lease Price: Negotiable