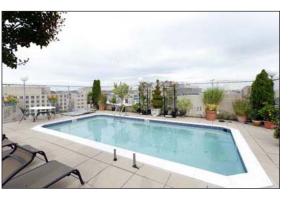

## NEWPORT PL

- Great Restaurants and other amenities within walking distance
- A few steps off Connecticut Ave near N Street, just 2 blocks south of Dupont Circle Metro (red line)
- Previously occupied as Law Offices
- Roof Top Deck and Pool
- Parking Available on Site