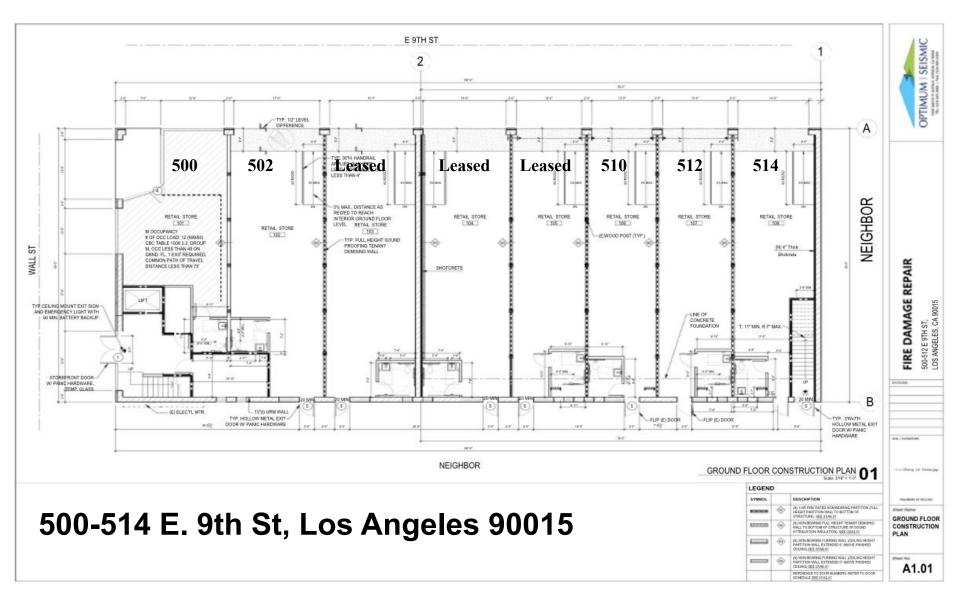

### 500-514 E. 9th St

| SPACE                 | SIZE        | TERM       | RENTAL<br>RATE | RENT<br>TYPE | SPACE                 | SIZE     | TERM       | RENTAL<br>RATE       | RENT<br>TYPE        |
|-----------------------|-------------|------------|----------------|--------------|-----------------------|----------|------------|----------------------|---------------------|
| 2nd Floor,<br>Ste 201 | 512 SF      | Negotiable | \$1.65 /SF     | Full Service | 1st Floor, Ste<br>500 | 814 SF   | Negotiable |                      | Triple Net<br>(NNN) |
| 2nd Floor,<br>Ste 203 | 483 SF      | Negotiable | \$1.65/SF      | Full Service |                       |          |            |                      | Triale Not          |
| 2nd Floor,<br>Ste 204 | 576 SF      | Negotiable | \$1.65/SF      | Full Service | 1st Floor, Ste<br>502 | 1,073 SF | Negotiable |                      | Triple Net<br>(NNN) |
| 2nd Floor,<br>Ste 205 | 483 SF      | Negotiable | \$1.65/SF      | Full Service |                       |          |            |                      |                     |
| 2nd Floor,<br>Ste 206 | 576 SF      | Negotiable | \$1.65/SF      | Full Service | 1st Floor, Ste<br>510 | 840 SF   | Negotiable | \$4,500 Per<br>Month | Triple Net<br>(NNN) |
| 2nd Floor,<br>Ste 208 | 533 SF      | Negotiable | \$1.65/SF      | Full Service |                       |          |            |                      |                     |
| 2nd Floor,<br>Ste 210 | 447 SF      | Negotiable | \$1.65/SF      | Full Service | 1st Floor, Ste<br>512 | 900 SF   | Negotiable | \$4,500 Per<br>Month | Triple Net<br>(NNN) |
| 2nd Floor,<br>Ste 211 | 1,945<br>SF | Negotiable | \$1.65/SF      | Full Service |                       |          |            |                      |                     |
| 2nd Floor,<br>Ste 212 | 418 SF      | Negotiable | \$1.65/SF      | Full Service |                       |          |            |                      |                     |
| 2nd Floor,<br>Ste 214 | 447 SF      | Negotiable | \$1.65/SF      | Full Service | 1st Floor, Ste<br>514 | 792 SF   | Negotiable | \$4,500 Per<br>Month | Triple Net<br>(NNN) |
| 2nd Floor,<br>Ste 216 | 349 SF      | Negotiable | \$1.65/SF      | Full Service |                       |          |            |                      |                     |

## <u>500-514 E. 9th St</u>

<u>904 S. Wall St</u>