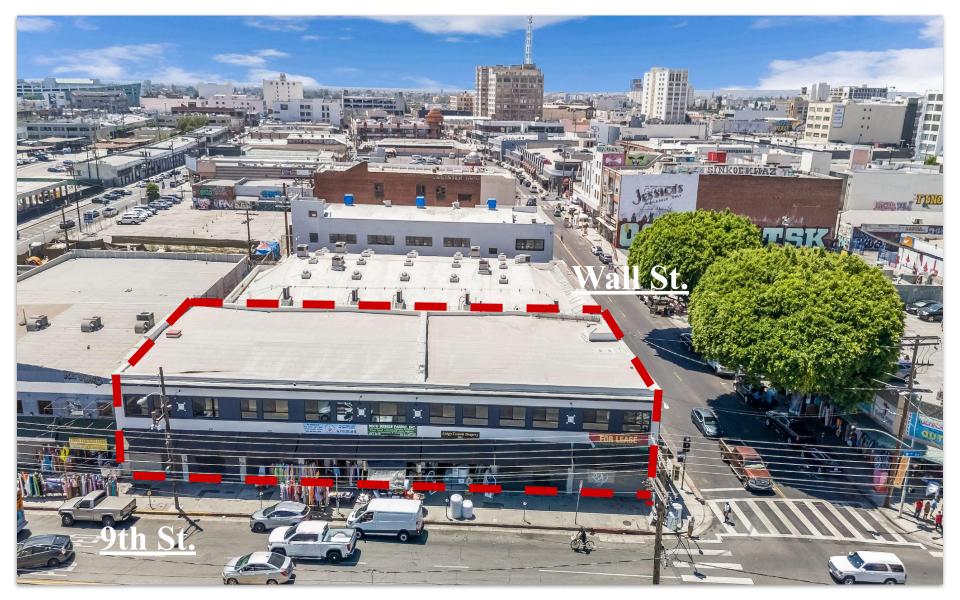

### 500-514 E. 9th St/ 904 S. Wall St, Los Angeles 90015

### 904 S. Wall St

### 500-514 E. 9th St

| SPACE                 | SIZE        | TERM       | RENTAL<br>RATE | RENT<br>TYPE | SPACE                 | SIZE     | TERM       | RENTAL<br>RATE       | RENT<br>TYPE        |
|-----------------------|-------------|------------|----------------|--------------|-----------------------|----------|------------|----------------------|---------------------|
| 2nd Floor,<br>Ste 201 | 512 SF      | Negotiable | \$1.65 /SF     | Full Service | 1st Floor, Ste<br>500 | 814 SF   | Negotiable |                      | Triple Net<br>(NNN) |
| 2nd Floor,<br>Ste 203 | 483 SF      | Negotiable | \$1.65/SF      | Full Service |                       |          |            |                      | Triale Not          |
| 2nd Floor,<br>Ste 204 | 576 SF      | Negotiable | \$1.65/SF      | Full Service | 1st Floor, Ste<br>502 | 1,073 SF | Negotiable |                      | Triple Net<br>(NNN) |
| 2nd Floor,<br>Ste 205 | 483 SF      | Negotiable | \$1.65/SF      | Full Service |                       |          |            |                      |                     |
| 2nd Floor,<br>Ste 206 | 576 SF      | Negotiable | \$1.65/SF      | Full Service | 1st Floor, Ste<br>510 | 840 SF   | Negotiable | \$4,500 Per<br>Month | Triple Net<br>(NNN) |
| 2nd Floor,<br>Ste 208 | 533 SF      | Negotiable | \$1.65/SF      | Full Service |                       |          |            |                      |                     |
| 2nd Floor,<br>Ste 210 | 447 SF      | Negotiable | \$1.65/SF      | Full Service | 1st Floor, Ste<br>512 | 900 SF   | Negotiable | \$4,500 Per<br>Month | Triple Net<br>(NNN) |
| 2nd Floor,<br>Ste 211 | 1,945<br>SF | Negotiable | \$1.65/SF      | Full Service |                       |          |            |                      |                     |
| 2nd Floor,<br>Ste 212 | 418 SF      | Negotiable | \$1.65/SF      | Full Service |                       |          |            |                      |                     |
| 2nd Floor,<br>Ste 214 | 447 SF      | Negotiable | \$1.65/SF      | Full Service | 1st Floor, Ste<br>514 | 792 SF   | Negotiable | \$4,500 Per<br>Month | Triple Net<br>(NNN) |
| 2nd Floor,<br>Ste 216 | 349 SF      | Negotiable | \$1.65/SF      | Full Service |                       |          |            |                      |                     |

## <u>500-514 E. 9th St</u>

<u>904 S. Wall St</u>