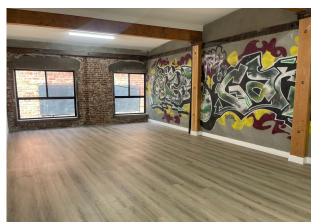

#### Prime Location for Design/Creative Offices, Showrooms, and Storefronts Available

Located at the Southeast corner of 9th & Wall in the heart of the Fashion District · Recently completed overhaul that provides a cool "art deco" image · Operable Windows · Ample Parking across the street · Exposed Sandblasted Brick Walls · Plenty of Natural Light · 3 Restrooms