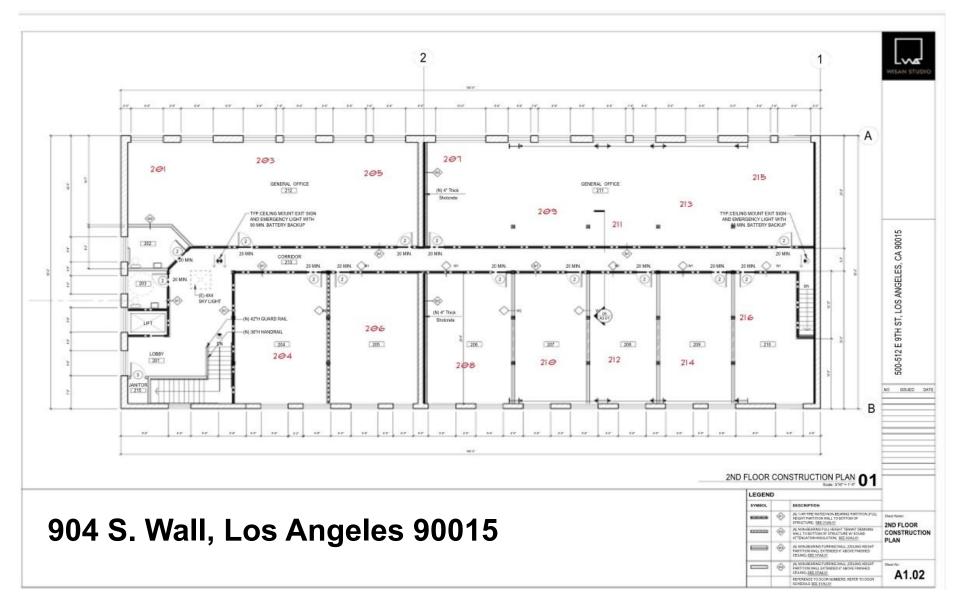

er of 9th & Wall in the heart of the Fashion District · Recently completed overhaul that provides a cool "art deco" image · Operable Windows · Ample Parking across the street · Exposed Sandblasted Brick Walls · Plenty of Natural Light · 3 Restrooms



Contact exclusive agent: Mark Whitman Lic. No. 00918875 mwhitman@dorinrealty.com (310)-744-5838 213-627-0007 Ext 111 4555 Pacific Blvd., Vernon, CA 90058-2207

For viewings contact: **Taylor Neman** taylor@dorinrealty.com

Industrial and Commercial Real Estate Specialists Since 1959

#### www.dorinrealty.com

The information contained herein is from sources we believe to be reliable but. we do not guarantee its accuracy. All measurements & dimensions are approximations and are not to scale. Clients are encouraged to verify their accuracy.





### 904 S. Wall St

### 500-514 E. 9th St

| SPACE                 | SIZE        | TERM       | RENTAL<br>RATE | RENT<br>TYPE | SPACE                 | SIZE     | TERM       | RENTAL<br>RATE       | RENT<br>TYPE        |
|-----------------------|-------------|------------|----------------|--------------|-----------------------|----------|------------|----------------------|---------------------|
| 2nd Floor,<br>Ste 201 | 512 SF      | Negotiable | \$1.65 /SF     | Full Service | 1st Floor, Ste<br>500 | 814 SF   | Negotiable |                      | Triple Net<br>(NNN) |
| 2nd Floor,<br>Ste 203 | 483 SF      | Negotiable | \$1.65/SF      | Full Service |                       |          |            |                      | Triale Not          |
| 2nd Floor,<br>Ste 204 | 576 SF      | Neg