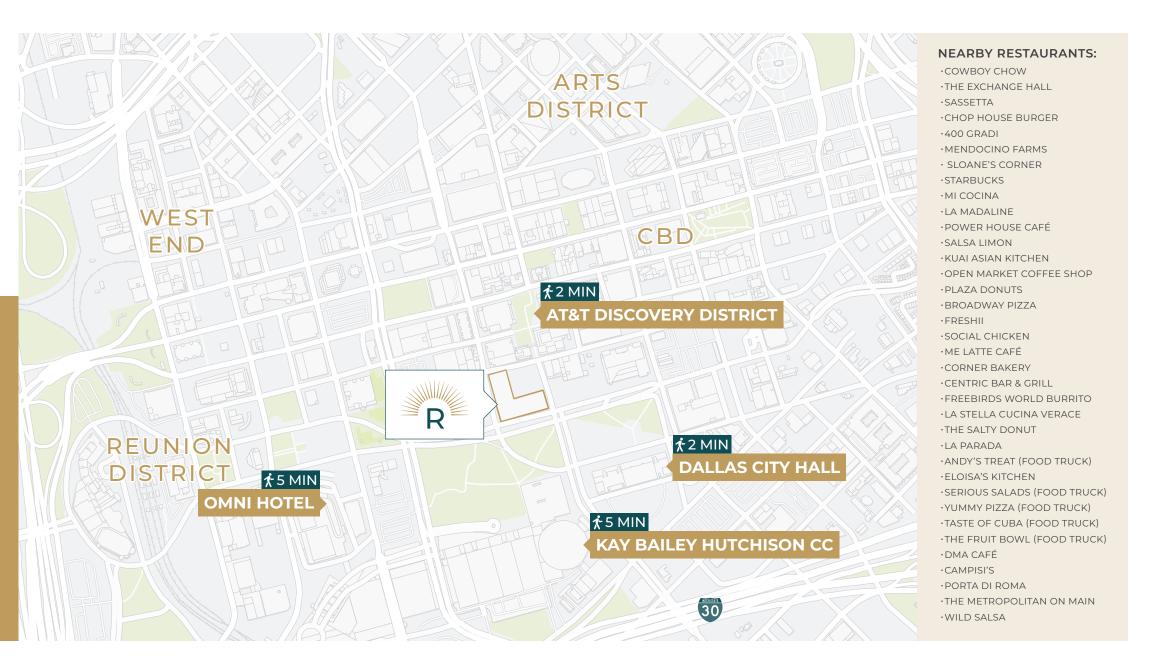

### IN THE HEART OF THE CBD

Radiance Plaza stands at the heart of Downtown Dallas, nestled next to the AT&T Discovery District and a short stroll from the Kay Bailey Hutchison Convention Center. With abundant parking and a vibrant array of more than two dozen restaurants and 600 hotel rooms within one block, this location has become one of the city's most lively and energizing neighborhoods.

#### UNRIVALED WALKABILITY

- · New walkable entertainment district
- · Premier dining and entertainment
- · Multimodal station for KBHCCD access
- Mixed-use commercial, retail, and residential
- · 2.5 million sq. ft. total
- · 800,000 sq. ft. exhibit space
- · 260,000 sq. ft. breakout space
- · 170,000 sq. ft. ballroom space
- · Renovated arena and theater
- Spacious entry and lobby

#### A NEIGHBORHOOD LIKE NO OTHER

9,000+ HOTEL ROOMS

180+
RESTAURANTS

9,000+
APARTMENT UNITS

# AT&T DISCOVERY DISTRICT IN YOUR BACKYARD