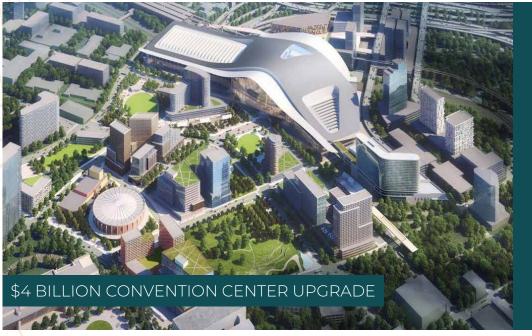

#### UNRIVALED WALKABILITY

- · New walkable entertainment district
- · Premier dining and entertainment
- · Multimodal station for KBHCCD access
- Mixed-use commercial, retail, and residential
- · 2.5 million sq. ft. total
- · 800,000 sq. ft. exhibit space
- · 260,000 sq. ft. breakout space
- · 170,000 sq. ft. ballroom space
- · Renovated arena and theater
- Spacious entry and lobby