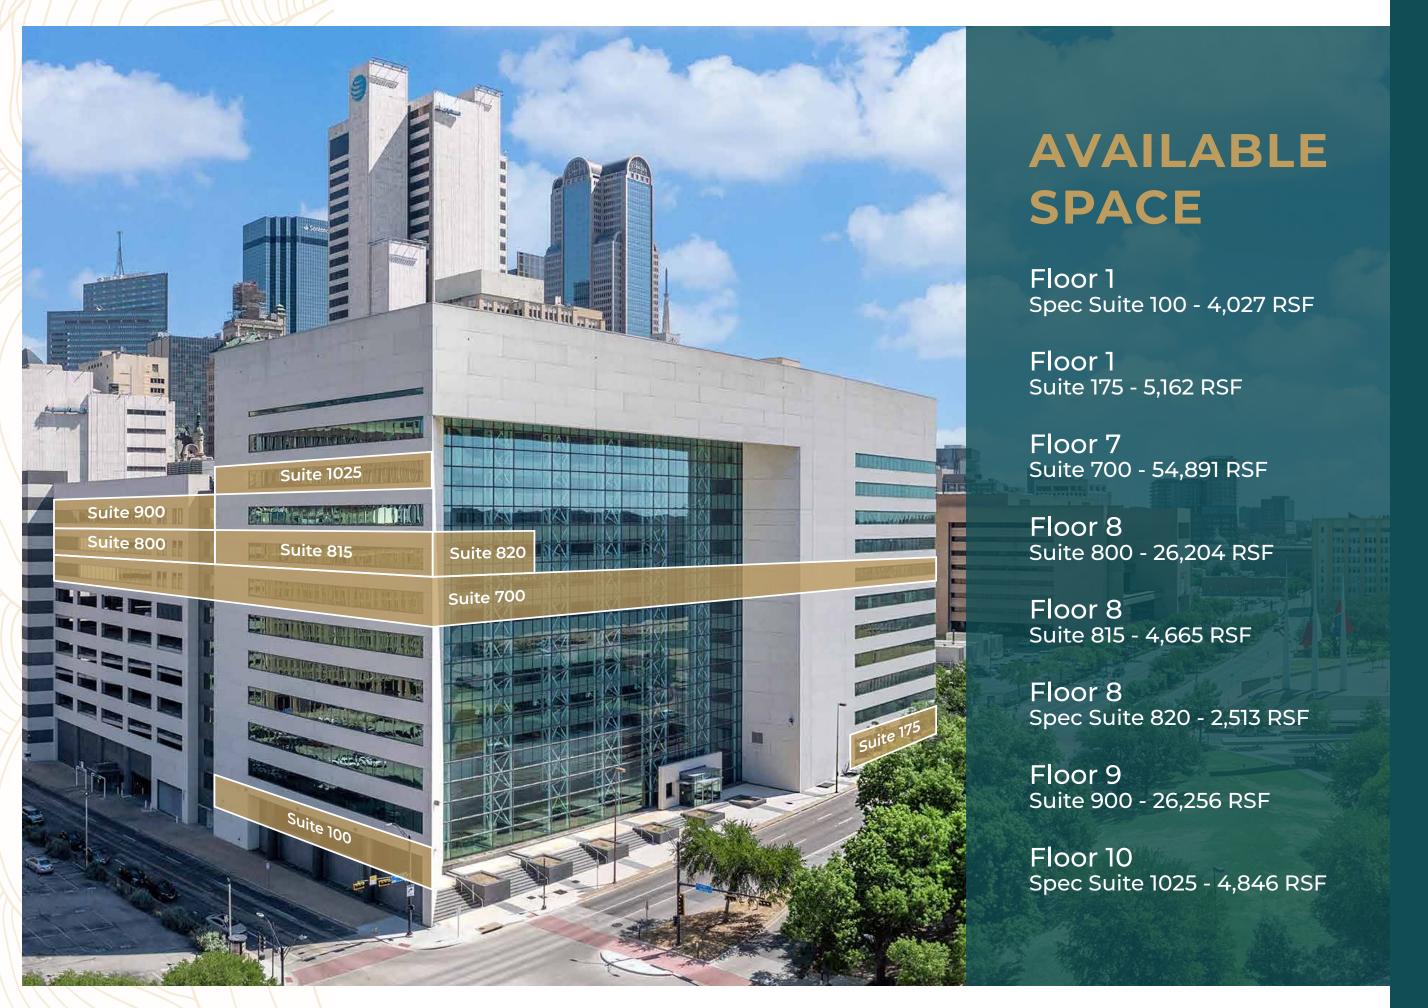

## ELEVATE YOUR EXPERIENCE

- + Jewel-box atrium grand lobby
- + 3 / 1,000 parking
- + Activated tenant lounge
- + Upscale grab-and-go market
- + State-of-the-art conference center
- + 24-hour security
- + Recently delivered spec suites
- + Renovated common areas