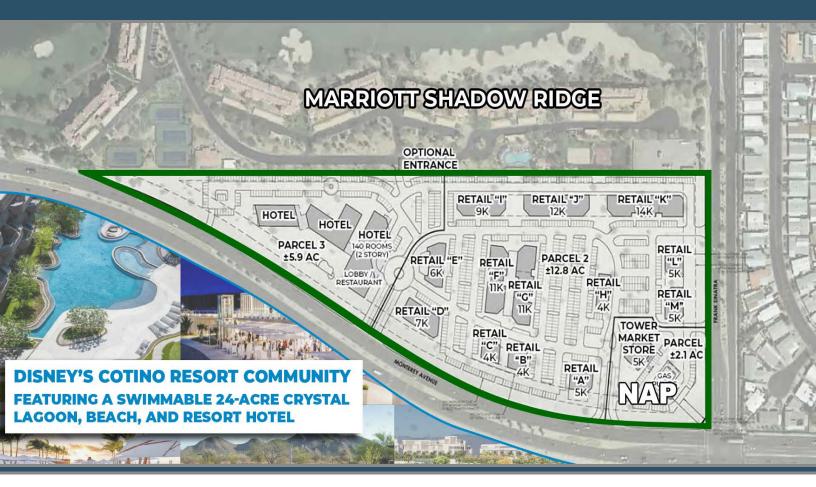

## **FEATURES**

- Across from Cotino, a Disney Storyliving luxury mixed use community development with homes, hotel, shopping, dining, entertainment and a 24-acre Crystal Lagoon
- Adjacent to Marriott Shadow Ridge Golf Resort with 424 units plus 93 recently approved single family homes
- Excellent exposure with nearly 1/2 mile of frontage on Monterey, one of the most traveled thoroughfares in the Coachella Valley
- Located near Sunnylands the renowned Presidential Retreat and Cultural Center, and Mission Hills Country Club, home of the Dinah Shore LPGA Golf Tournament

## **17.16 AC COMMERCIAL DEVELOPMENT SITE**AERIAL & SITE AMENITIES

## SITE AMENITIES

 Location: The property is located at the northeast corner of Frank Sinatra Drive & Monterey Avenue, Rancho Mirage, CA

SITE DEMOGRAPHICS

Avg. Household Income:

Total Population: