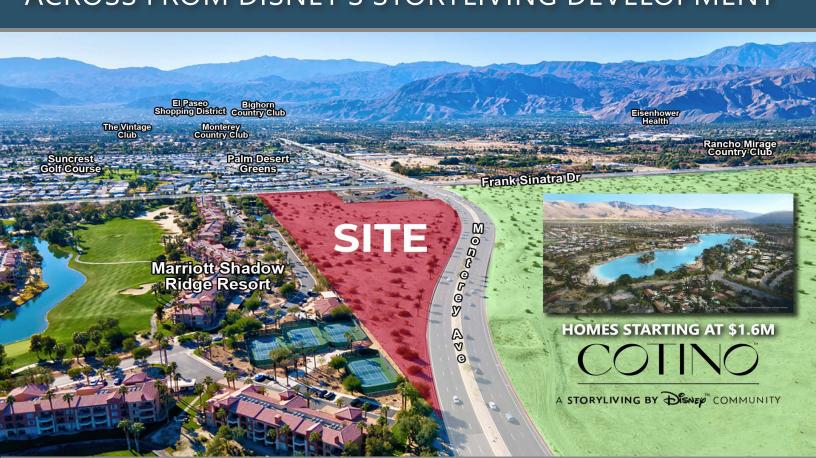

## 17.16 AC COMMERCIAL DEVELOPMENT SITE ACROSS FROM DISNEY'S STORYLIVING DEVELOPMENT

NEC MONTEREY AVE & FRANK SINATRA DR, RANCHO MIRAGE, CA

## **FEATURES**

- Across from Cotino, a Disney Storyliving luxury mixed use community development with homes, hotel, shopping, dining, entertainment and a 24-acre Crystal Lagoon
- Adjacent to Marriott Shadow Ridge Golf Resort with 424 units plus 93 recently approved single family homes
- Excellent exposure with nearly 1/2 mile of frontage on Monterey, one of the most traveled thoroughfares in the Coachella Valley
- Located near Sunnylands the renowned Presidential Retreat and Cultural Center, and Mission Hills Country Club, home of the Dinah Shore LPGA Golf Tournament

PRICE: \$9,000,000 (\$12/SF)

**VIEW THE DISNEY VIDEO HERE** 

SUSAN HARVEY DRE #00957590 susan@dppllc.com Cell: 760.250.8992

PAULA TURNER
DRE #00702492
paula@dppllc.com
Direct: 760.766.0511
Cell: 760.578.6564

## SITE AMENITIES

 Location: The property is located at the northeast corner of Frank Sinatra Drive & Monterey Avenue, Rancho Mirage, CA

SITE DEMOGRAPHICS

Avg. Household Income:

Total Population: