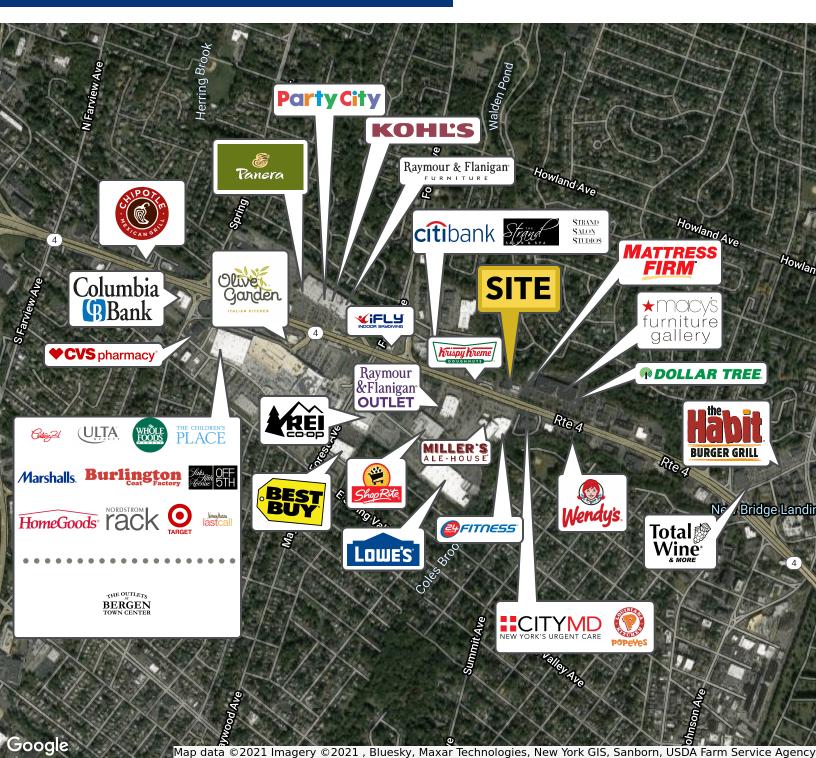

OPERTY OVERVIEW**

Redevelopment Opportunity

### PROPERTY HIGHLIGHTS

- Flexible Site with Drive Thru Availability
- Single Tenant or Possible Multi-Tenant
- Prime Retail Site In The Heart Of The Paramus Retail Corridor
- Affluent Demographics with Strong Day Time Population
- Excellent Highway Access & Exposure
- 160,000+ Daily Car Count
- Pylon Signage Available

FOR MORE INFORMATION CONTACT:

#### **CHUCK LANYARD**

201.703.9700 x115 clanyard@thegoldsteingroup.com





255 STATE RT 4, PARAMUS, NJ 07652



FOR MORE INFORMATION CONTACT:

**CHUCK LANYARD** 

201.703.9700 x115 clanyard@thegoldsteingroup.com





255 STATE RT 4, PARAMUS, NJ 07652



FOR MORE INFORMATION CONTACT:

### **CHUCK LANYARD**

201.703.9700 x115 clanyard@thegoldsteingroup.com





255 STATE RT 4, PARAMUS, NJ 07652



FOR MORE INFORMATION CONTACT:

#### **CHUCK LANYARD**

201.703.9700 x115

clanyard @the goldstein group.com





255 STATE RT 4, PARAMUS, NJ 07652





FOR MORE INFORMATION CONTACT:

#### **CHUCK LANYARD**

201.703.9700 x115 clanyard@thegoldsteingroup.com





255 STATE RT 4, PARAMUS, NJ 07652



| POPULATION                            | 1 MILE              | 3 MILES               | 5 MILES                |
|---------------------------------------|---------------------|-----------------------|------------------------|
| Total population                      | 17,994              | 185,726               | 502,106                |
| Median age                            | 41.6                | 39.5                  | 40.0                   |
| Median age (Male)                     | 40.6