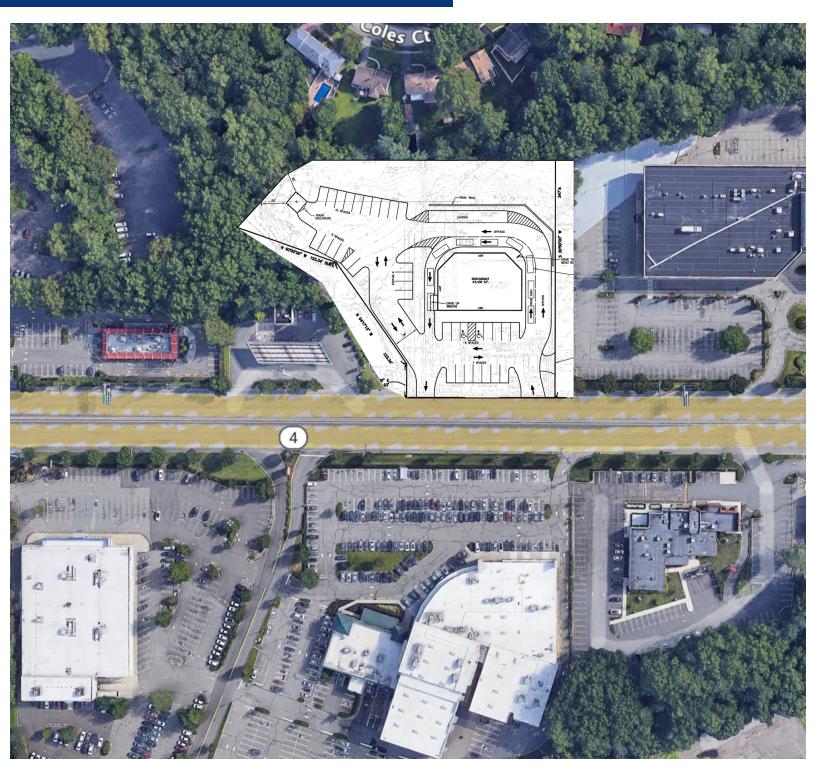

## **PROPERTY OVERVIEW**

Redevelopment Opportunity

### PROPERTY HIGHLIGHTS

- Flexible Site with Drive Thru Availability
- Single Tenant or Possible Multi-Tenant
- Prime Retail Site In The Heart Of The Paramus Retail Corridor
- Affluent Demographics with Strong Day Time Population
- Excellent Highway Access & Exposure
- 160,000+ Daily Car Count
- Pylon Signage Available