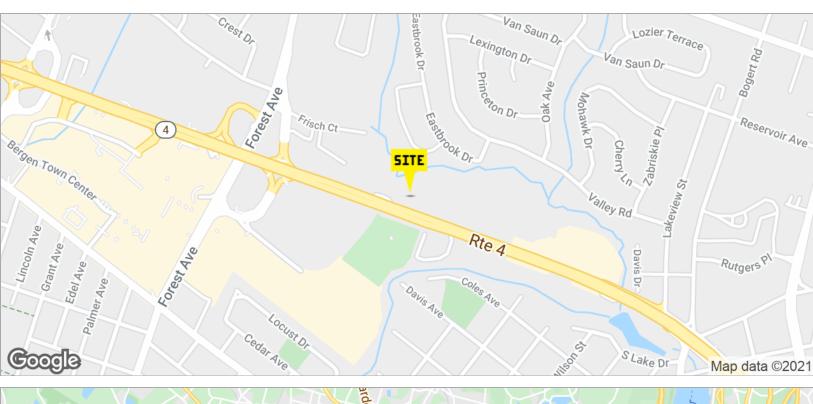

255 STATE RT 4, PARAMUS, NJ 07652

### **NEIGHBORING TENANTS**

## **PROPERTY OVERVIEW**

Redevelopment Opportunity

### PROPERTY HIGHLIGHTS

- Flexible Site with Drive Thru Availability
- Single Tenant or Possible Multi-Tenant
- Prime Retail Site In The Heart Of The Paramus Retail Corridor
- Affluent Demographics with Strong Day Time Population
- Excellent Highway Access & Exposure
- 160,000+ Daily Car Count
- Pylon Signage Available