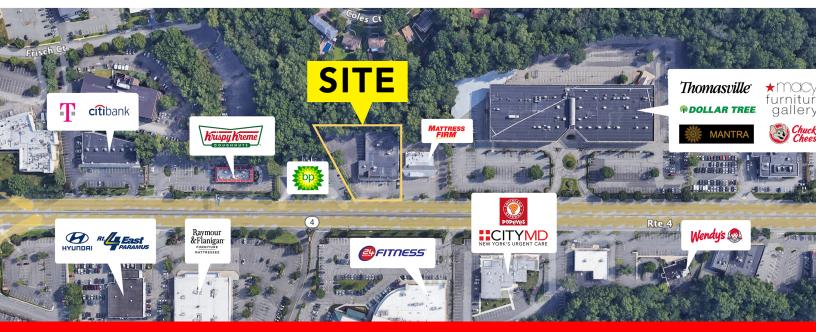

### **NEIGHBORING TENANTS**

### PROPERTY HIGHLIGHTS

- Flexible Site with Drive Thru Availability
- Single Tenant or Possible Multi-Tenant
- Prime Retail Site In The Heart Of The Paramus Retail Corridor
- Affluent Demographics with Strong Day Time Population
- Excellent Highway Access & Exposure
- 160,000+ Daily Car Count
- Pylon Signage Available