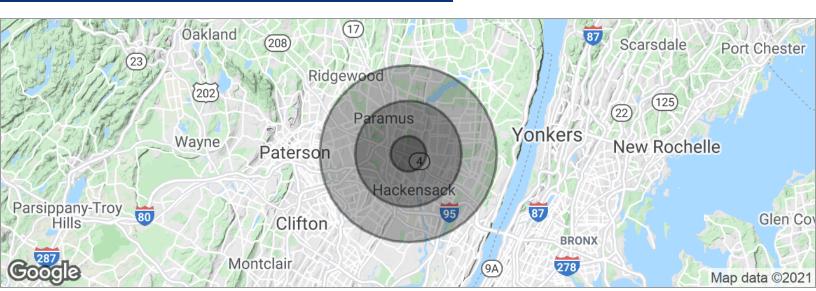

#### **CHUCK LANYARD**

201.703.9700 x115 clanyard@thegoldsteingroup.com

255 STATE RT 4, PARAMUS, NJ 07652

| POPULATION                            | 1 MILE              | 3 MILES               | 5 MILES                |
|---------------------------------------|---------------------|-----------------------|------------------------|
| Total population                      | 17,994              | 185,726               | 502,106                |
| Median age                            | 41.6                | 39.5                  | 40.0                   |
| Median age (Male)                     | 40.6                | 38.3                  | 38.4                   |
| Median age (Female)                   | 42.8                | 40.8                  | 41.6                   |
|                                       |                     |                       |                        |
| HOUSEHOLDS & INCOME                   | 1 MILE              | 3 MILES               | 5 MILES                |
| HOUSEHOLDS & INCOME  Total households | <b>1 MILE</b> 6,779 | <b>3 MILES</b> 67,749 | <b>5 MILES</b> 179,412 |
|                                       |                     |                       |                        |
| Total households                      | 6,779               | 67,749                | 179,412                |

<sup>\*</sup> Demographic data derived from 2010 US Census

FOR MORE INFORMATION CONTACT:

**CHUCK LANYARD** 

201.703.9700 x115