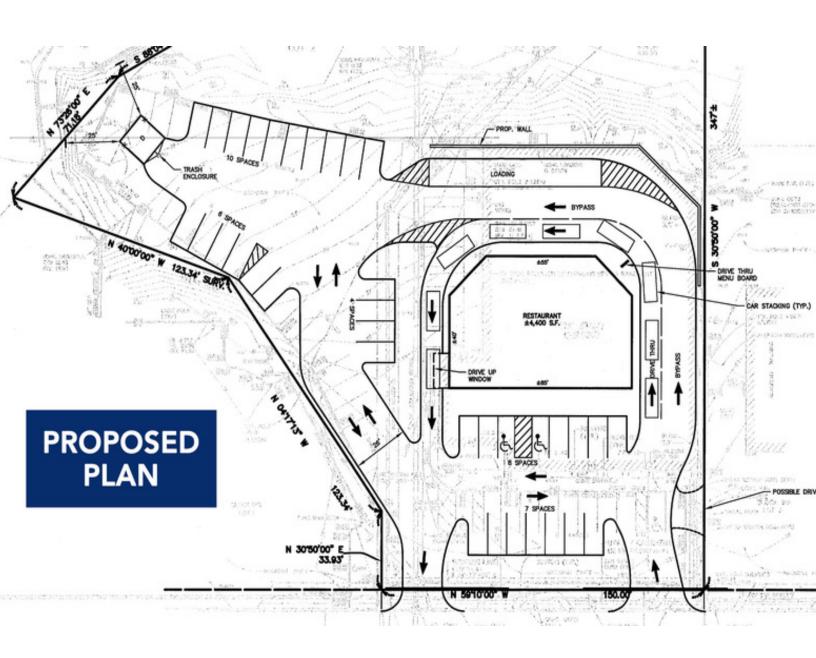

## **PROPERTY OVERVIEW**

Redevelopment Opportunity

### PROPERTY HIGHLIGHTS

- Flexible Site with Drive Thru Availability
- Single Tenant or Possible Multi-Tenant
- Prime Retail Site In The Heart Of The Paramus Retail Corridor
- Affluent Demographics with Strong Day Time Population
- Excellent Highway Access & Exposure
- 160,000+ Daily Car Count
- Pylon Signage Available