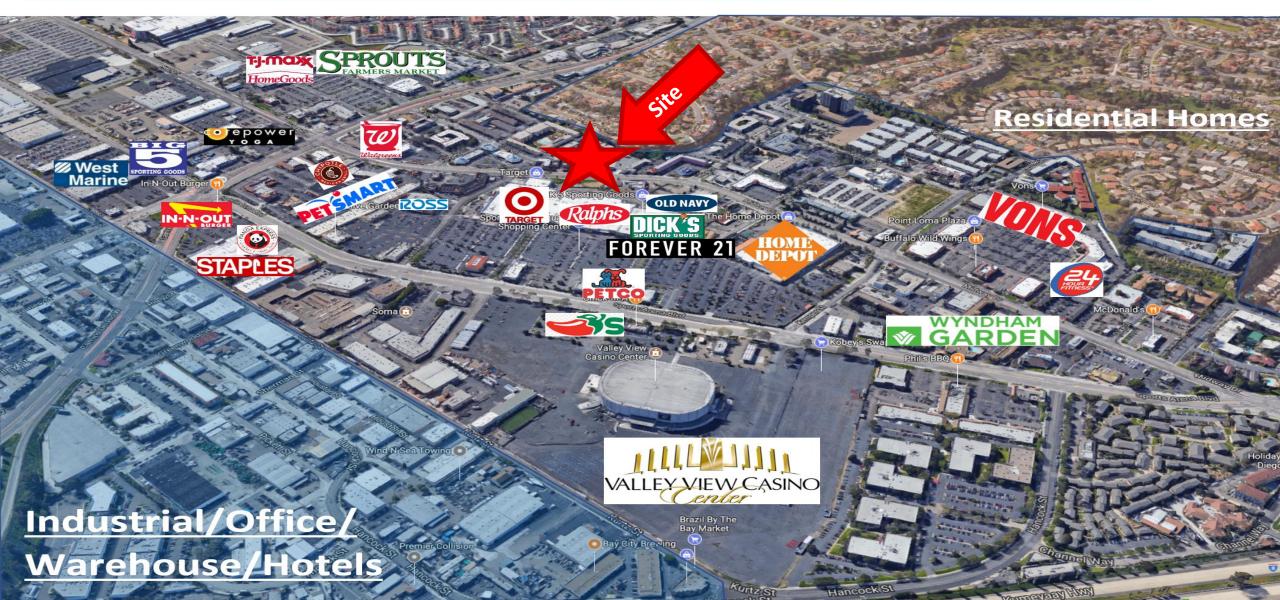

### The Opportunity:

Landmark property former home to some of San Diego's most popular bars & restaurants. Located in the affluent neighborhood of Point Loma less than 10 minutes from Downtown, La Jolla, Mission Valley, Beaches and home to a mix of local & national businesses. Close freeway access to 5 & 8 Freeways and major amenities such as the Pechanga Arena, Liberty Station, SD International Airport and over 1,700+ hotel rooms within a 1 mile radius. Location offers high Day time/Night time traffic year-round from tourists and locals alike.