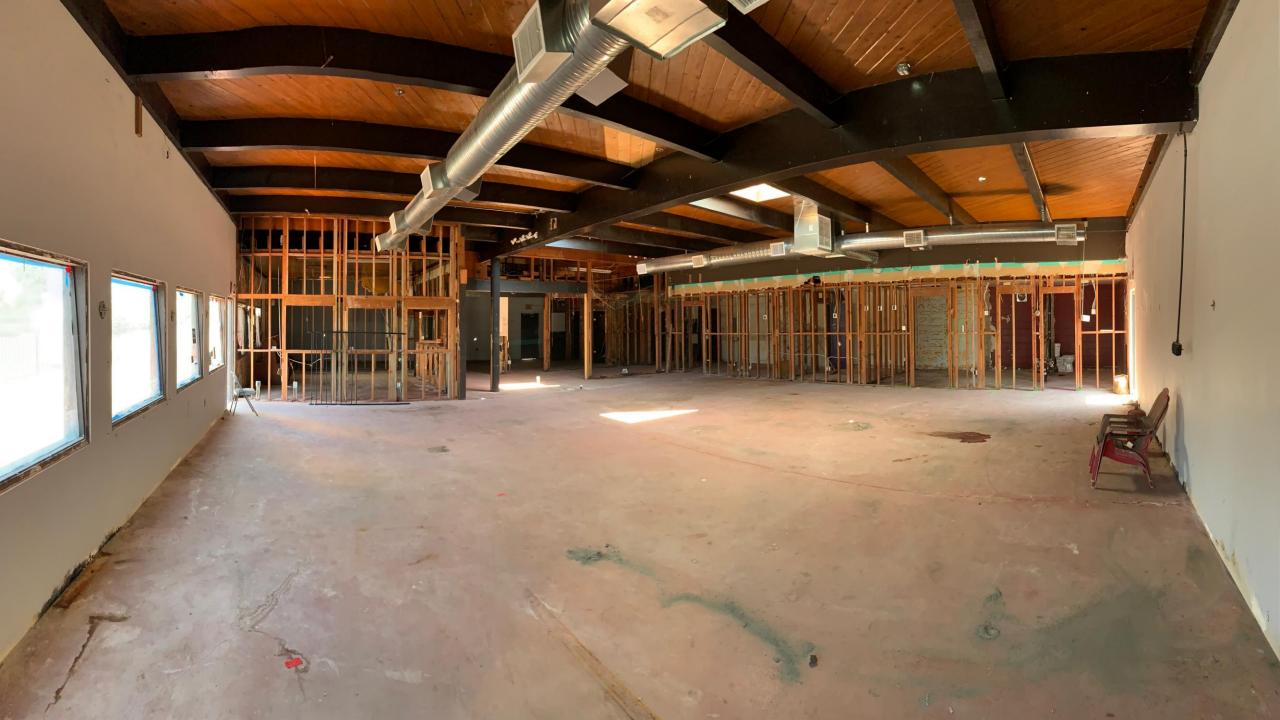

# **Property Details:**

Building Area: ~4,800 SF > Land Area: ~19,525 SF Ceiling Heights: ~12-13' Signage: Extremely Rare Massive Monument Sign > On-Site Parking: +/- 30 spaces - Potential to increase. > Patio: ~1,200-1,400 SF+ (no additional charge) > Ingress/Egress: Two curb cuts for ingress/egress > Zoning Permits Drive thru