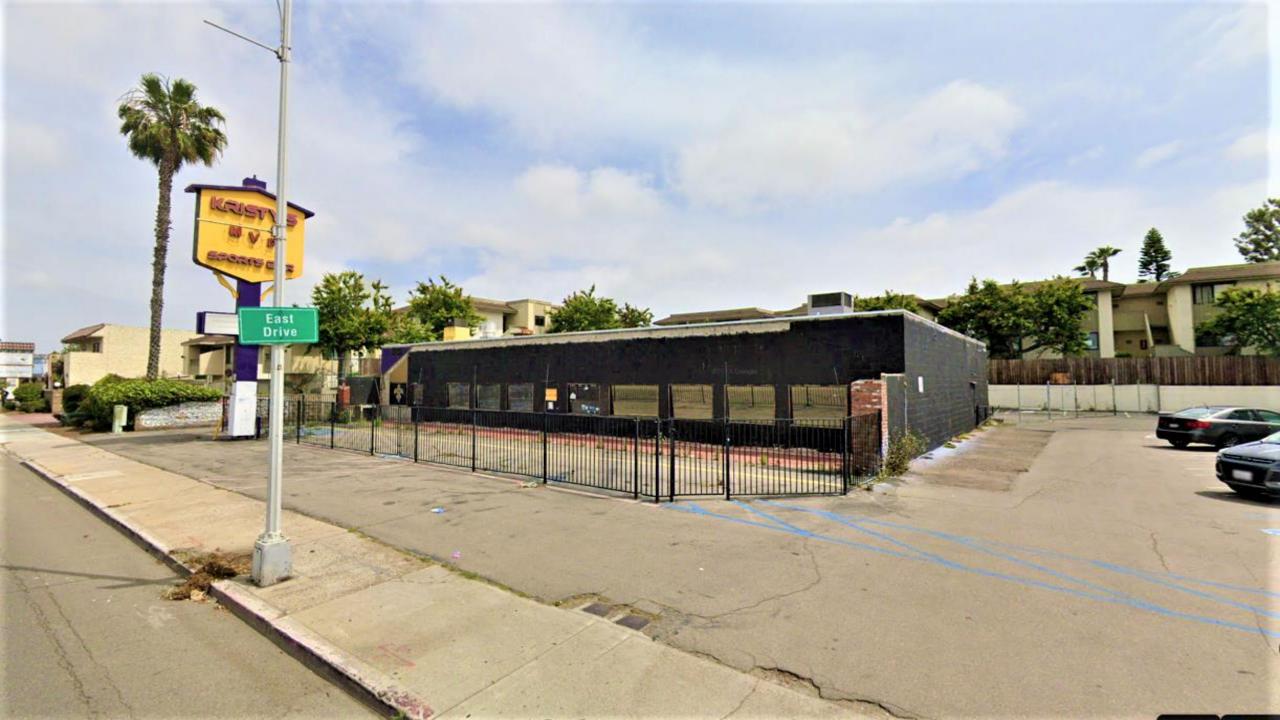

### The Opportunity:

Landmark property former home to some of San Diego's most popular bars & restaurants. Located in the affluent neighborhood of Point Loma less than 10 minutes from Downtown, La Jolla, Mission Valley, Beaches and home to a mix of local & national businesses. Close freeway access to 5 & 8 Freeways and major amenities such as the Pechanga Arena, Liberty Station, SD International Airport and over 1,700+ hotel rooms within a 1 mile radius. Location offers high Day time/Night time traffic year-round from tourists and locals alike.

# **Property Details:**

Building Area: ~4,800 SF > Land Area: ~19,525 SF Ceiling Heights: ~12-13' Signage: Extremely Rare Massive Monument Sign > On-Site Parking: +/- 30 spaces - Potential to increase. > Patio: ~1,200-1,400 SF+ (no additional charge) > Ingress/Egress: Two curb cuts for ingress/egress > Zoning Permits Drive thru