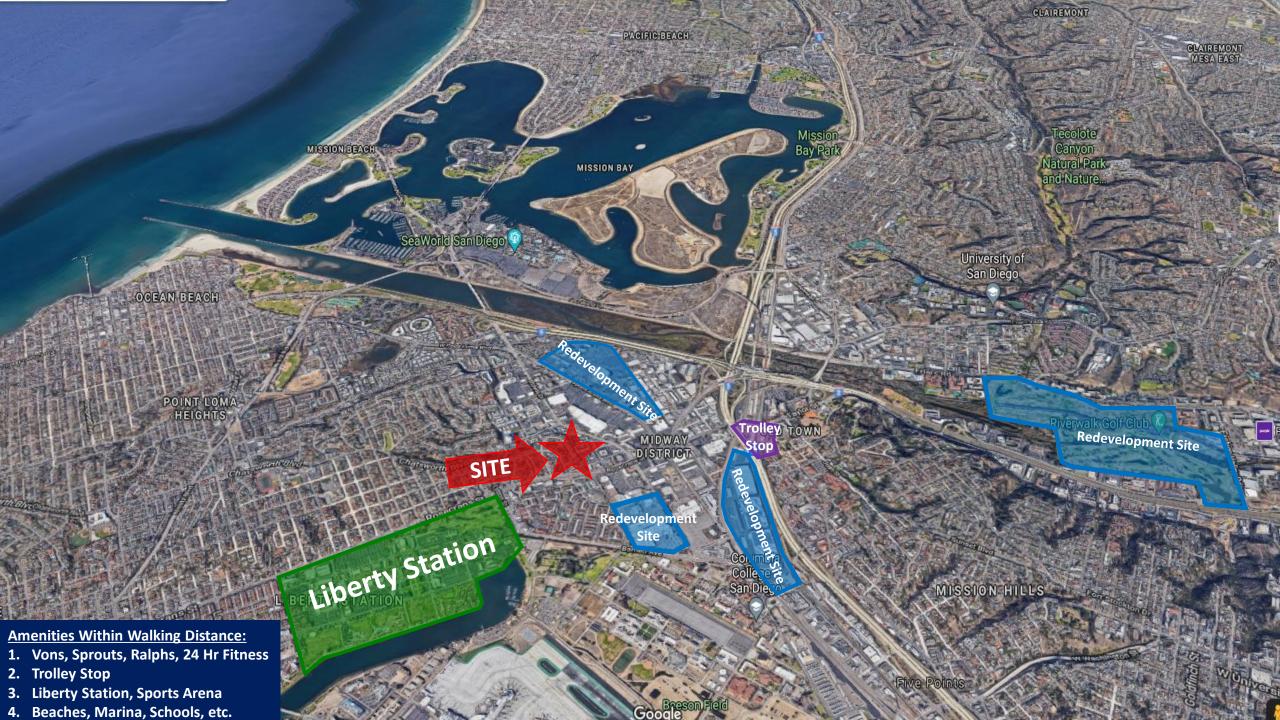

### The Opportunity:

Landmark property former home to some of San Diego's most popular bars & restaurants. Located in the affluent neighborhood of Point Loma less than 10 minutes from Downtown, La Jolla, Mission Valley, Beaches and home to a mix of local & national businesses. Close freeway access to 5 & 8 Freeways and major amenities such as the Pechanga Arena, Liberty Station, SD International Airport and over 1,700+ hotel rooms within a 1 mile radius. Location offers high Day time/Night time traffic year-round from tourists and locals alike.