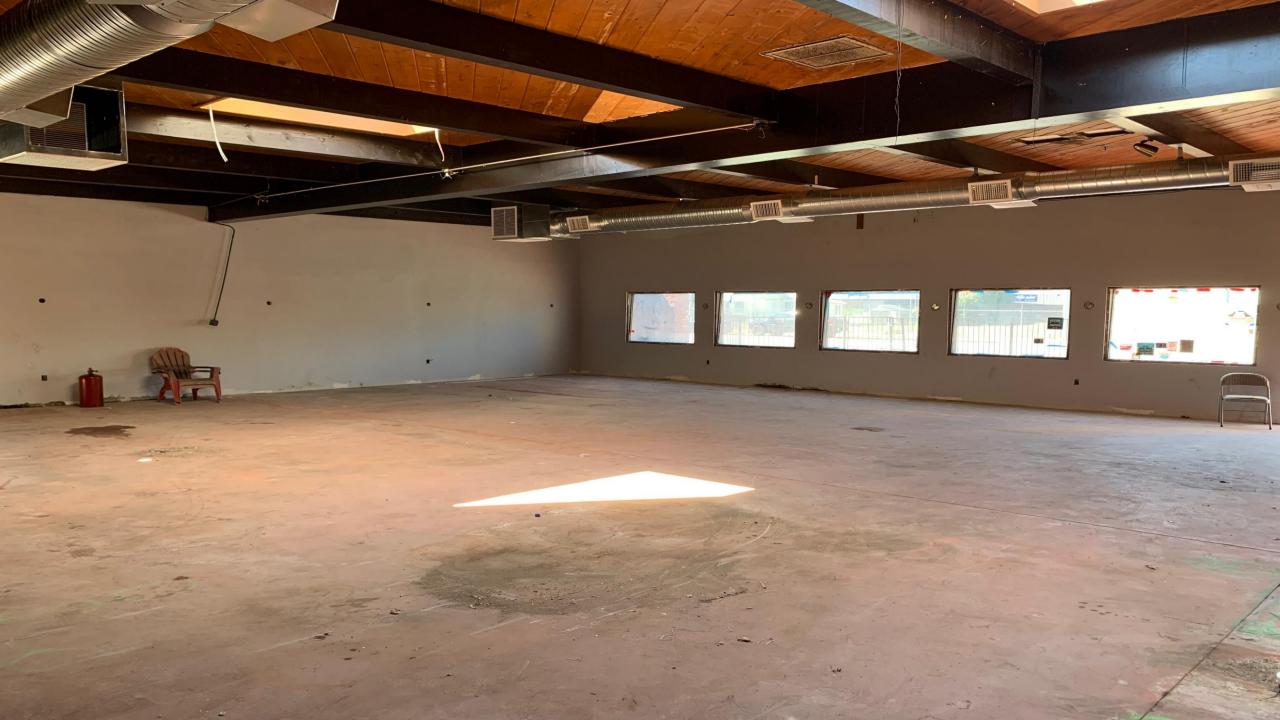

# **Property Details:**

Building Area: ~4,800 SF > Land Area: ~19,525 SF Ceiling Heights: ~12-13' Signage: Extremely Rare Massive Monument Sign > On-Site Parking: +/- 30 spaces - Potential to increase. > Patio: ~1,200-1,400 SF+ (no additional charge) > Ingress/Egress: Two curb cuts for ingress/egress > Zoning Permits Drive thru