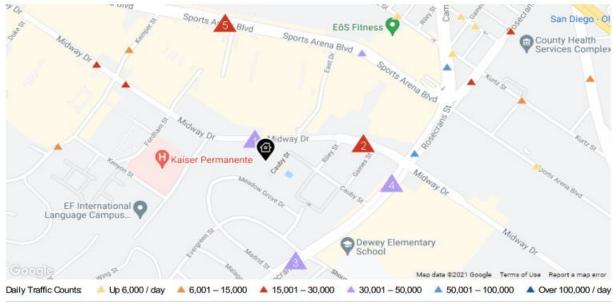

#### **Traffic Counts**

| A<br>31,703<br>2018 Est. daily<br>traffic counts<br>Street: Midway Dr<br>Cross: East Dr<br>Cross Dir: E<br>Dist: 0.08 miles<br>Hi storical counts |   |        |      | 29,333<br>2018 Est. daily<br>traffic counts<br>Street: Mdway Dr<br>Cross: Gaines St<br>Cross Dir: SE<br>Dist: 0.03 miles<br>Historical counts |   |        |  | 42,421<br>2018 Est. daily<br>traffic counts<br>Street: Rosecrans St<br>Cross: N Evergreen St<br>Cross Dir: NE |   |        | 4                                                                                                                                                 |                |  |                   |      |   |        |      |      |   |        |      |      |       |      |
|---------------------------------------------------------------------------------------------------------------------------------------------------|---|--------|------|-----------------------------------------------------------------------------------------------------------------------------------------------|---|--------|--|---------------------------------------------------------------------------------------------------------------|---|--------|---------------------------------------------------------------------------------------------------------------------------------------------------|----------------|--|-------------------|------|---|--------|------|------|---|--------|------|------|-------|------|
|                                                                                                                                                   |   |        |      |                                                                                                                                               |   |        |  |                                                                                                               |   |        | 46,388<br>2015 Est. daily<br>traffic counts<br>Street: Rosecrans St<br>Cross: Midway Dr<br>Cross Dir: NE<br>Dist: 0.04 miles<br>Historical counts |                |  |                   |      |   |        |      |      |   |        |      |      |       |      |
|                                                                                                                                                   |   |        |      |                                                                                                                                               |   |        |  |                                                                                                               |   |        |                                                                                                                                                   |                |  | Dist: 0.02 miles  |      |   |        |      |      |   |        |      |      |       |      |
|                                                                                                                                                   |   |        |      |                                                                                                                                               |   |        |  |                                                                                                               |   |        |                                                                                                                                                   |                |  | Historical counts |      |   |        |      |      |   |        |      |      |       |      |
|                                                                                                                                                   |   |        |      |                                                                                                                                               |   |        |  | Year                                                                                                          |   | Count  |                                                                                                                                                   |                |  | Туре              | Year |   | Count  | Type | Year |   | Count  | Туре | Year | Count | Туре |
|                                                                                                                                                   |   |        |      |                                                                                                                                               |   |        |  | 2013                                                                                                          | * | 29,200 |                                                                                                                                                   |                |  | ADT               | 2016 | * | 27,156 | ADT  | 2013 | ۸ | 44,700 | ADT  |      |       |      |
| 2012                                                                                                                                              | * | 29,233 | AWDT | 2015                                                                                                                                          | - | 28,959 |  | 2012                                                                                                          | * | 45,000 | ADT                                                                                                                                               |                |  |                   |      |   |        |      |      |   |        |      |      |       |      |
| 2011                                                                                                                                              | _ | 27,380 | AWDT | 2014                                                                                                                                          | _ | 29,770 |  | 2011                                                                                                          | _ | 40,670 |                                                                                                                                                   |                |  |                   |      |   |        |      |      |   |        |      |      |       |      |
| 2010                                                                                                                                              |   | 22,300 | ADT  |                                                                                                                                               |   |        |  | 2010                                                                                                          |   |        | ADT                                                                                                                                               |                |  |                   |      |   |        |      |      |   |        |      |      |       |      |
| 2009                                                                                                                                              |   | 27,600 | ADT  |                                                                                                                                               |   |        |  | 2009                                                                                                          | * | 42,800 | ADT                                                                                                                                               | 11111111111111 |  |                   |      |   |        |      |      |   |        |      |      |       |      |

NOTE: Daily Traffic Counts are a mixture of actual and Estimates (\*)

#### 2020

geographies

2020 2025 (Projected)

19,499 2014 Est. daily traffic counts

Street: Sports Arena Blvd

Historical counts

Count Type

Cross: Kemper St

Cross Dir: W

Dist: 0.12 miles