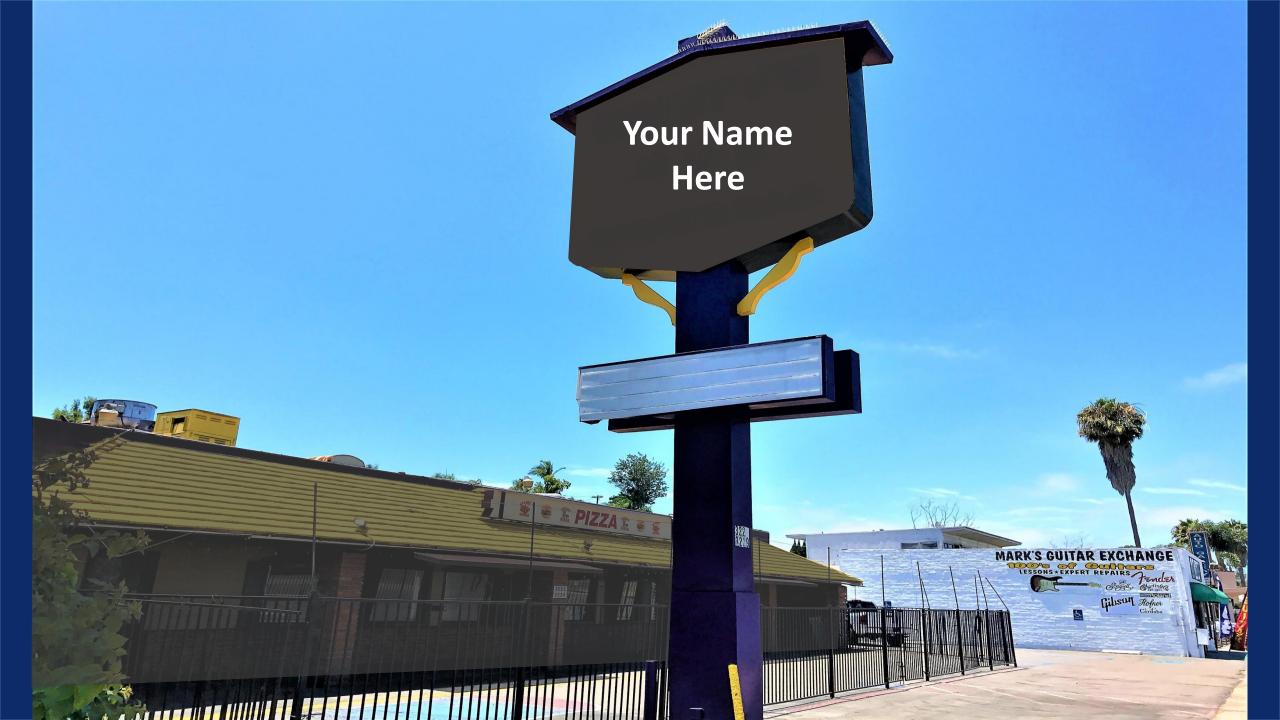

# **Property Details:**

Building Area: ~4,800 SF > Land Area: ~19,525 SF Ceiling Heights: ~12-13' Signage: Extremely Rare Massive Monument Sign > On-Site Parking: +/- 30 spaces - Potential to increase. > Patio: ~1,200-1,400 SF+ (no additional charge) > Ingress/Egress: Two curb cuts for ingress/egress > Zoning Permits Drive thru