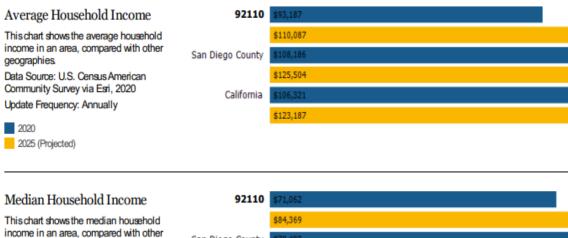

#### San Diego, CA 92110: Economic Comparison

San Diego County \$91,135 Data Source: U.S. Census American Community Survey via Esri, 2020 California Update Frequency: Annually

Per Capita Income

This chart shows per capita income in an area, compared with other geographies Data Source: U.S. Census American Community Survey via Esri, 2020 Update Frequency: Annually