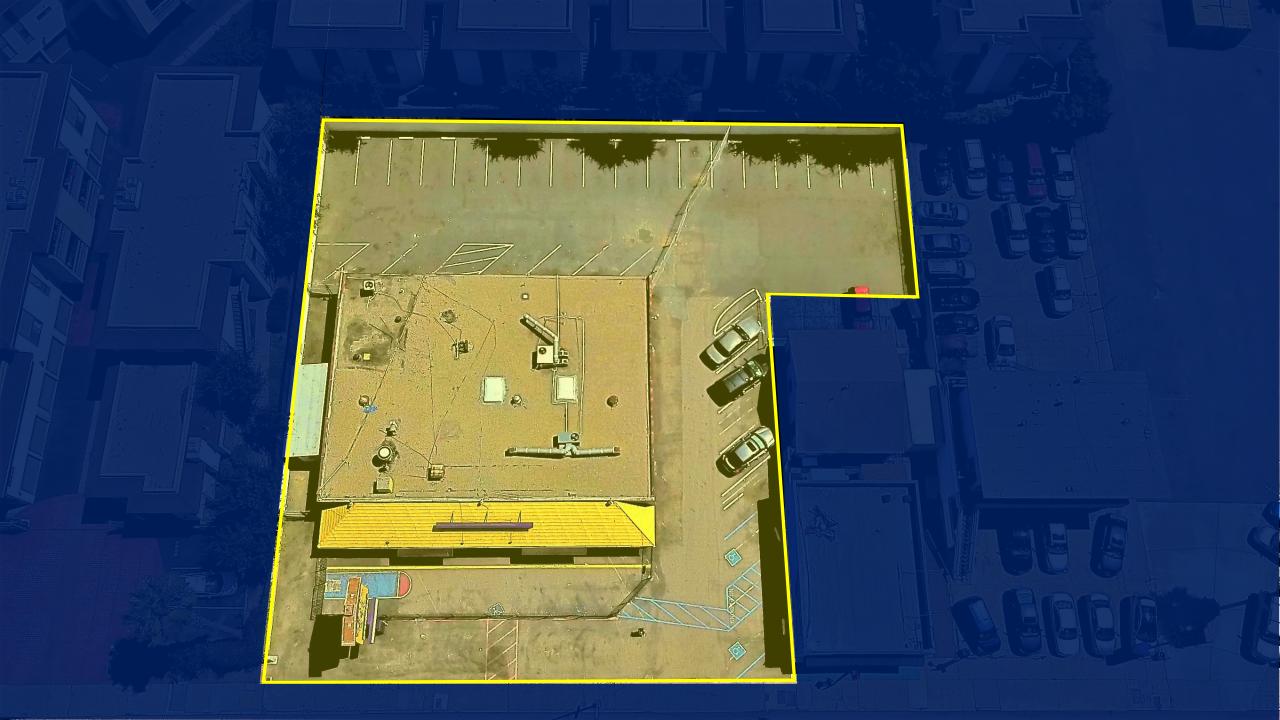

# **Property Details:**

Building Area: ~4,800 SF > Land Area: ~19,525 SF Ceiling Heights: ~12-13' Signage: Extremely Rare Massive Monument Sign > On-Site Parking: +/- 30 spaces - Potential to increase. > Patio: ~1,200-1,400 SF+ (no additional charge) > Ingress/Egress: Two curb cuts for ingress/egress > Zoning Permits Drive thru

## **Development Potential:**

Land Area: ~19,525 SF
Base Zoning: CC-1-3 (1 DU/1,500 SF)
Complete Communities: CHOZ – 2.5 FAR
Potential Project Size: ~48,812 SF
Potential Unit Count: 50-70 units