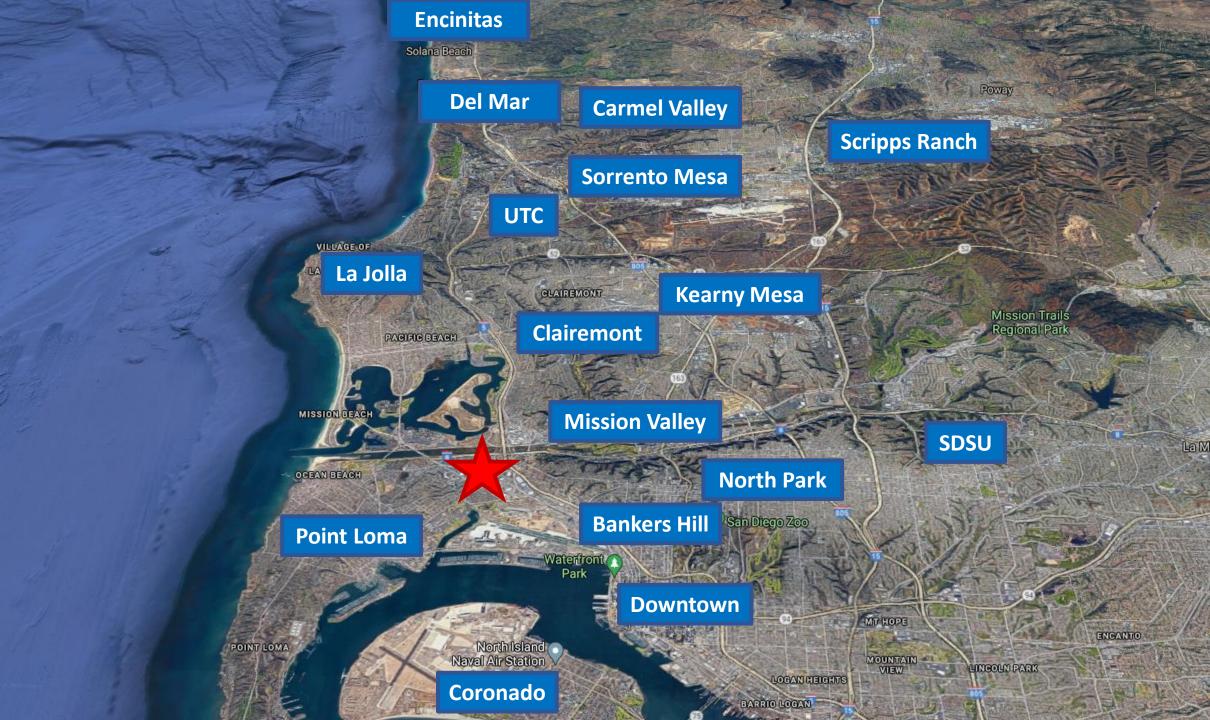

### The Opportunity:

Landmark property former home to some of San Diego's most popular bars & restaurants. Located in the affluent neighborhood of Point Loma less than 10 minutes from Downtown, La Jolla, Mission Valley, Beaches and home to a mix of local & national businesses. Close freeway access to 5 & 8 Freeways and major amenities such as the Pechanga Arena, Liberty Station, SD International Airport and over 1,700+ hotel rooms within a 1 mile radius. Location offers high Day time/Night time traffic year-round from tourists and locals alike.