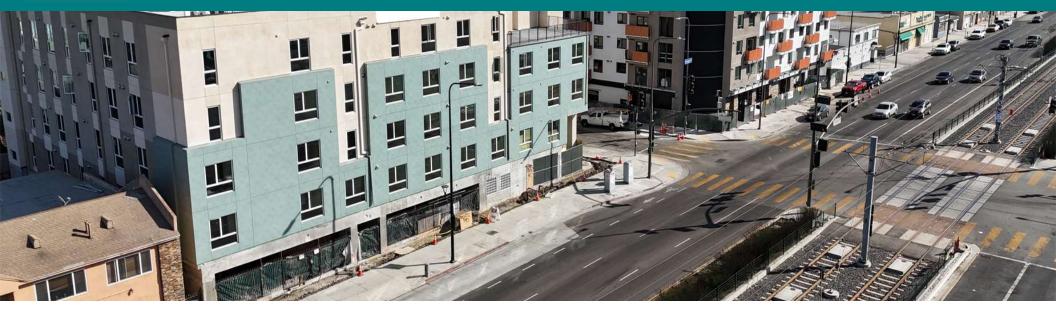

### **PROPERTY DESCRIPTION**

Multiple retail units are available in a newly completed mixed-use development. The project features ground-floor units suitable for restaurant and retail users situated beneath four levels of residential apartments, encompassing a total of 79 units. Building Amenities include a landscaped courtyard, communal terrace, and recreation room.

### LOCATION DESCRIPTION

Superbly located new construction mixed-use development situated along the Crenshaw Corridor at the major signalized intersection of Crenshaw Boulevard and 52nd Street.

# **FINISHED SITE RENDERINGS**

5144 S. CRENSHAW BLVD | LOS ANGELES, CA 90043

BROCHURE | PAGE 4