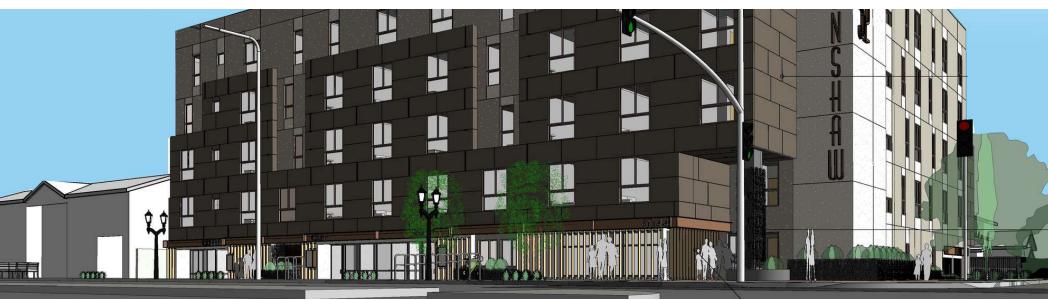

### **FEATURES & AMENITIES**

- New Mixed-Use Development
- Ground Floor Units Restaurant + Retail Spaces
- Vanilla Shell Spaces Offering Incoming Tenants a Blank Canvas to Realize Your Unique Vision
- 5-Story Development With 79 Residential Units
- Building Amenities Include Landscaped
   Courtyard, Communal Terrace + Recreation Room
- Well-Located Property Situated Along the Crenshaw Corridor
- Situated at the Signalized Intersection of Crenshaw Blvd + 52nd St

### **PROPERTY DESCRIPTION**

Multiple retail units are available in a newly completed mixed-use development. The project features ground-floor units suitable for restaurant and retail users situated beneath four levels of residential apartments, encompassing a total of 79 units. Building Amenities include a landscaped courtyard, communal terrace, and recreation room.

### LOCATION DESCRIPTION

Superbly located new construction mixed-use development situated along the Crenshaw Corridor at the major signalized intersection of Crenshaw Boulevard and 52nd Street.

# **FINISHED SITE RENDERINGS**

5144 S. CRENSHAW BLVD | LOS ANGELES, CA 90043

BROCHURE | PAGE 4