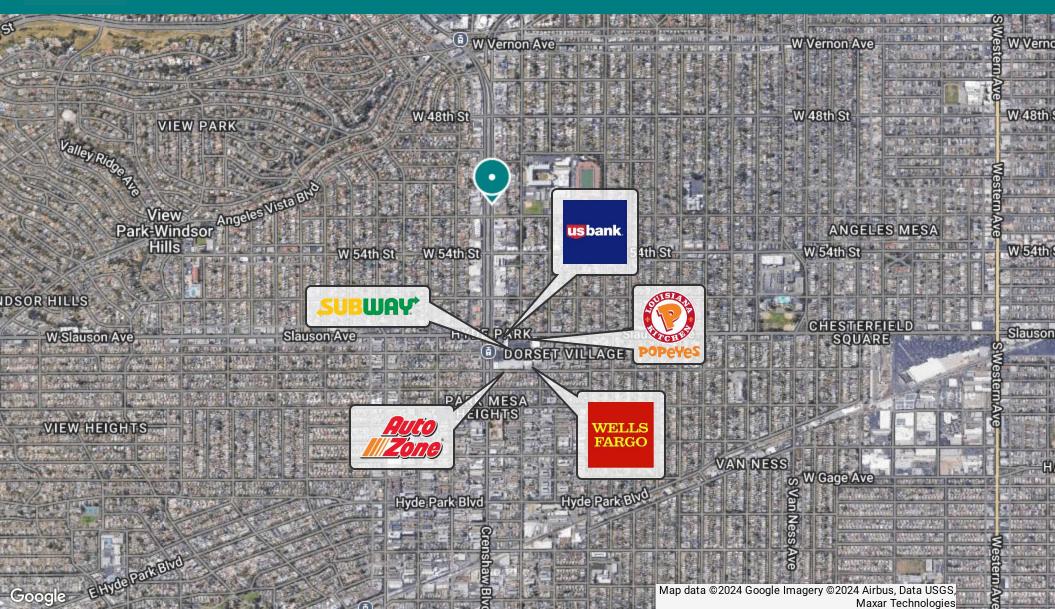

#### **NEIGHBORING RETAILERS**

## **RETAILER MAP**

5144 S. CRENSHAW BLVD | LOS ANGELES, CA 90043

**BROCHURE | PAGE 6** 