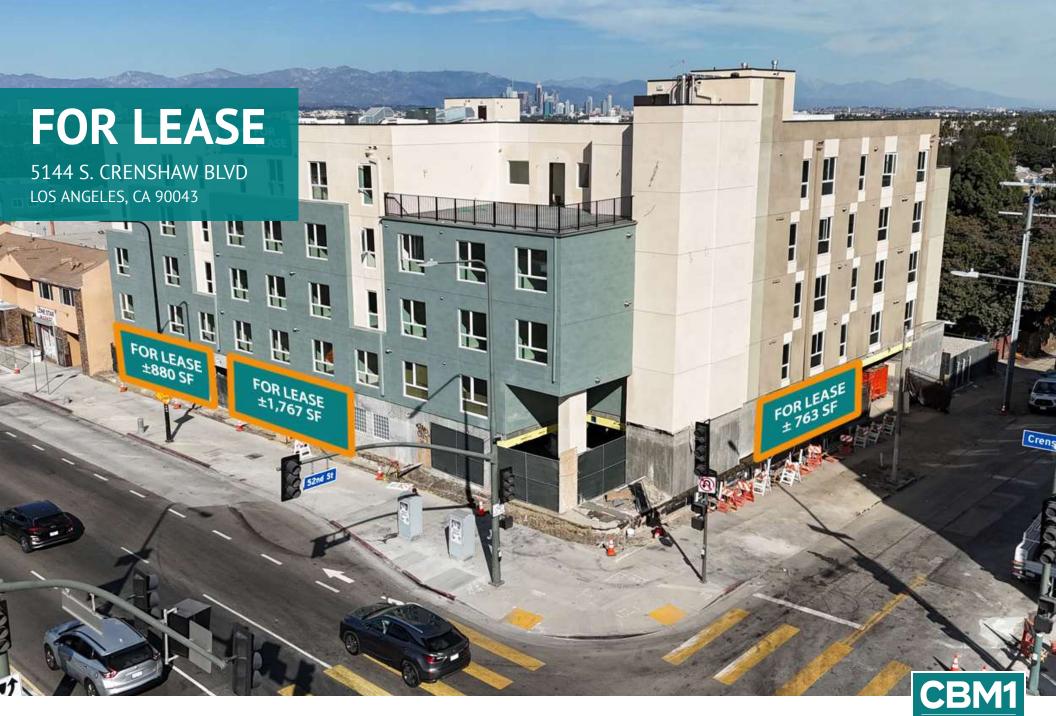

## **PROPERTY SUMMARY**

5144 S. CRENSHAW BLVD | LOS ANGELES, CA 90043

**BROCHURE | PAGE 3** 

### **PROPERTY DESCRIPTION**

Multiple retail units are available in a newly completed mixed-use development. The project features ground-floor units suitable for restaurant and retail users situated beneath four levels of residential apartments, encompassing a total of 79 units. Building Amenities include a landscaped courtyard, communal terrace, and recreation room.

### LOCATION DESCRIPTION

Superbly located new construction mixed-use development situated along the Crenshaw Corridor at the major signalized intersection of Crenshaw Boulevard and 52nd Street.

#### **OFFERING SUMMARY**

| Lease Rate:    | \$3.00 - 3.50 SF/month (NNN) |
|----------------|------------------------------|
| Available SF:  | 763 - 1,767 SF               |
| Lot Size:      | 11,412 SF                    |
| Building Size: | 4,710 SF                     |

| SPACES   | LEASE RATE      | SPACE SIZE |
|----------|-----------------|------------|
| Retail 1 | \$3.50 SF/month | 880 SF     |
| Retail 2 | \$3.50 SF/month | 1,767 SF   |
| Retail 3 | \$3.00 SF/month | 763 SF     |