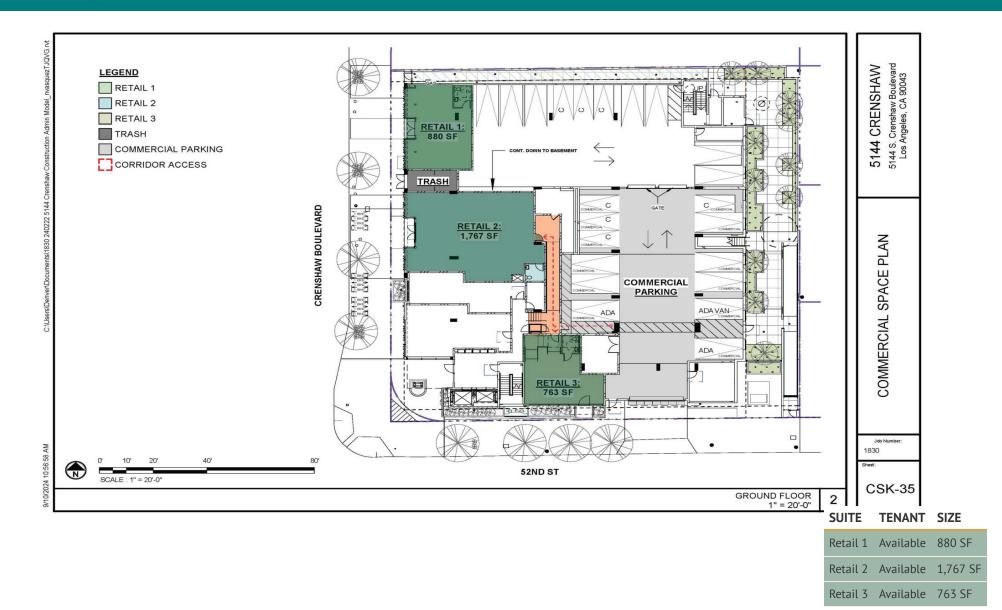

## **PROPERTY SUMMARY**

5144 S. CRENSHAW BLVD | LOS ANGELES, CA 90043

**BROCHURE | PAGE 3** 

### **PROPERTY DESCRIPTION**

Multiple retail units are available in a newly completed mixed-use development. The project features ground-floor units suitable for restaurant and retail users situated beneath four levels of residential apartments, encompassing a total of 79 units. Building Amenities include a landscaped courtyard, communal terrace, and recreation room.

#### **OFFERING SUMMARY**

| Lease Rate:    | \$3.00 - 3.50 SF/month (NNN) |
|----------------|------------------------------|
| Available SF:  | 763 - 1,767 SF               |
| Lot Size:      | 11,412 SF                    |
| Building Size: | 4,710 SF                     |

| SPACES   | LEASE RATE      | SPACE SIZE |
|----------|-----------------|------------|
| Retail 1 | \$3.50 SF/month | 880 SF     |
| Retail 2 | \$3.50 SF/month | 1,767 SF   |
| Retail 3 | \$3.00 SF/month | 763 SF     |