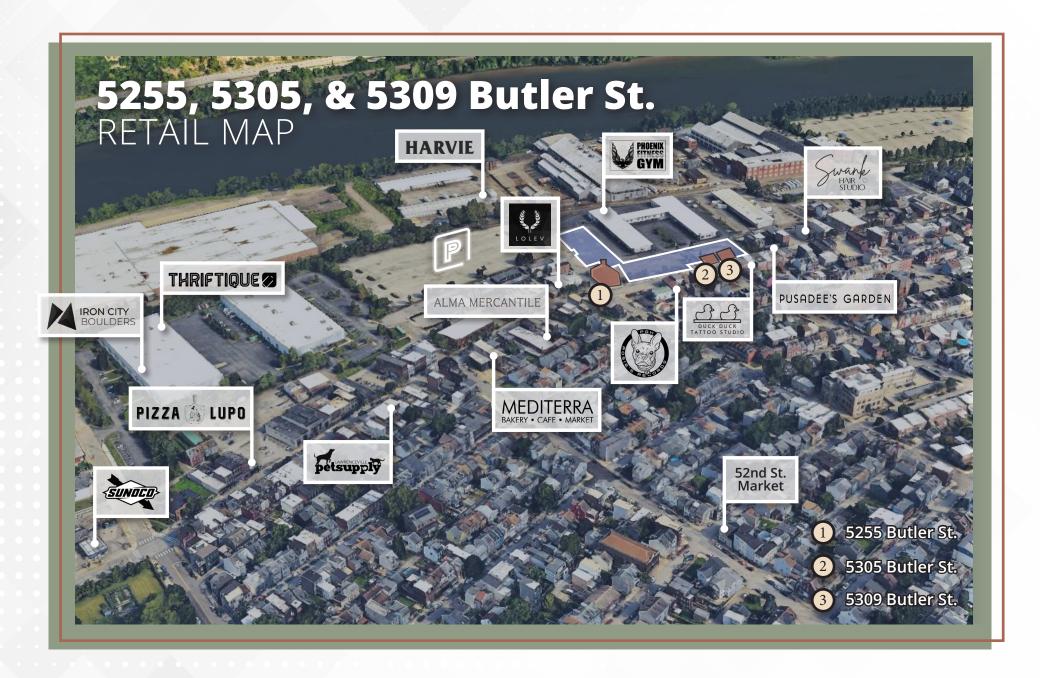

## 5255, 5305, & 5309 Butler St. PROPERTY FEATURES

- Up to **8,056 SF** of **first-floor retail space** in a transformative **multi-family residential project** in the lively **Lawrenceville** community
- Availabilities include the following: 3,800 SF (5255 Butler St.), 2,199 SF (5305 Butler St.), and
   2,057 SF (5309 Butler St.)
- Centrally located in the heart of Lawrenceville, the property is a 5-minute (1.3 mile) drive to the 40th Street Bridge and Route 28
- The property's location allows for convenient access to **downtown Pittsburgh**, located 15 minutes away from the property (4.7 miles), as well as **I-376**, **I-279**, and **Route 19**
- Butler Street features an average daily drive count of 13,300