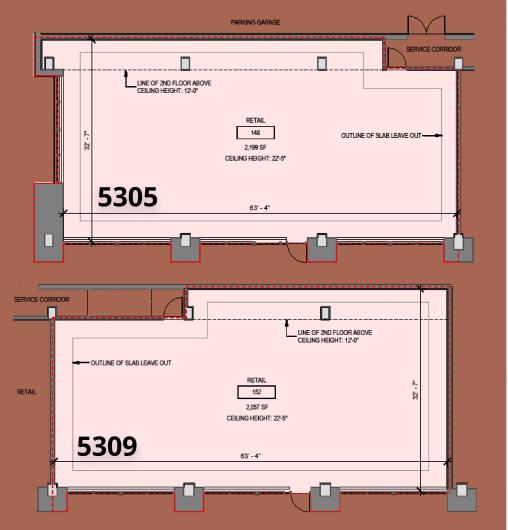

## 5255, 5305, & 5309 Butler St. PROPERTY FEATURES

- Up to **8,056 SF** of **first-floor retail space** in a transformative **multi-family residential project** in the lively **Lawrenceville** community
- Availabilities include the following: 3,800 SF (5255 Butler St.), 2,199 SF (5305 Butler St.), and
   2,057 SF (5309 Butler St.)
- Centrally located in the heart of Lawrenceville, the property is a 5-minute (1.3 mile) drive to the 40th Street Bridge and Route 28
- The property's location allows for convenient access to **downtown Pittsburgh**, located 15 minutes away from the property (4.7 miles), as well as **I-376**, **I-279**, and **Route 19**
- Butler Street features an average daily drive count of 13,300

# 5255, 5305, & 5309 Butler St. PROPERTY RENDERINGS

Click **here** to view more photos and information about the Albion Lawrenceville project.

**5255, 5305, & 5309 Butler St.** FLOOR PLANS