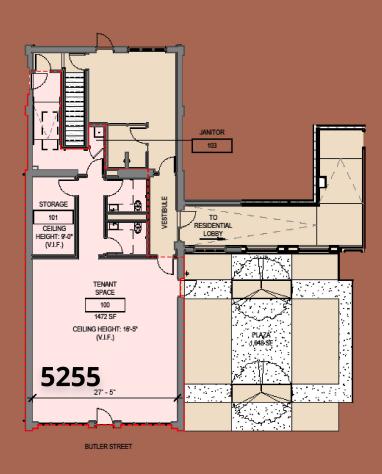

## 5255, 5305, & 5309 Butler St. PROPERTY FEATURES

- Up to **8,056 SF** of **first-floor retail space** in a transformative **multi-family residential project** in the lively **Lawrenceville** community
- Availabilities include the following: 3,800 SF (5255 Butler St.), 2,199 SF (5305 Butler St.), and
   2,057 SF (5309 Butler St.)
- Centrally located in the heart of Lawrenceville, the property is a 5-minute (1.3 mile) drive to the 40th Street Bridge and Route 28
- The property's location allows for convenient access to **downtown Pittsburgh**, located 15 minutes away from the property (4.7 miles), as well as **I-376**, **I-279**, and **Route 19**
- Butler Street features an average daily drive count of 13,300

# 5255, 5305, & 5309 Butler St. PROPERTY RENDERINGS

Click **here** to view more photos and information about the Albion Lawrenceville project.

**5255, 5305, & 5309 Butler St.** FLOOR PLANS