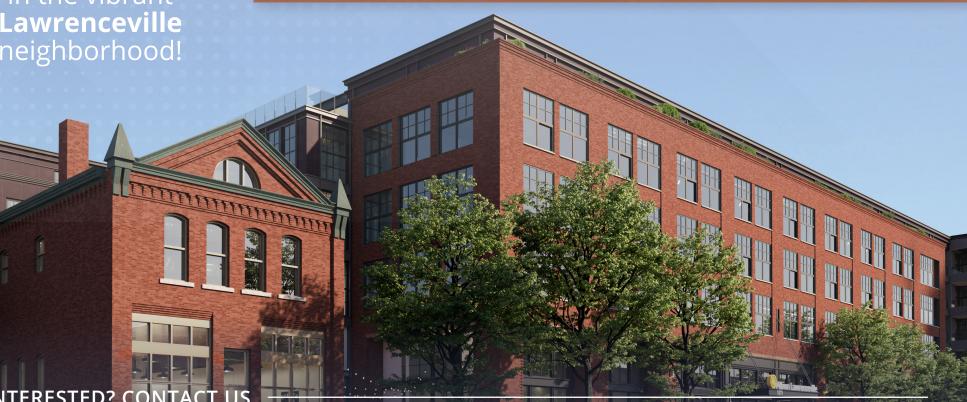

## 5255, 5305, & 5309 Butler St. PROPERTY FEATURES

- Up to **8,056 SF** of **first-floor retail space** in a transformative **multi-family residential project** in the lively **Lawrenceville** community
- Availabilities include the following: 3,800 SF (5255 Butler St.), 2,199 SF (5305 Butler St.), and
   2,057 SF (5309 Butler St.)
- Centrally located in the heart of Lawrenceville, the property is a 5-minute (1.3 mile) drive to the 40th Street Bridge and Route 28
- The property's location allows for convenient access to **downtown Pittsburgh**, located 15 minutes away from the property (4.7 miles), as well as **I-376**, **I-279**, and **Route 19**
- Butler Street features an average daily drive count of 13,300

# 5255, 5305, & 5309 Butler St. PROPERTY RENDERINGS

Click **here** to view more photos and information about the Albion Lawrenceville project.

**5255, 5305, & 5309 Butler St.** FLOOR PLANS