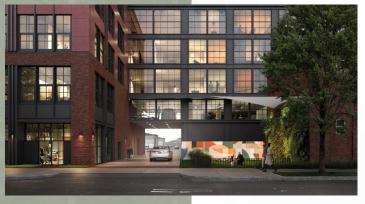

### 5255, 5305, & 5309 Butler St. PITTSBURGH, PA 15201

## 5255, 5305, & 5309 Butler St. PROPERTY FEATURES

- Up to **8,056 SF** of **first-floor retail space** in a transformative **multi-family residential project** in the lively **Lawrenceville** community
- Availabilities include the following: 3,800 SF (5255 Butler St.), 2,199 SF (5305 Butler St.), and
   2,057 SF (5309 Butler St.)
- Centrally located in the heart of Lawrenceville, the property is a 5-minute (1.3 mile) drive to the 40th Street Bridge and Route 28
- The property's location allows for convenient access to **downtown Pittsburgh**, located 15 minutes away from the property (4.7 miles), as well as **I-376**, **I-279**, and **Route 19**
- Butler Street features an average daily drive count of 13,300

# 5255, 5305, & 5309 Butler St. PROPERTY RENDERINGS

Click **here** to view more photos and information about the Albion Lawrenceville project.

**5255, 5305, & 5309 Butler St.** FLOOR PLANS