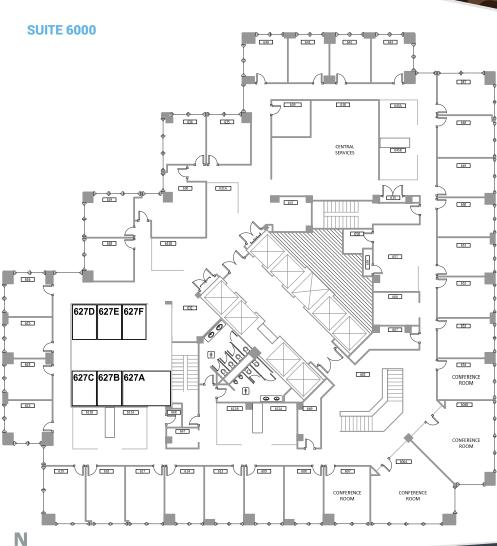

## **PROPERTY INFORMATION**

- 6th Floor Available
- Unparalleled 360° Views
- · Law office buildout
- Up to 17,793 RSF
- Sublease Rate \$24.50 RSF/FS
- Sublease term through May 2021
- Adjacent to Trax
- On Site Parking
  - · 3/1000 Covered
  - \$79.00/MO/Stall