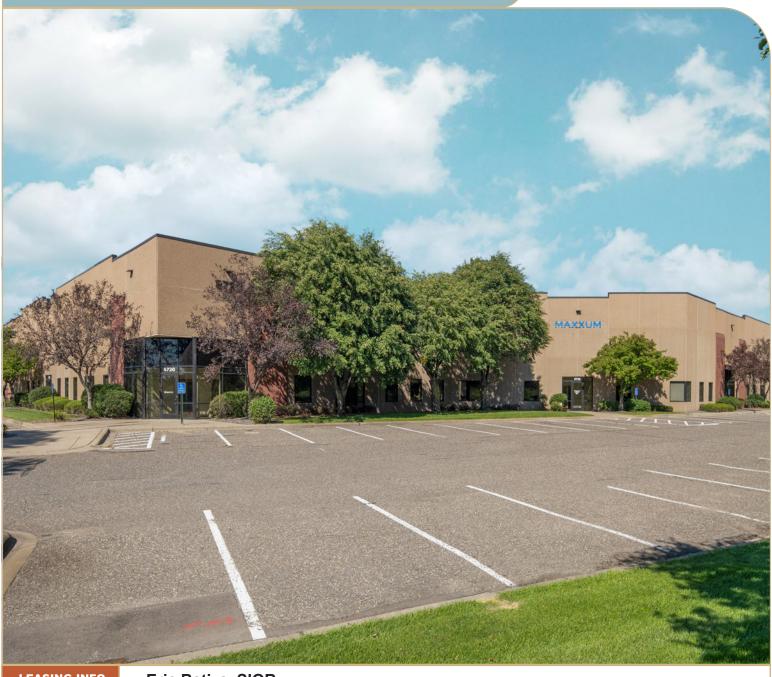

## Blaine Industrial Center I

8720 35W West Service Drive, Blaine, MN 55449

## **PROPERTY OVERVIEW**

Blaine Industrial Center I is 91,879 SF office/warehouse building featuring immediate access to I-35W in a business park setting.

- > 91,879 SF Office/Warehouse Building
- > Convenient location
- > Abundant parking
- > Excellent warehousing opportunity
- > Business park setting
- > Immediate access to I-35W and Hwy 10