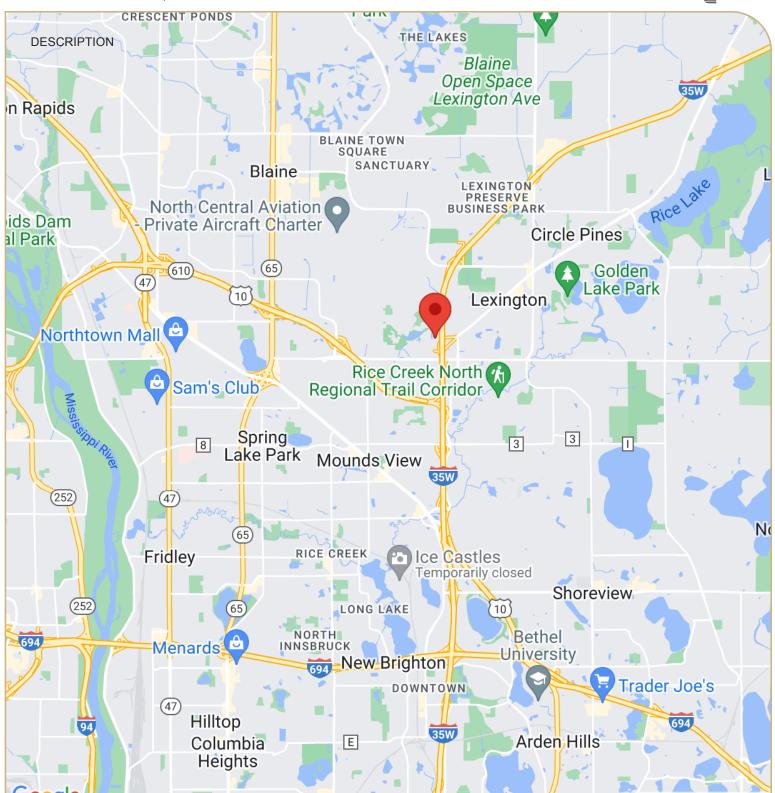

## Blaine Industrial Center I

8720 35W West Service Drive, Blaine, MN 55449

## **PROPERTY OVERVIEW**

Blaine Industrial Center I is 91,879 SF office/warehouse building featuring immediate access to I-35W in a business park setting.

- > 91,879 SF Office/Warehouse Building
- > Convenient location
- > Abundant parking
- > Excellent warehousing opportunity
- > Business park setting
- > Immediate access to I-35W and Hwy 10