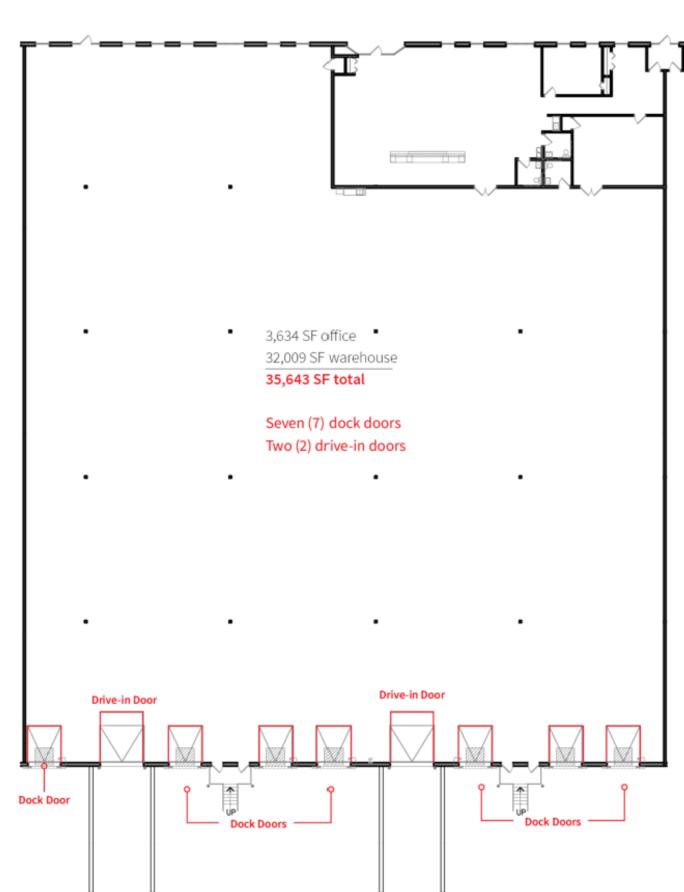

## 35,643 SF

LEASING INFO & CONTACT

Eric Batiza, SIOR

Dan Larew, CCIM SIOR

Connor Ott

(612) 217-5123 / eric.batiza@jll.com

(612) 217-6726 / dan.larew@jll.com

(612) 217-6741 / connor.ott@jll.com

Date Available: Now

Available SF: 35,643 SF Total

Parking: 110 stalls (0.65/1,000 SF)

Clear Height: 24'

Lease Rate: Negotiable

2024 Tax & CAM: \$5.28 PSF