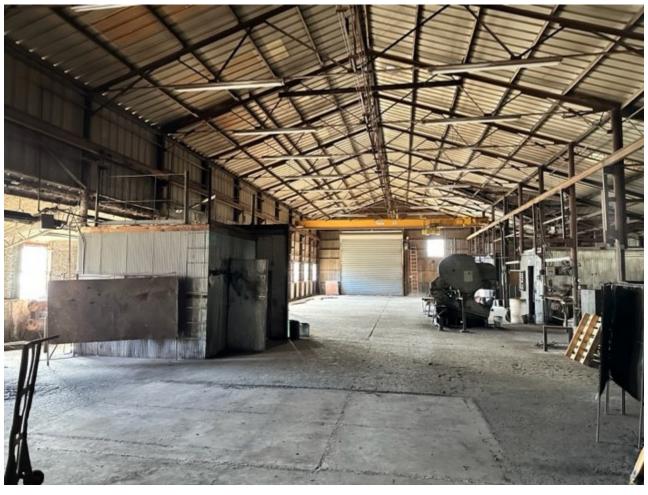

500 W Columbia Street,

For Sale: Warehouse/Flex Building

Magnolia, AR 71753

• 5-ton and 2-ton overhead cranes

1 Allied Drive, Suite 1500, Little Rock, AR 72202 P: +1 501 372 6161 colliers.com/arkansas

Copyright © 2024 Colliers International.

## Floor plan

A 17'6" under beam
B 19'6" between beams
C 18'11" under beam
D 25'5" between beams
E 13'9" under beam
F 16' between beams
G 15'6" under beam
H 22'5" between beams
I 7'1" under beam
J 8'7" between beams
K 12'11" between beams
L 12'6" under hook est.
M 11' under hook est.