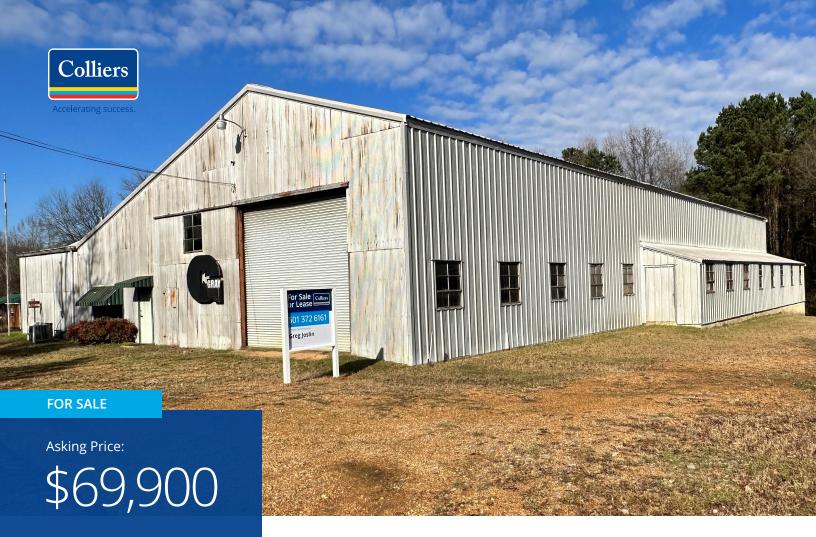

## **Contact us:**

Greg Joslin, CCIM, SIOR +1 501 978 6581 greg.joslin@colliers.com

**Building Information** 

• Reduced sale price: \$69,900

• Building size: +/- 10,640 SF

• Lot size: +/- 1.05 acres

• Approximately 1,033 SF of office space

500 W Columbia Street,

For Sale: Warehouse/Flex Building

Magnolia, AR 71753

• 5-ton and 2-ton overhead cranes

1 Allied Drive, Suite 1500, Little Rock, AR 72202 P: +1 501 372 6161 colliers.com/arkansas

Copyright © 2024 Colliers International.