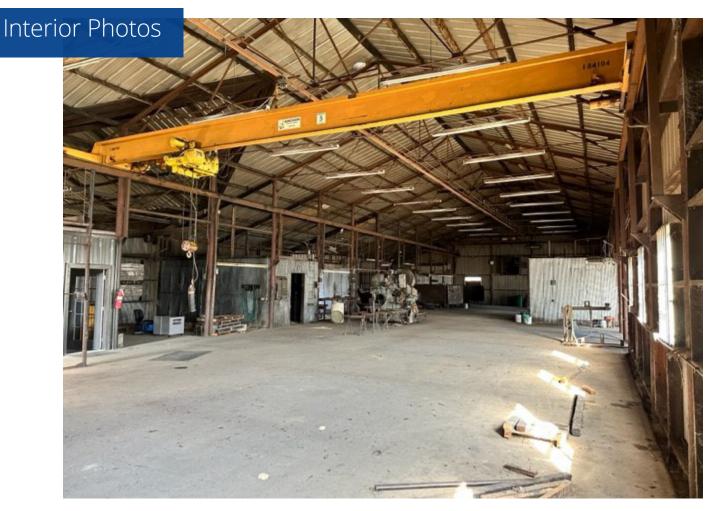

500 W Columbia Street,

For Sale: Warehouse/Flex Building

Magnolia, AR 71753

• 5-ton and 2-ton overhead cranes

1 Allied Drive, Suite 1500, Little Rock, AR 72202 P: +1 501 372 6161 colliers.com/arkansas

Copyright © 2024 Colliers International.

## Floor plan

A 17'6" under beam
B 19'6" between beams
C 18'11" under beam
D 25'5" between beams
E 13'9" under beam
F 16' between beams
G 15'6" under beam
H 22'5" between beams
I 7'1" under beam
J 8'7" between beams
K 12'11" between beams
L 12'6" under hook est.
M 11' under hook est.