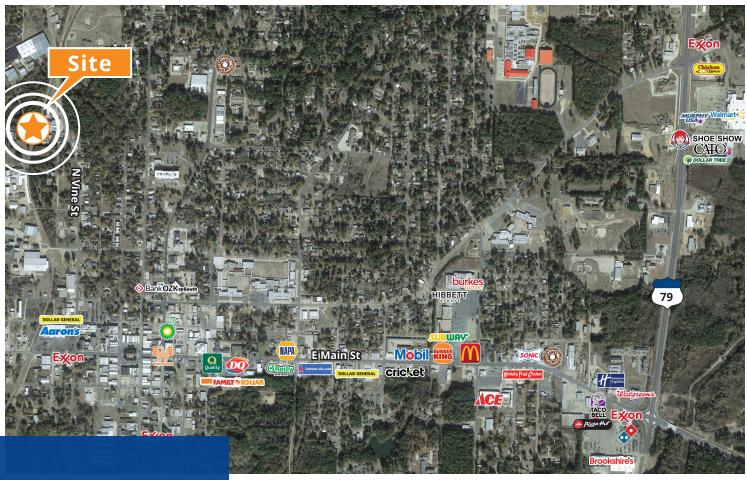

## **Contact us:**

Greg Joslin, CCIM, SIOR +1 501 978 6581 greg.joslin@colliers.com

**Building Information** 

• Reduced sale price: \$69,900

• Building size: +/- 10,640 SF

• Lot size: +/- 1.05 acres

• Approximately 1,033 SF of office space

500 W Columbia Street,

For Sale: Warehouse/Flex Building

Magnolia, AR 71753

• 5-ton and 2-ton overhead cranes

1 Allied Drive, Suite 1500, Little Rock, AR 72202 P: +1 501 372 6161 colliers.com/arkansas

Copyright © 2024 Colliers International.

Information herein has been obtained from sources deemed reliable, however its accuracy cannot be guaranteed. The user is required to conduct their own due diligence and verification.





## Neighborhood Map



## **Contact us:**

Greg Joslin, CCIM, SIOR +1 501 978 6581 greg.joslin@colliers.com

1 Allied Drive, Suite 1500, Little Rock, AR 72202 P: +1 501 372 6161 colliers.com/arkansas



Copyright © 2021 Colliers International.

Information herein has been obtained from sources deemed reliable, however its accuracy cannot be guaranteed. The user is required to conduct their own due diligence and verification.

## Floor plan



A 17'6" under beam
B 19'6" between beams
C 18'11" under beam
D 25'5" between beams
E 13'9" under beam
F 16' between beams
G 15'6" under beam
H 22'5" between beams
I 7'1" under beam
J 8'7" between beams
K 12'11" between beams
L 12'6" under hook est.
M 11' under hook est.