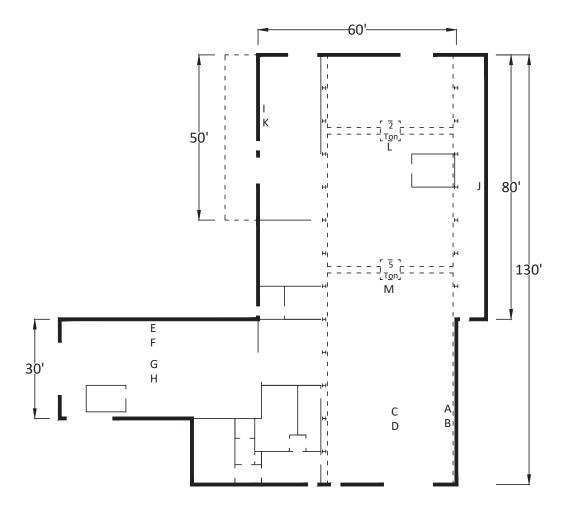

## Floor plan

A 17'6" under beam
B 19'6" between beams
C 18'11" under beam
D 25'5" between beams
E 13'9" under beam
F 16' between beams
G 15'6" under beam
H 22'5" between beams
I 7'1" under beam
J 8'7" between beams
K 12'11" between beams
L 12'6" under hook est.
M 11' under hook est.