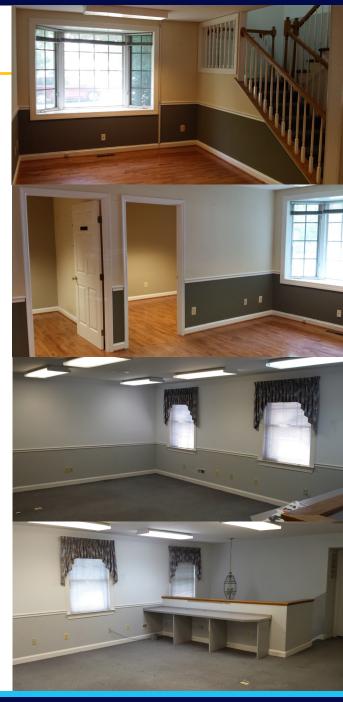

#### PRIME LOCATION FOR OFFICE/RETAIL IN KENSINGTON 2,119<sup>+/-</sup>TOTAL SF | 1,619<sup>+/-</sup>SF SUITE 1 | 500<sup>+/-</sup>SF SUITE 2

This highly visible office/retail space in Kensington, Maryland offers a total of 2,119<sup>+/-</sup> SF of space (Suite 1 is 1,619<sup>+/-</sup> sq ft and Suite 2 is 500<sup>+/-</sup> sq ft) The space can be leased individually or as one contiguous space. There is off street parking for 10 cars on 0.22 acres. The space offers a combination of office and open work space in an updated 2-story space. This is an ideal location for a company seeking high visibility and signage along a busy intersection in Montgomery County and is just one block from Connecticut Avenue with easy access to I-495.

# **PROPERTY HIGHLIGHTS**

- 2,119<sup>+/-</sup> Total SF
- 1,619+/- SF Suite 1
- 500+/- SF Suite 2
- Highly Visible Office/Retail Location
- .22 Acres
- 10 Off-Street Parking Spaces
- Mix of Office & Open Space
- 2 Story Building
- Located in Montgomery County, MD
- Easy Access to I-495