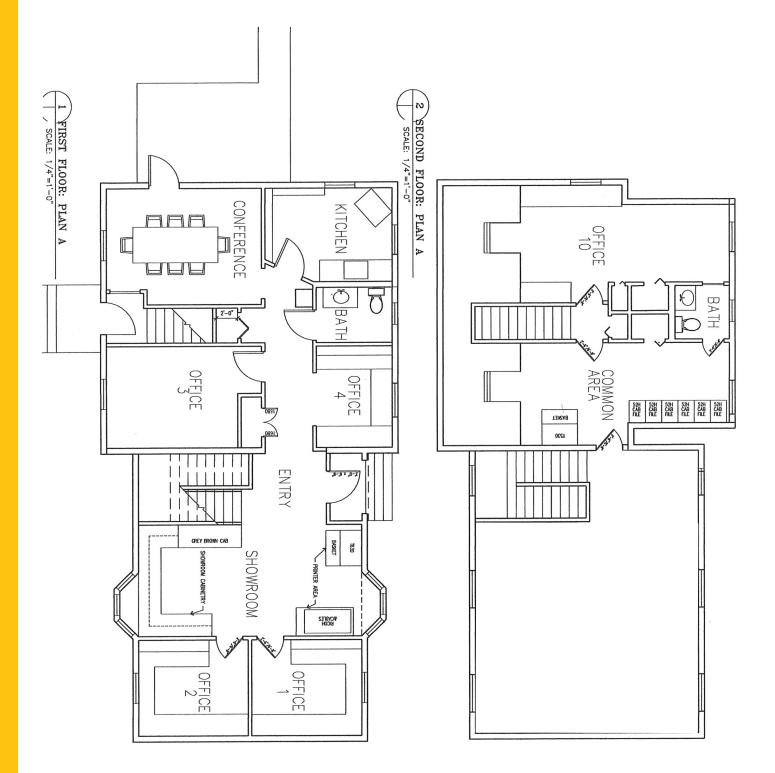

king for 10 cars on 0.22 acres. The space offers a combination of office and open work space in an updated 2-story space. This is an ideal location for a company seeking high visibility and signage along a busy intersection in Montgomery County and is just one block from Connecticut Avenue with easy access to I-495.

ANSELMO RUDDEN

Aric Rudden Senior Vice President 301-633-2727

capstarco.com | info@anselmo-rudden.com | 14 W Patrick St, Frederick, MD | 301-738-7777



# **PROPERTY HIGHLIGHTS**

- 2,119<sup>+/-</sup> Total SF
- 1,619+/- SF Suite 1
- 500+/- SF Suite 2
- Highly Visible Office/Retail Location
- .22 Acres
- 10 Off-Street Parking Spaces
- Mix of Office & Open Space
- 2 Story Building
- Located in Montgomery County, MD
- Easy Access to I-495



### FLOOR PLAN 2,119 SQUARE FEET



**AERIAL MAP** 



## ABOUT

Anselmo-Rudden Commercial Property Advisors is the Partnership of Joe Anselmo and Aric Rudden at CapStar Commercial Realty. With over 45 years in experience, they have developed expertise in the areas of Property Acquisition and Disposition, Investment Sales, Landlord and Tenant Representation, Consultation and Business Brokerage.



For more information please contact:

Aric Rudden Senior Vice President 301 633 2727 Phone aric@anselmo-rudden.com

### Frederick Office 14 West Patrick Street, #210

Frederick, MD, 21701

#### Corporate Office 438 N Frederick Avenue, #410 Gaithersburg, MD 20877 301 738 7777 Office | Fax 240 575 9478 capstarco.com



ANSELMO RUDDEN

CAPSTAR COMMERCIAL REALTY