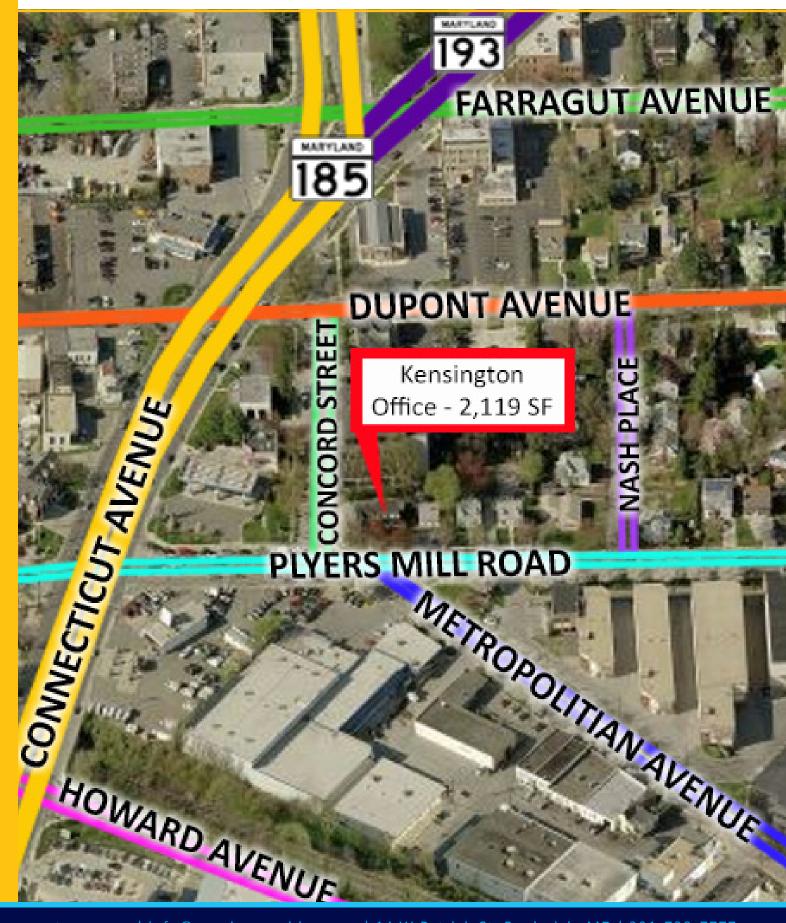

0.22 acres. The space offers a combination of office and open work space in an updated 2-story space. This is an ideal location for a company seeking high visibility and signage along a busy intersection in Montgomery County and is just one block from Connecticut Avenue with easy access to I-495.

ANSELMO RUDDEN

Aric Rudden Senior Vice President 301-633-2727

capstarco.com | info@anselmo-rudden.com | 14 W Patrick St, Frederick, MD | 301-738-7777



# **PROPERTY HIGHLIGHTS**

- 2,119<sup>+/-</sup> Total SF
- 1,619+/- SF Suite 1
- 500+/- SF Suite 2
- Highly Visible Office/Retail Location
- .22 Acres
- 10 Off-Street Parking Spaces
- Mix of Office & Open Space
- 2 Story Building
- Located in Montgomery County, MD
- Easy Access to I-495



### FLOOR PLAN 2,119 SQUARE FEET



**AERIAL MAP** 



## ABOUT

Anselmo-Rudden Commercial Property Advisors is the Partnership of Joe Anselmo and Aric Rudden at CapStar Commercial Realty. With over 45 years in experience, they have developed expertise in the areas of Property Acquisition and Disposition, Investment Sales, Landlord and Tenant Representation, Consultation and Business Brokerage.



For more information please contact:

Aric Rudden Senior Vice President 301 633 2727 Phone aric@anselmo-rudden.com

### Frederick Office 14 West Patrick Street, #210

Frederick, MD, 21701

#### Corporate Office 438 N Frederick Avenue, #410 Gaithersburg, MD 20877 301 738 7777 Office | Fax 240 575 9478 capstarco.com



ANSELMO RUDDEN

CAPSTAR COMMERCIAL REALTY