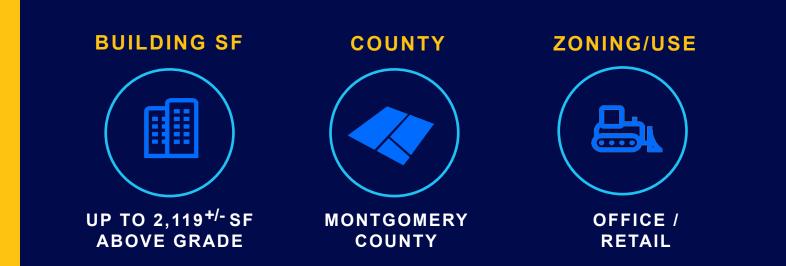

#### PRIME LOCATION FOR OFFICE/RETAIL IN KENSINGTON 2,119<sup>+/-</sup>TOTAL SF | 1,619<sup>+/-</sup>SF SUITE 1 | 500<sup>+/-</sup>SF SUITE 2

This highly visible office/retail space in Kensington, Maryland offers a total of 2,119<sup>+/-</sup> SF of space (Suite 1 is 1,619<sup>+/-</sup> sq ft and Suite 2 is 500<sup>+/-</sup> sq ft) The space can be leased individually or as one contiguous space. There is off street parking for 10 cars on 0.22 acres. The space offers a combination of office and open work space in an updated 2-story space. This is an ideal location for a company seeking high visibility and signage along a busy intersection in Montgomery County and is just one block from Connecticut Avenue with easy access to I-495.

# **PROPERTY HIGHLIGHTS**

- 2,119<sup>+/-</sup> Total SF
- 1,619+/- SF Suite 1
- 500+/- SF Suite 2
- Highly Visible Office/Retail Location
- .22 Acres
- 10 Off-Street Parking Spaces
- Mix of Office & Open Space
- 2 Story Building
- Located in Montgomery County, MD
- Easy Access to I-495