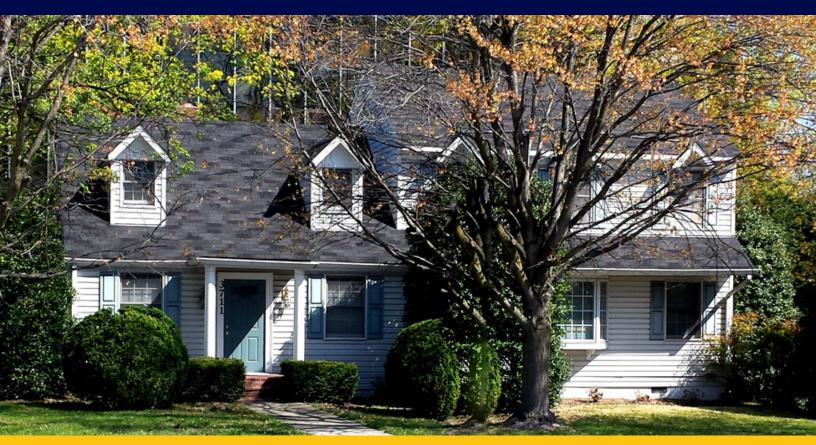

# HIGHLY VISIBLE KENSINGTON OFFICE FOR LEASE \$25.94 SF + CAM AND UTILITIES

#### 3711 PLYERS MILL ROAD, KENSINGTON, MARYLAND

#### PRIME LOCATION FOR OFFICE/RETAIL IN KENSINGTON 2,119<sup>+/-</sup>TOTAL SF | 1,619<sup>+/-</sup>SF SUITE 1 | 500<sup>+/-</sup>SF SUITE 2

This highly visible office/retail space in Kensington, Maryland offers a total of 2,119<sup>+/-</sup> SF of space (Suite 1 is 1,619<sup>+/-</sup> sq ft and Suite 2 is 500<sup>+/-</sup> sq ft) The space can be leased individually or as one contiguous space. There is off street parking for 10 cars on 0.22 acres. The space offers a combination of office and open work space in an updated 2-story space. This is an ideal location for a company seeking high visibility and signage along a busy intersection in Montgomery County and is just one block from Connecticut Avenue with easy access to I-495.