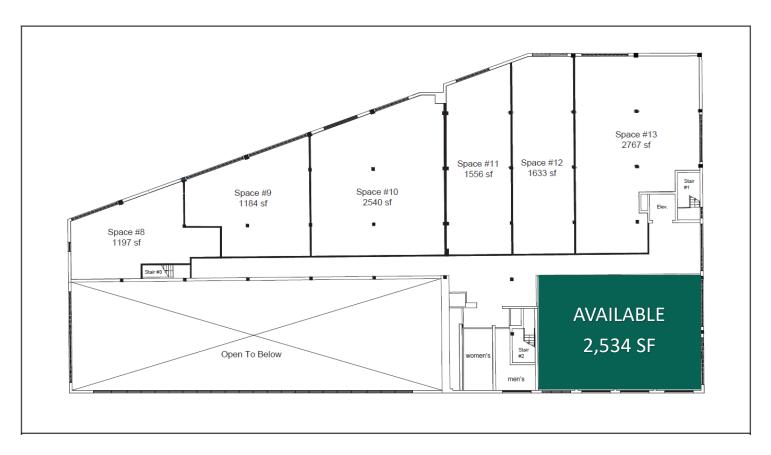

# 2,534 SF SECOND FLOOR FLEX SPACE HVAC WITH ACCESS TO DOCKS & DRIVE-IN DOOR

### LEASING SUMMARY

**Available Space:** 2,534 SF (2nd Floor)

**Asking Rent:** \$20 PSF, NNN

**Pass-Throughs:** \$4/SF

**Ceiling Height:** 10'

**Power:** 200 amps to the space

**Zoning:** M1-1

**Sub-Market:** Jefferson Park

### 2,534 SF SECOND FLOOR FLEX SPACE HVAC WITH ACCESS TO DOCKS & DRIVE-IN DOOR

## 2,534 SF SECOND FLOOR FLEX SPACE HVAC WITH ACCESS TO DOCKS & DRIVE-IN DOOR

STRAUSS REALTY, LTD.

4220 W. Montrose avenue Chicago, Illinois 60641 Phone: 773-736-3600