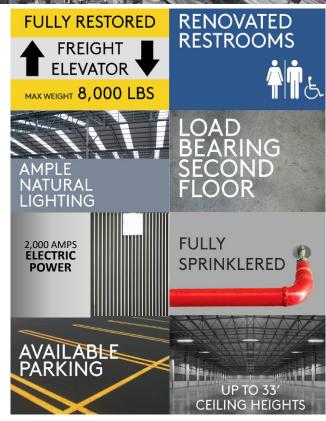

### LEASING SUMMARY

**Available Space:** 2,534 SF (2nd Floor)

**Asking Rent:** \$20 PSF, NNN

**Pass-Throughs:** \$4/SF

**Ceiling Height:** 10'

**Power:** 200 amps to the space

**Zoning:** M1-1

**Sub-Market:** Jefferson Park

**Utilities:** Tenant responsible for

utilities.

- Fully air conditioned
- Skylights and windows throughout
- Access to common restrooms, docks, and drive-in door
- Located across from the freight elevator

The building is currently zoned M1-1 and is equipped with heavy power (New 2,000 amps incoming service). In addition to the heavy power, the building is fully sprinklered.

**Public Transit:** 0.5 Miles to CTA/Metra

### **Second Floor**

- New windows
- New electric service and fully distributed within the space
- Access to on-site parking
- ♦ 24/7/365 access to the building
- Access to docks and drive-in doors via freight elevator

- ♦ Multi-tenant commercial building
- Fully sprinklered
- New LED lights
- Skylights throughout

STRAUSS REALTY, LTD. 4220 W. MONTROSE AVENUE CHICAGO, ILLINOIS 60641