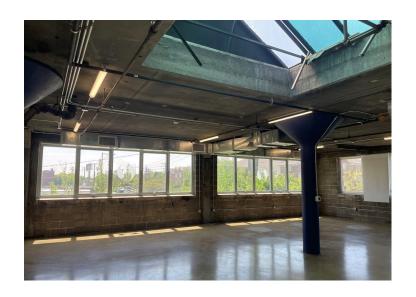

**Utilities:** Tenant responsible for

utilities.

- Fully air conditioned
- Skylights and windows throughout
- Access to common restrooms, docks, and drive-in door
- Located across from the freight elevator

### **Second Floor**

- New windows
- New electric service and fully distributed within the space
- Access to on-site parking
- ♦ 24/7/365 access to the building
- Access to docks and drive-in doors via freight elevator

- ♦ Multi-tenant commercial building
- Fully sprinklered
- New LED lights
- Skylights throughout

STRAUSS REALTY, LTD. 4220 W. MONTROSE AVENUE CHICAGO, ILLINOIS 60641