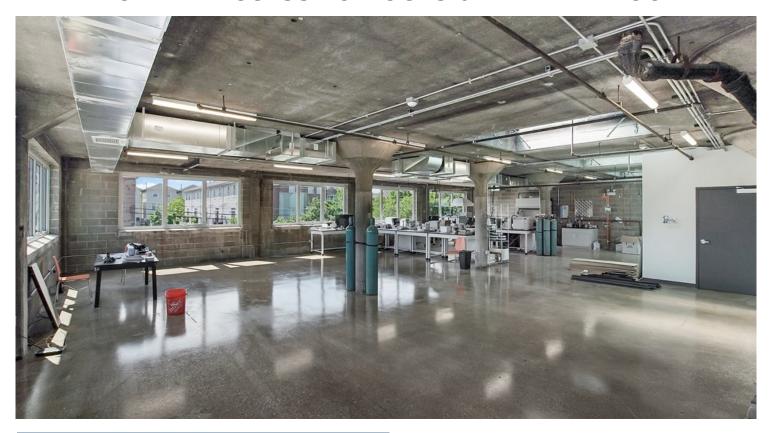

# 2,534 SF SECOND FLOOR FLEX SPACE HVAC WITH ACCESS TO DOCKS & DRIVE-IN DOOR

**Utilities:** Tenant responsible for

utilities.

- Fully air conditioned
- Skylights and windows throughout
- Access to common restrooms, docks, and drive-in door
- Located across from the freight elevator

### **Second Floor**

- New windows
- New electric service and fully distributed within the space
- Access to on-site parking
- ♦ 24/7/365 access to the building
- Access to docks and drive-in doors via freight elevator

- ♦ Multi-tenant commercial building
- Fully sprinklered
- New LED lights
- Skylights throughout

STRAUSS REALTY, LTD. 4220 W. MONTROSE AVENUE CHICAGO, ILLINOIS 60641