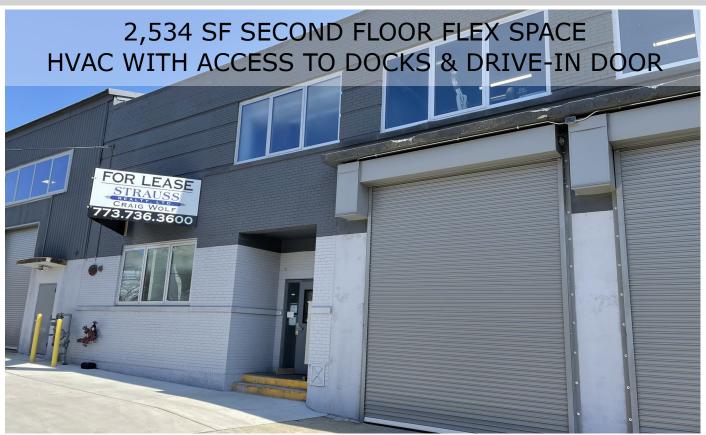

# 2,534 SF SECOND FLOOR FLEX SPACE HVAC WITH ACCESS TO DOCKS & DRIVE-IN DOOR

### 2,534 SF SECOND FLOOR FLEX SPACE HVAC WITH ACCESS TO DOCKS & DRIVE-IN DOOR

## 2,534 SF SECOND FLOOR FLEX SPACE HVAC WITH ACCESS TO DOCKS & DRIVE-IN DOOR

STRAUSS REALTY, LTD.

4220 W. Montrose avenue Chicago, Illinois 60641 Phone: 773-736-3600