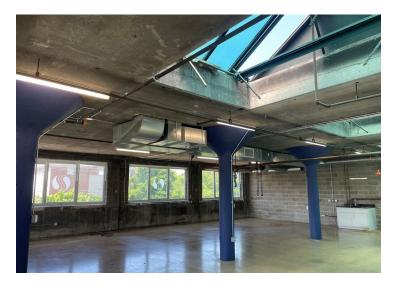

**Utilities:** Tenant responsible for

utilities.

- Fully air conditioned
- Skylights and windows throughout
- Access to common restrooms, docks, and drive-in door
- Located across from the freight elevator

### **Second Floor**

- New windows
- New electric service and fully distributed within the space
- Access to on-site parking
- ♦ 24/7/365 access to the building
- Access to docks and drive-in doors via freight elevator

- ♦ Multi-tenant commercial building
- Fully sprinklered
- New LED lights
- Skylights throughout

STRAUSS REALTY, LTD. 4220 W. MONTROSE AVENUE CHICAGO, ILLINOIS 60641