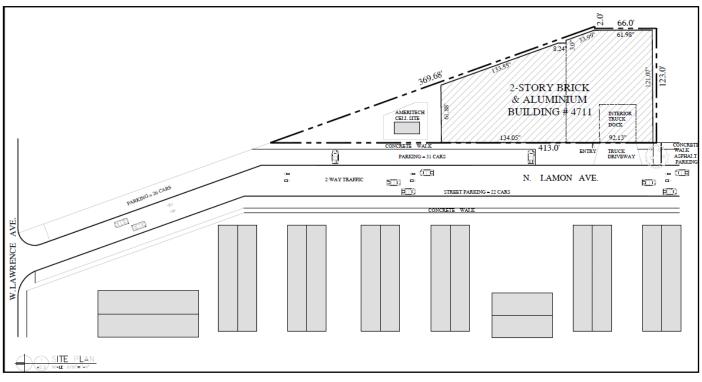

### PROPERTY HIGHLIGHTS

The fully renovated 41,432 SF, two story office/industrial building, sits upon 24,463 SF of land with abundant public parking on Lamon Avenue. The property is located in between two of Chicago's main highways, I-90 & I-94. In addition, both the Metra and CTA have stops within a half mile, making this location an ideally situated office or workspace for employees.

The building is currently zoned M1-1 and is equipped with heavy power (New 2,000 amps incoming service). In addition to the heavy power, the building is fully sprinklered.

**Public Transit:** 0.5 Miles to CTA/Metra

**Highway Access:** 0.5 Miles to I-90/94