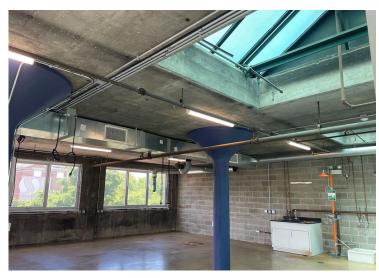

**Utilities:** Tenant responsible for

utilities.

- Fully air conditioned
- Skylights and windows throughout
- Access to common restrooms, docks, and drive-in door
- Located across from the freight elevator

### **Second Floor**

- New windows
- New electric service and fully distributed within the space
- Access to on-site parking
- ♦ 24/7/365 access to the building
- Access to docks and drive-in doors via freight elevator

- ♦ Multi-tenant commercial building
- Fully sprinklered
- New LED lights
- Skylights throughout

STRAUSS REALTY, LTD. 4220 W. MONTROSE AVENUE CHICAGO, ILLINOIS 60641