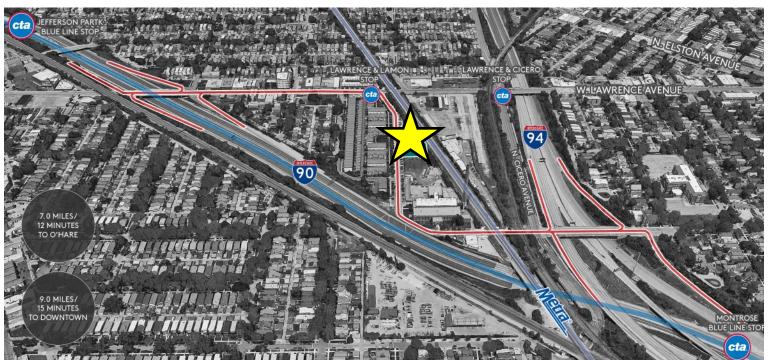

### PROPERTY HIGHLIGHTS

The fully renovated 41,432 SF, two story office/industrial building, sits upon 24,463 SF of land with abundant public parking on Lamon Avenue. The property is located in between two of Chicago's main highways, I-90 & I-94. In addition, both the Metra and CTA have stops within a half mile, making this location an ideally situated office or workspace for employees.

The building is currently zoned M1-1 and is equipped with heavy power (New 2,000 amps incoming service). In addition to the heavy power, the building is fully sprinklered.

**Public Transit:** 0.5 Miles to CTA/Metra

**Highway Access:** 0.5 Miles to I-90/94