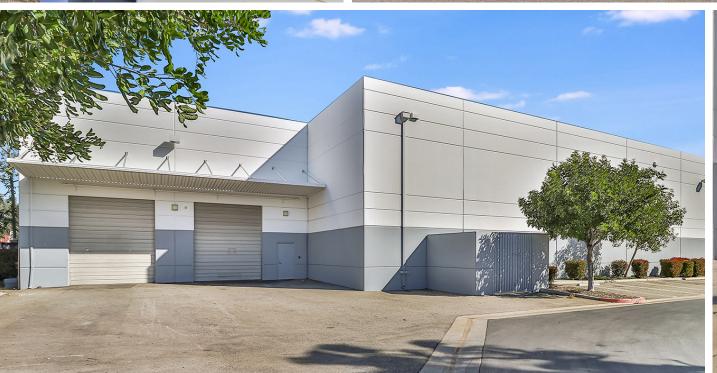

# 18,147 SF AVAILABLE FOR LEASE

PREMIER CLASS A WAREHOUSE DISTRIBUTION FACILITY

14350 Arminta Street | Van Nuys, CA

#### **Property Highlights**

- Lease Rate: \$1.75 NNN; Op.Ex: \$0.54
- 13,295 SF Warehouse
- 4,852 SF Office
- Clear Height: 24'
- 1 Dock High Door Possible

- 1 Ground Level Door
- 4 Restrooms
- 34 Parking Spaces / 1.87:1 Ratio
- Power: 400A, 277/480V, 3Ph, 4W
- Sprinklered