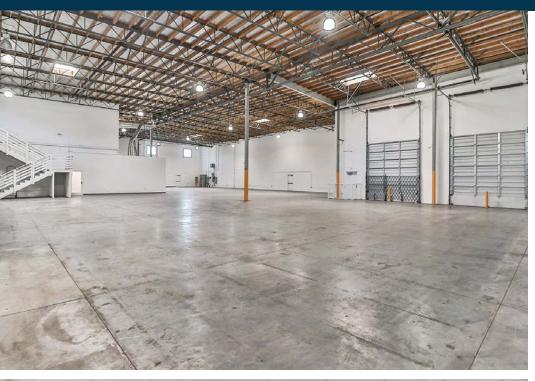

# **Building Features**

#### **Property Highlights**

- Lease Rate: \$1.75 NNN; Op.Ex: \$0.54
- 13,295 SF Warehouse
- 4,852 SF Office
- Clear Height: 24'
- 1 Dock High Door Possible

- 1 Ground Level Door
- 4 Restrooms
- 34 Parking Spaces / 1.87:1 Ratio
- Power: 400A, 277/480V, 3Ph, 4W
- Sprinklered