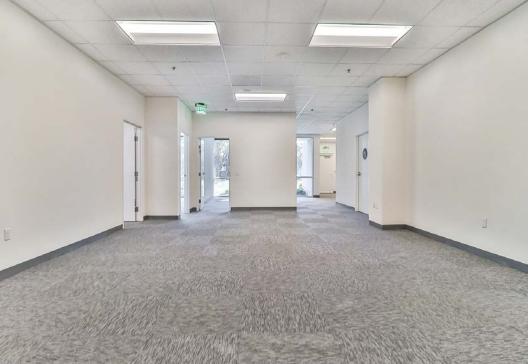

# **Building Features**

#### **Property Highlights**

- Lease Rate: \$1.75 NNN; Op.Ex: \$0.54
- 13,295 SF Warehouse
- 4,852 SF Office
- Clear Height: 24'
- 1 Dock High Door Possible

- 1 Ground Level Door
- 4 Restrooms
- 34 Parking Spaces / 1.87:1 Ratio
- Power: 400A, 277/480V, 3Ph, 4W
- Sprinklered