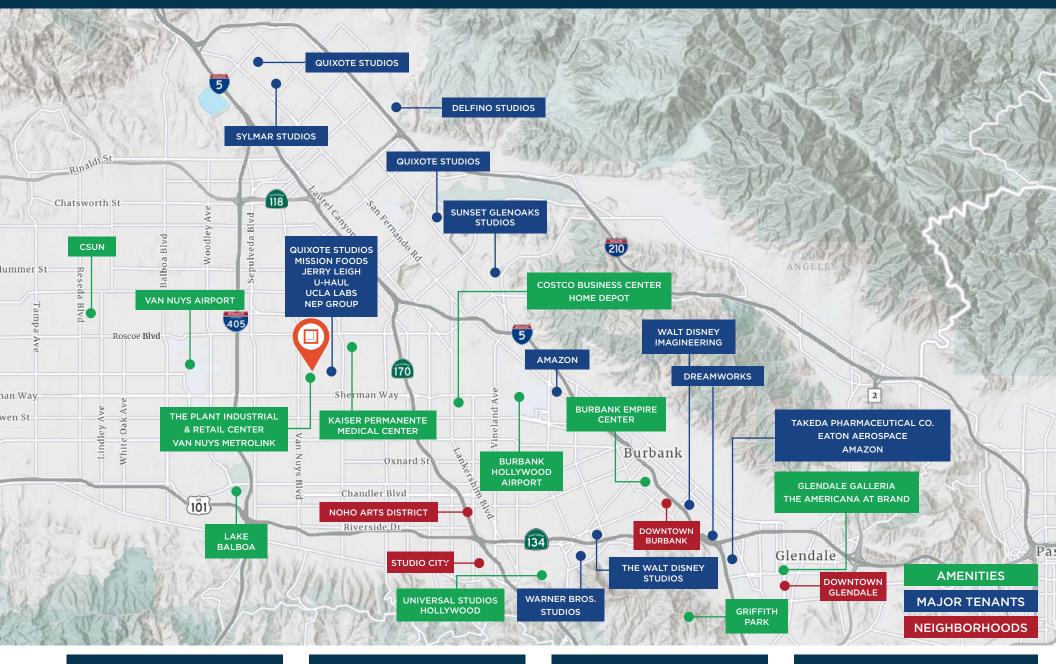

## **Property Location**

**3 Miles** To Van Nuys **Airport** 

7 Miles To Burbank Hollywood **Airport** 

18 Miles

To Downtown Los Angeles

I-405, SR-170, US 101

**Immediate Access** and Close Proximity