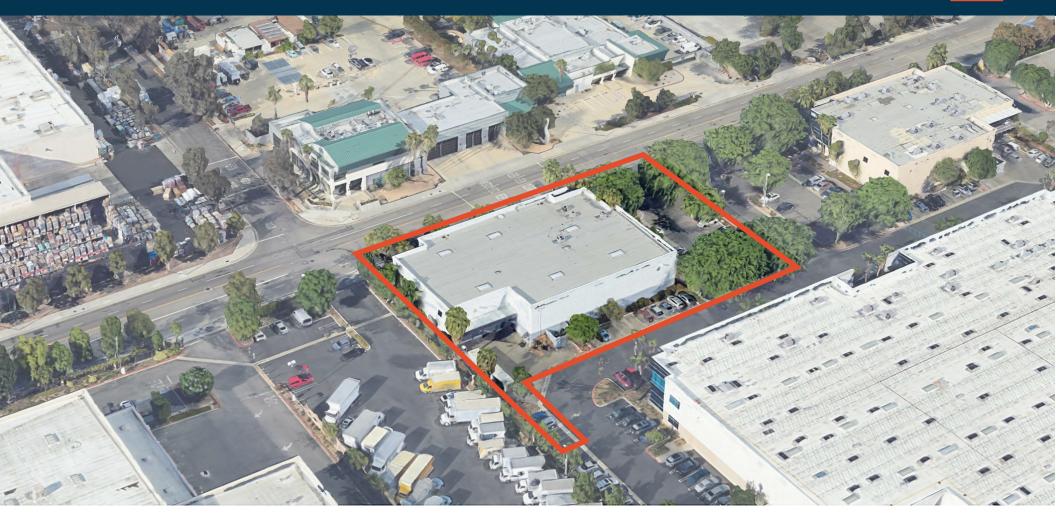

## **Property Location**

**3 Miles** To Van Nuys **Airport** 

7 Miles To Burbank Hollywood **Airport** 

18 Miles

To Downtown Los Angeles

I-405, SR-170, US 101

**Immediate Access** and Close Proximity