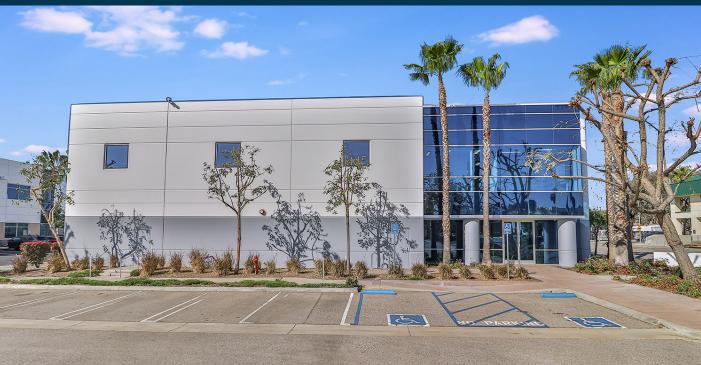

# 18,147 SF AVAILABLE FOR LEASE

PREMIER CLASS A WAREHOUSE DISTRIBUTION FACILITY

14350 Arminta Street | Van Nuys, CA

#### **Property Highlights**

- Lease Rate: \$1.75 NNN; Op.Ex: \$0.54
- 13,295 SF Warehouse
- 4,852 SF Office
- Clear Height: 24'
- 1 Dock High Door Possible

- 1 Ground Level Door
- 4 Restrooms
- 34 Parking Spaces / 1.87:1 Ratio
- Power: 400A, 277/480V, 3Ph, 4W
- Sprinklered