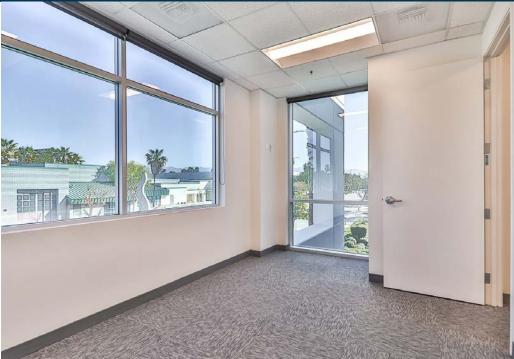

# **Building Features**

#### **Property Highlights**

- Lease Rate: \$1.75 NNN; Op.Ex: \$0.54
- 13,295 SF Warehouse
- 4,852 SF Office
- Clear Height: 24'
- 1 Dock High Door Possible

- 1 Ground Level Door
- 4 Restrooms
- 34 Parking Spaces / 1.87:1 Ratio
- Power: 400A, 277/480V, 3Ph, 4W
- Sprinklered