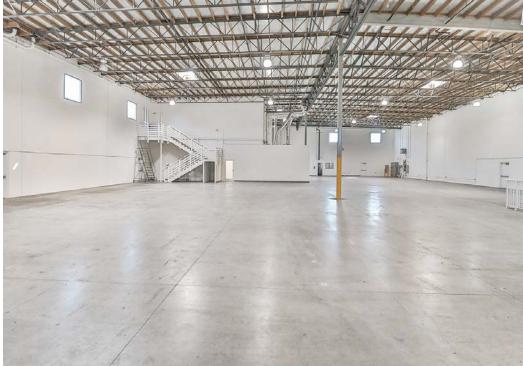

# **Building Features**

#### **Property Highlights**

- Lease Rate: \$1.75 NNN; Op.Ex: \$0.54
- 13,295 SF Warehouse
- 4,852 SF Office
- Clear Height: 24'
- 1 Dock High Door Possible

- 1 Ground Level Door
- 4 Restrooms
- 34 Parking Spaces / 1.87:1 Ratio
- Power: 400A, 277/480V, 3Ph, 4W
- Sprinklered