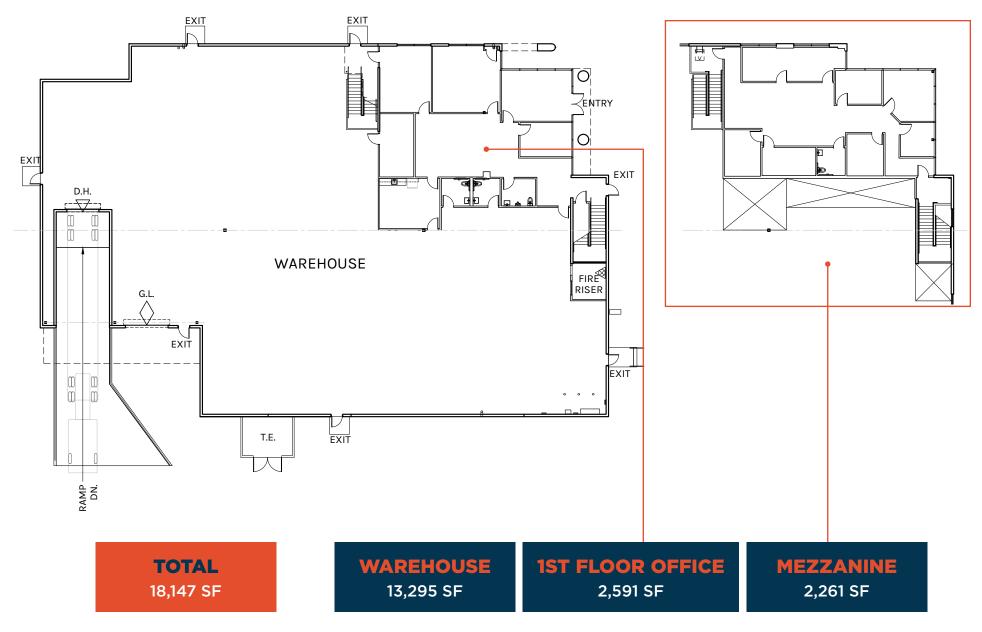

#### **Property Highlights**

- Lease Rate: \$1.75 NNN; Op.Ex: \$0.54
- 13,295 SF Warehouse
- 4,852 SF Office
- Clear Height: 24'
- 1 Dock High Door Possible

- 1 Ground Level Door
- 4 Restrooms
- 34 Parking Spaces / 1.87:1 Ratio
- Power: 400A, 277/480V, 3Ph, 4W
- Sprinklered