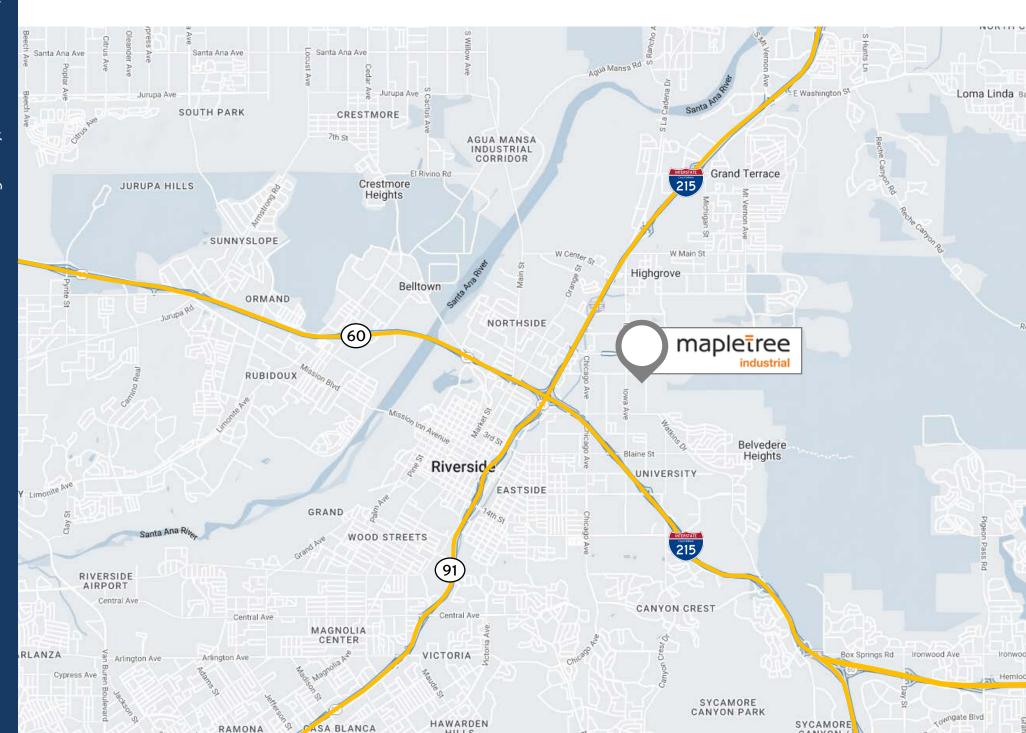

| FIRE PROTECTION SYSTEM       | Fully Sprinklered                      |
| FAR                 | 0.39                                 | POWER SERVICES               | 1,200 - 2,000 Amps                     |
| BUILDING DIMENSIONS | ±137' x ±147' x ±123' x ±71' x ±252' | POWER DISTRIBUTION           | TBD                                    |
| TYPICAL BAY SPACING | TBD                                  | TRUCK COURT GATES            | None                                   |
| MIN. CLEAR HEIGHT   | 24'                                  | INGRESS / EGRESS             | Two Access Points Off<br>Rustin Avenue |
| TRUCK COURT         | ±150′ & ±80′                         |                              |                                        |

# **PROPERTY PHOTOS**



### **LOCATION MAP**





## **1799 RUSTIN AVE.,** RIVERSIDE, CA



MacLeod & Co. is an industrial real estate brokerage company that specializes in the sale and leasing of warehouse distribution and logistics facilities, industrial outdoor storage yards, and land sites for new development.

Headquartered in Orange County, California, the company provides expert brokerage services including capital markets and investment sales, agency leasing, tenant representation, and land sales for development.

In two short years, MacLeod & Co. has successfully negotiated and closed over \$610 million in industrial transactions for institutional investors, private equity groups, high net worth investors, corporate tenants, and end users from California to Texas.



JEAN CARLO CASTILLO (909) 300-4519 jc@macleodco.com LIC. #0