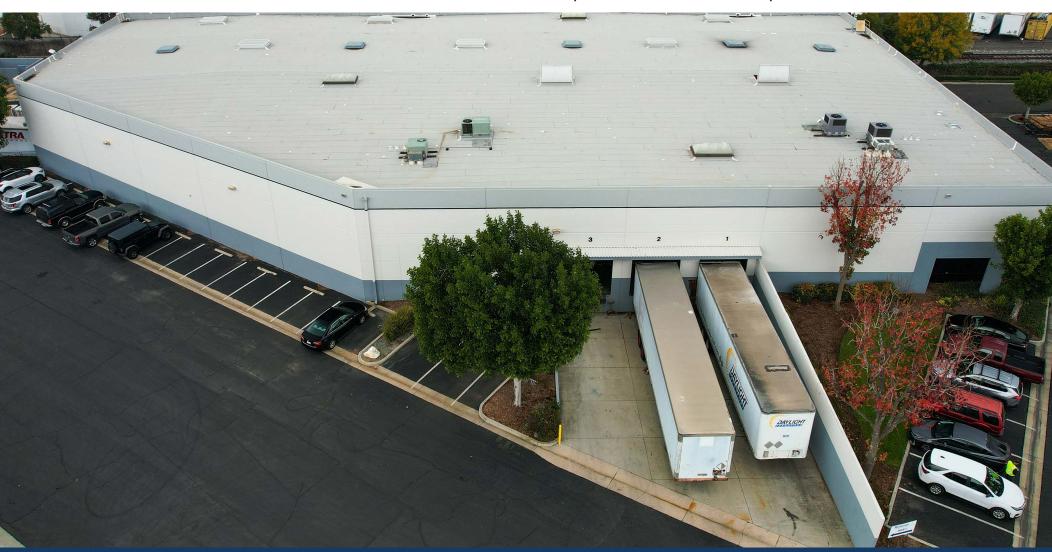

# **PROPERTY OVERVIEW**

| PROPERTY ADDRESS    | 1799 Rustin Ave., Riverside, CA      | DOCK HIGH DOORS              | 5                                      |
|---------------------|--------------------------------------|------------------------------|----------------------------------------|
| PARCEL NUMBER       | 249-130-047                          | DOCK PACKAGES                | TBD                                    |
| BUILDING SF         | ±30,404 SF                           | ROLL UP DOORS / RAMPS        | 2                                      |
| PROPERTY TYPE       | Industrial Building                  | LOADING TYPE                 | Cross-Dock                             |
| CONSTRUCTION        | Concrete Tilt Up                     | TRAILER POSITIONS (OFF DOCK) | None                                   |
| ZONING              | Business Manufacturing Park (BMP)    | FLOOR SLAB                   | TBD                                    |
| OFFICE SF           | ±2,128 SF                            | AUTO PARKING STALLS          | ±25                                    |
| ACREAGE             | ±1.79 AC                             | FIRE PROTECTION SYSTEM       | Fully Sprinklered                      |
| FAR                 | 0.39                                 | POWER SERVICES               | 1,200 - 2,000 Amps                     |
| BUILDING DIMENSIONS | ±137' x ±147' x ±123' x ±71' x ±252' | POWER DISTRIBUTION           | TBD                                    |
| TYPICAL BAY SPACING | TBD                                  | TRUCK COURT GATES            | None                                   |
| MIN. CLEAR HEIGHT   | 24'                                  | INGRESS / EGRESS             | Two Access Points Off<br>Rustin Avenue |
| TRUCK COURT         | ±150′ & ±80′                         |                              |                                        |

# **PROPERTY PHOTOS**