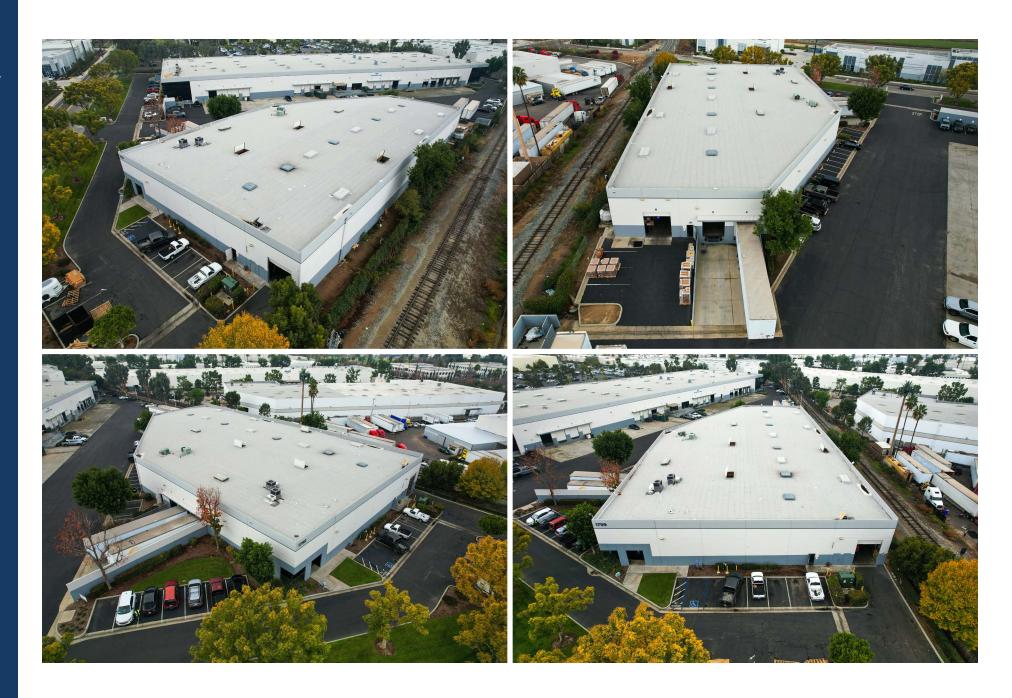

| FIRE PROTECTION SYSTEM       | Fully Sprinklered                      |
| FAR                 | 0.39                                 | POWER SERVICES               | 1,200 - 2,000 Amps                     |
| BUILDING DIMENSIONS | ±137' x ±147' x ±123' x ±71' x ±252' | POWER DISTRIBUTION           | TBD                                    |
| TYPICAL BAY SPACING | TBD                                  | TRUCK COURT GATES            | None                                   |
| MIN. CLEAR HEIGHT   | 24'                                  | INGRESS / EGRESS             | Two Access Points Off<br>Rustin Avenue |
| TRUCK COURT         | ±150′ & ±80′                         |                              |                                        |

# **PROPERTY PHOTOS**



### **LOCATION MAP**





## **1799 RUSTIN AVE.,** RIVERSIDE, CA



MacLeod & Co. is an industrial real estate brokerage company that specializes in the sale and leasing of warehouse distribution and logistics facilities, industrial outdoor storage yards, and land sites for new development.

Headquartered in Orange County, California, the company provides expert brokerage services including capital markets and investment sales, agency leasing, tenant representation, and land sales for development.

In two short years, MacLeod & Co. has successfully negotiated and closed over \$610 million in industrial transactions for institutional investors, private equity groups, high net worth investors, corporate tenants, and end users from California to Texas.



JEAN CARLO CASTILLO (909) 300-4519