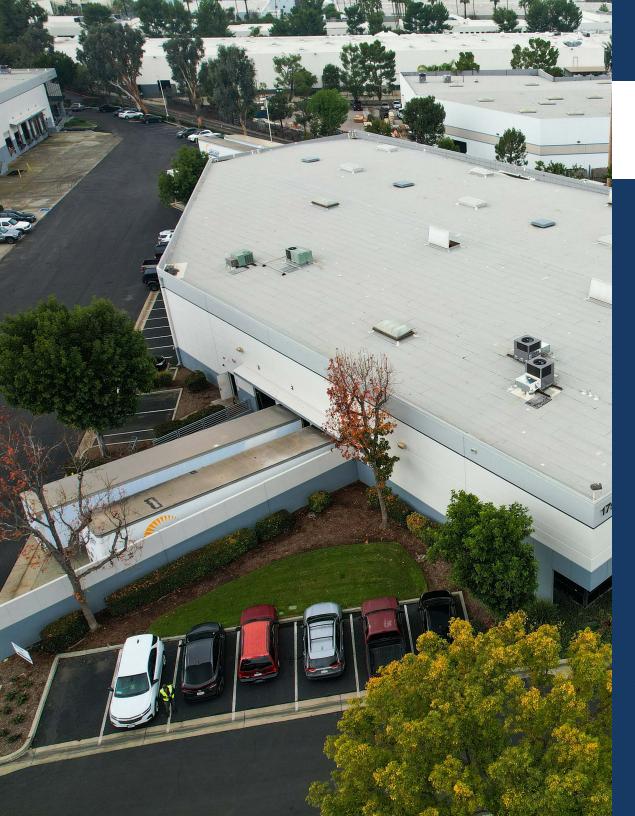

| FIRE PROTECTION SYSTEM       | Fully Sprinklered                      |
| FAR                 | 0.39                                 | POWER SERVICES               | 1,200 - 2,000 Amps                     |
| BUILDING DIMENSIONS | ±137' x ±147' x ±123' x ±71' x ±252' | POWER DISTRIBUTION           | TBD                                    |
| TYPICAL BAY SPACING | TBD                                  | TRUCK COURT GATES            | None                                   |
| MIN. CLEAR HEIGHT   | 24'                                  | INGRESS / EGRESS             | Two Access Points Off<br>Rustin Avenue |
| TRUCK COURT         | ±150′ & ±80′                         |                              |                                        |

# **PROPERTY PHOTOS**



### **LOCATION MAP**





## **1799 RUSTIN AVE.,** RIVERSIDE, CA



MacLeod & Co. is an industrial real estate brokerage company that specializes in the sale and leasing of warehouse distribution and logistics facilities, industrial outdoor storage yards, and land sites for new development.

Headquartered in Orange County, California, the company provides expert brokerage services including capital markets and investment sales, agency leasing, tenant representation, and land sales for development.

In two short years, MacLeod & Co. has successfully negotiated and closed over \$610 million in industrial transactions for institutional investors, private equity groups, high net worth investors, corporate tenants, and end users from California to Texas.



JEAN CARLO CASTILLO (909) 300-4519 jc@macleodco.com LIC. #021