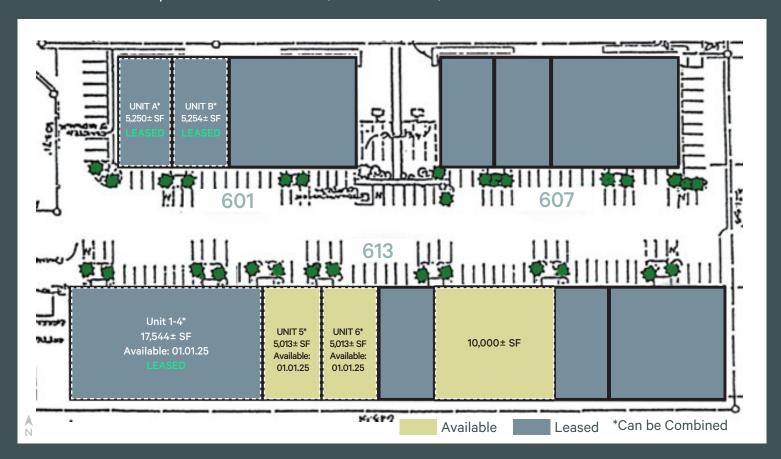

### **Property Details**

| Availability    | 5,013 - 10,026± SF                                                                          |
|-----------------|---------------------------------------------------------------------------------------------|
| Built           | 1988 (Block & Metal)                                                                        |
| Improvements    | <ul><li>New Roof 2022</li><li>Additional Capital<br/>Improvements Planned in 2025</li></ul> |
| Ceiling Height  | 21'-24'                                                                                     |
| Bay Size/Depth  | Approximately 50' x 100'                                                                    |
| Dock High Doors | 12' - 14'                                                                                   |
| Truck Court     | 100'                                                                                        |
| Signage         | Directory & Building                                                                        |
| Zone            | C-3 Orange County                                                                           |

## **Site Plan** | Available 5,013 - 10,026± SF