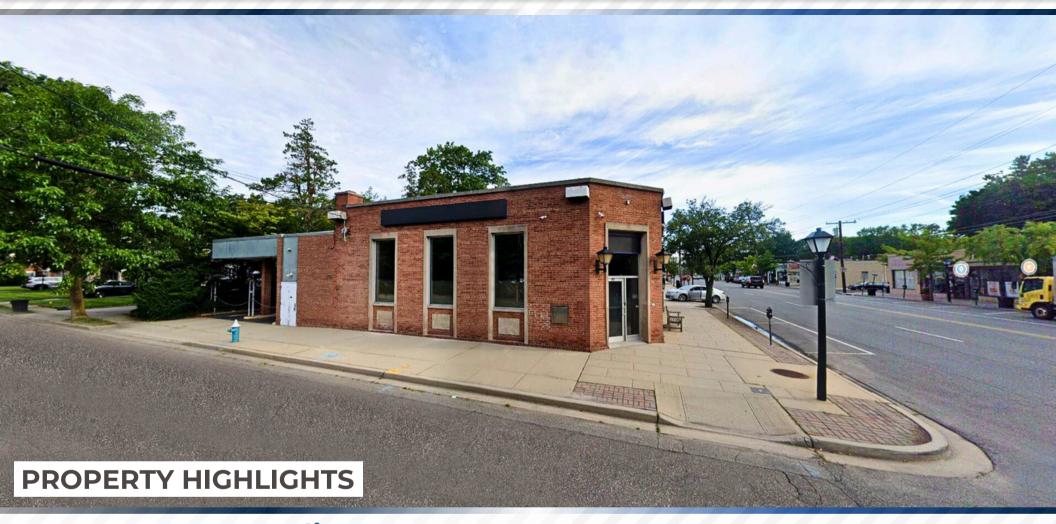

## **Marty Miller**

Licensed Salesperson 813.505.2451

martin.miller@dgnycommercial.com

2,200 SF Freestanding retail building.

PRIME CORNER LOCATION.

Former bank building.

COMPLETELY GUTTED. READY FOR BUILD-OUT.

### **ADDITIONAL COMMENTS**

- Highly trafficked NW corner of Covert & Clayton Avenue.
- Traffic volume 19,000/day.
- Retail B1 zoning (food/coffee requires a permit). 15 surface parking spaces, 3 curb cuts with ample street parking.