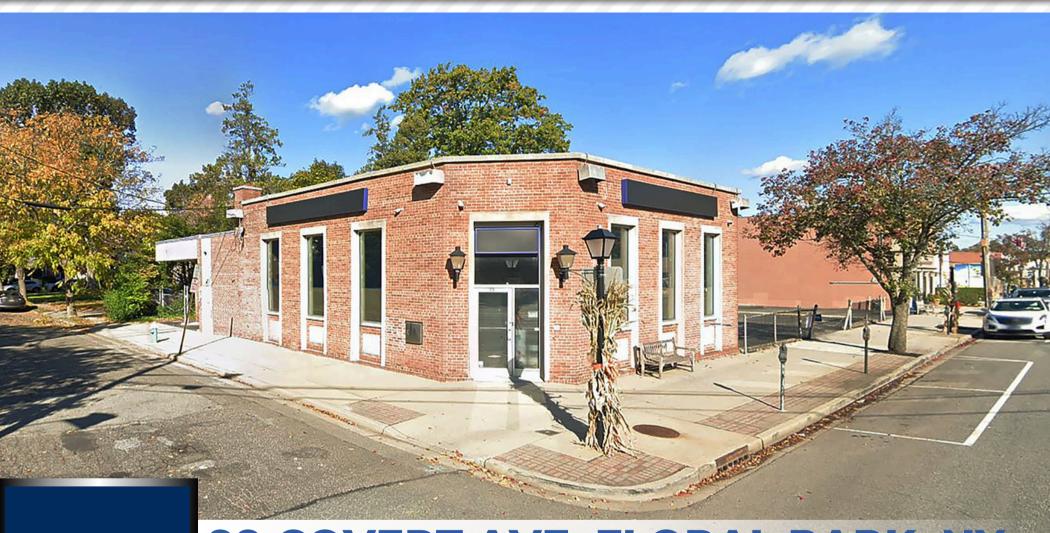

# 99 COVERT AVE, FLORAL PARK, NY

FOR LEASE. 2,200 SF Retail Space.

Freestanding Building. Corner Location.

## **Marty Miller**

Licensed Salesperson 813.505.2451

martin.miller@dgnycommercial.com

2,200 SF Freestanding retail building.

PRIME CORNER LOCATION.

Former bank building.

COMPLETELY GUTTED. READY FOR BUILD-OUT.