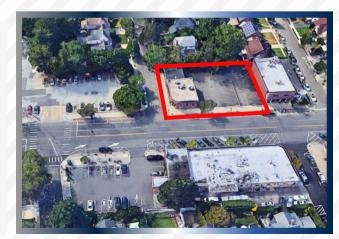

### **ADDITIONAL COMMENTS**

- Highly trafficked NW corner of Covert & Clayton Avenue.
- Traffic volume 19,000/day.
- Retail B1 zoning (food/coffee requires a permit). 15 surface parking spaces, 3 curb cuts with ample street parking.