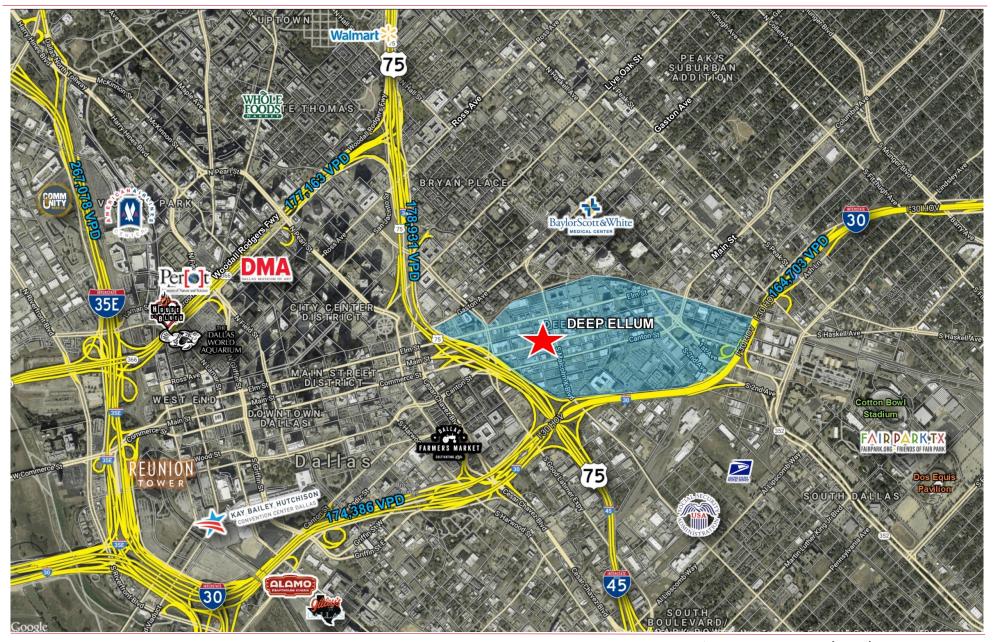

#### PRICE

Contact Michael Gresback

| TRAFFIC COUNTS | VPD      |
|----------------|----------|
| @ Commerce St  | ±6,616   |
| @ Hwy 75       | ±178,931 |

| DEMOGRAPHICS    | 1 Mile    | 3 Miles   | 5 Miles   |
|-----------------|-----------|-----------|-----------|
| Est. Population | 16,779    | 182.375   | 387,783   |
| Avg .HH Income  | \$116,023 | \$100,922 | \$109,519 |
| Daytime Pop     | 66,589    | 205,615   | 322,216   |

#### LOCATION

2815-2819 Commerce Street Dallas TX 75226