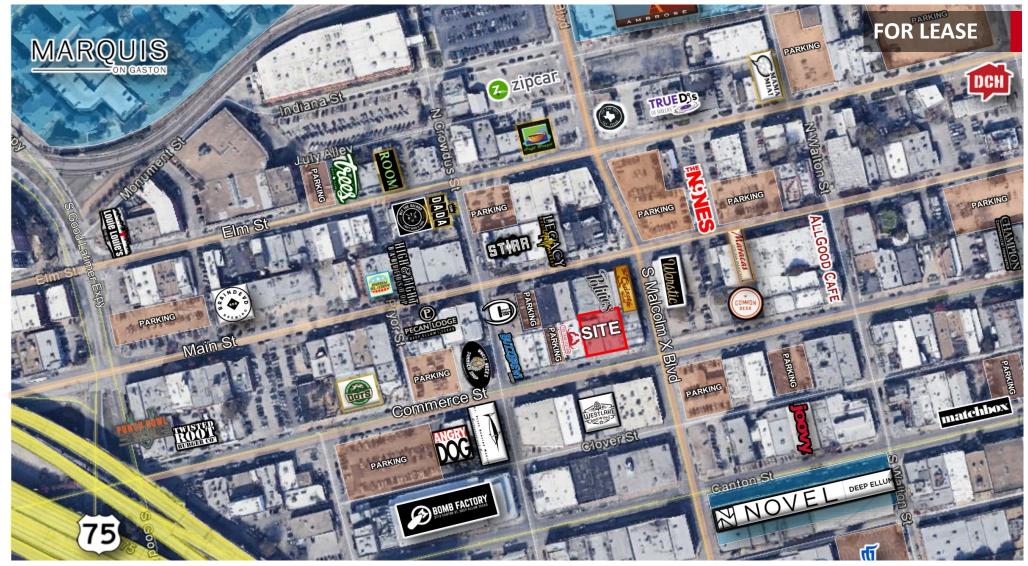

## 2815-2819 COMMERCE STREET AERIAL

#### **HIGHLIGHTS**

- Historical Entertainment district
- Revitalized 2800 block of Commerce St.
- Great bar/ restaurant opportunity

#### LOCATION

2815-2819 Commerce Street Dallas TX 75226