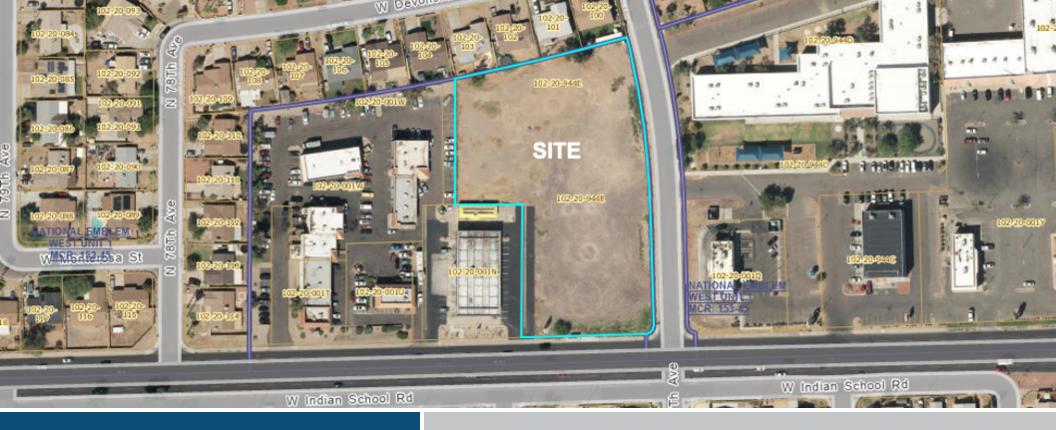

PHOENIX COMMERCIAL LAND AVAILABLE FOR SALE | 2.28 ACRES NWC 77th Ave & Indian School Rd, Phoenix, AZ 85033

Vacant Commercial Land Available for Purchase

Exclusively listed by:

Steve Berghoff, SIOR, CCIM steve@menlocre.com 480.659.1777

## PROPERTY SUMMARY

TOTAL PRICE \$1,689,715.00

PRICE PSF \$17.00 PSF

PROPERTY TYPE Land

APN 102-20-994E

LOT SIZE 2.28 Acres

## **PROPERTY HIGHLIGHTS**

- Commercial Land Available for Purchase
- +/-2.28 Acres (+/- 99,395 SF)
- Available for Purchase: \$1,689,715.00 (\$17.00 PSF)
- Zoned C-2 City of Phoenix
- Frontage along Indian School Rd with almost 30,000 VPD Traffic Count
- Easy access to I-10 and Loop 101
- Close proximity to Business and Retail Amenities
- 20 minute Drive from site to Downtown Phoenix