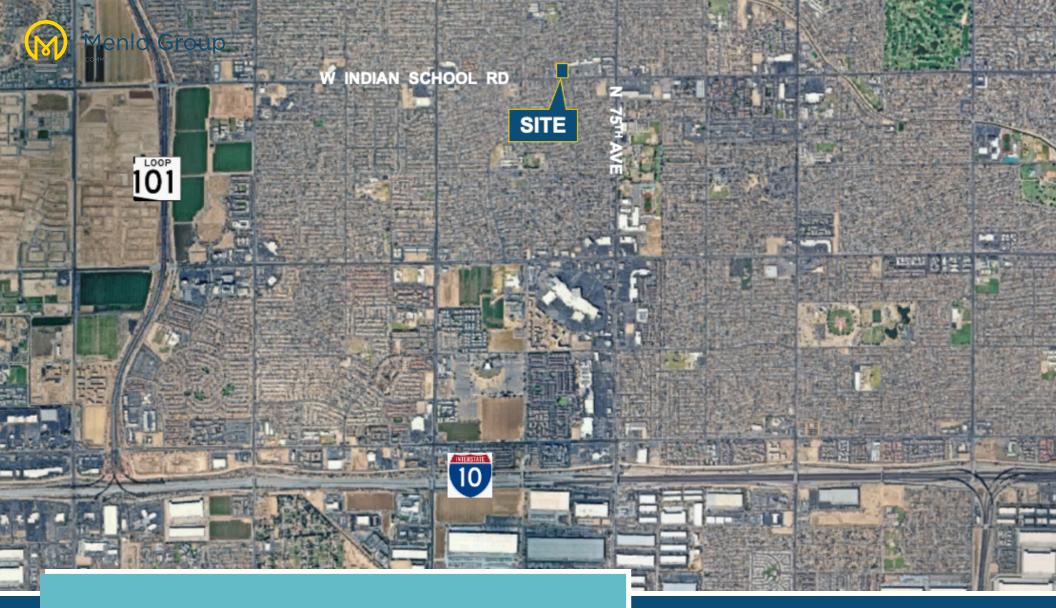

PHOENIX COMMERCIAL LAND AVAILABLE FOR SALE | 2.28 ACRES NWC 77th Ave & Indian School Rd, Phoenix, AZ 85033

Vacant Commercial Land Available for Purchase

Exclusively listed by:

Steve Berghoff, SIOR, CCIM steve@menlocre.com 480.659.1777

## **PROPERTY HIGHLIGHTS**

- Commercial Land Available for Purchase
- +/-2.28 Acres (+/- 99,395 SF)
- Available for Purchase: \$1,689,715.00 (\$17.00 PSF)
- Zoned C-2 City of Phoenix
- Frontage along Indian School Rd with almost 30,000 VPD Traffic Count
- Easy access to I-10 and Loop 101
- Close proximity to Business and Retail Amenities
- 20 minute Drive from site to Downtown Phoenix