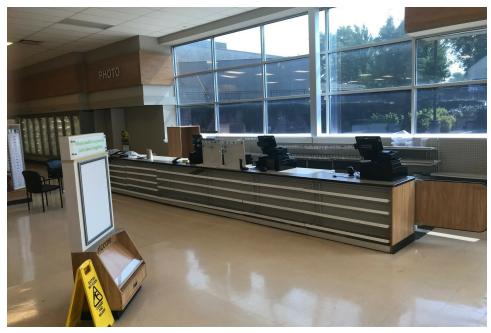

### PROPERTY DESCRIPTION

Single-tenant, freestanding, drive-thru equipped former Rite Aid property located in New Philadelphia, Ohio, on the signalized corner of West High Ave & Tuscarawas Ave NW. Excellent owner/user opportunity. Join nearby retailers such as Walmart, Menards, Tractor Supply, Goodwill, Dollar Tree and more.