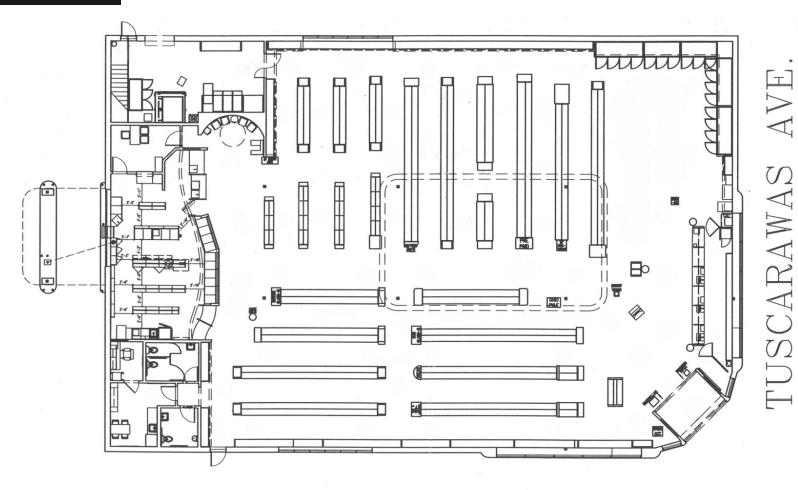

### **PROPERTY HIGHLIGHTS**

- Entrances from three separate roads with 56 asphalted parking spaces
- Double drive thru equipped
- 480 Volt, 300 Amp service
- Security system with cameras inside & out
- Elevator Lift to Mezzanine Storage
- Automatic door entry (front)
- Digital signage