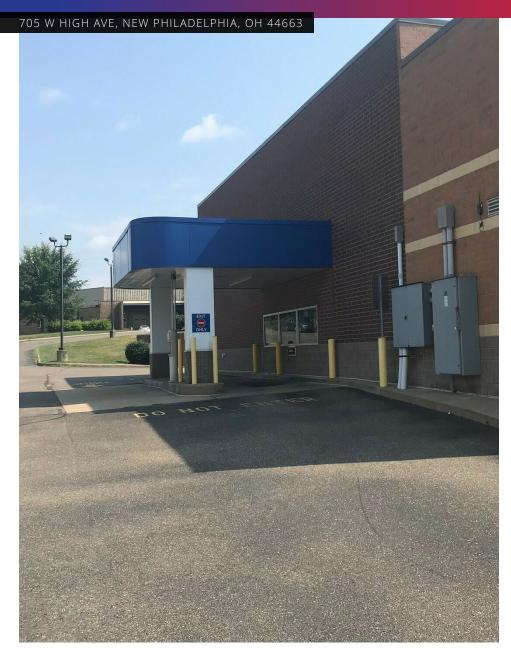

### **PROPERTY HIGHLIGHTS**

- Entrances from three separate roads with 56 asphalted parking spaces
- Double drive thru equipped
- 480 Volt, 300 Amp service
- Security system with cameras inside & out
- Elevator Lift to Mezzanine Storage
- Automatic door entry (front)
- Digital signage

705 W HIGH AVE, NEW PHILADELPHIA, OH 44663