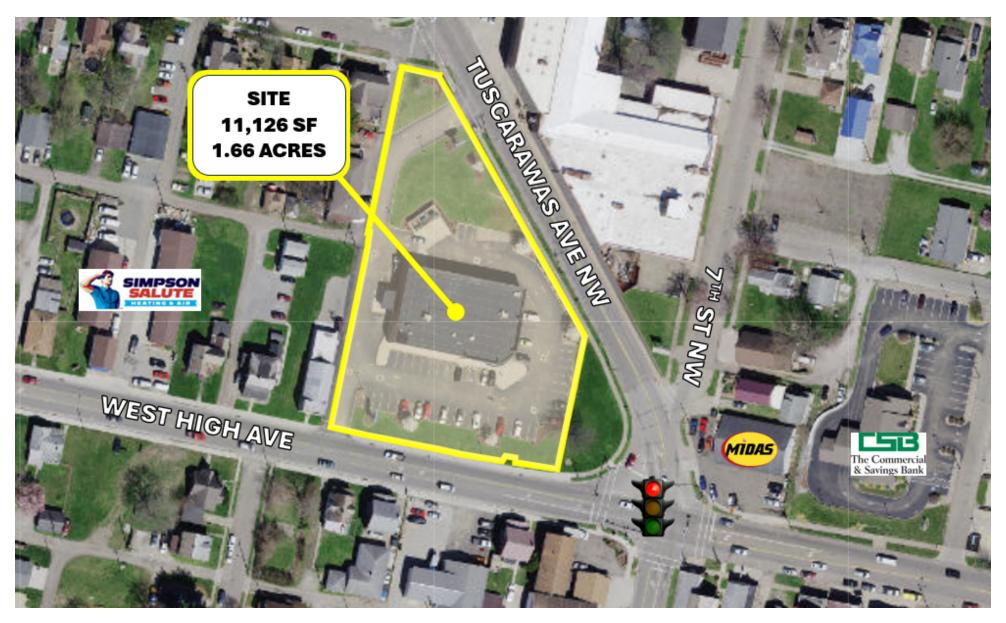

### PROPERTY DESCRIPTION

Single-tenant, freestanding, drive-thru equipped former Rite Aid property located in New Philadelphia, Ohio, on the signalized corner of West High Ave & Tuscarawas Ave NW. Excellent owner/user opportunity. Join nearby retailers such as Walmart, Menards, Tractor Supply, Goodwill, Dollar Tree and more.

### LOCATION DESCRIPTION

I-77 to exit #81, head right on the ramp for OH-39/US-250 toward New Philadelphia, left onto OH-39/State Route 39 NW. Property is on the corner of Tuscarawas Ave NW & West High. Former Rite Aid.

### **OFFERING SUMMARY**

| Sale Price:    | \$3,200,000         |
|----------------|---------------------|
| Lease Rate:    | \$25.00 SF/yr (NNN) |
| Lot Size:      | 1.657 Acres         |
| Building Size: | 11,126 SF           |
| Year Built:    | 2006                |

705 W HIGH AVE, NEW PHILADELPHIA, OH 44663