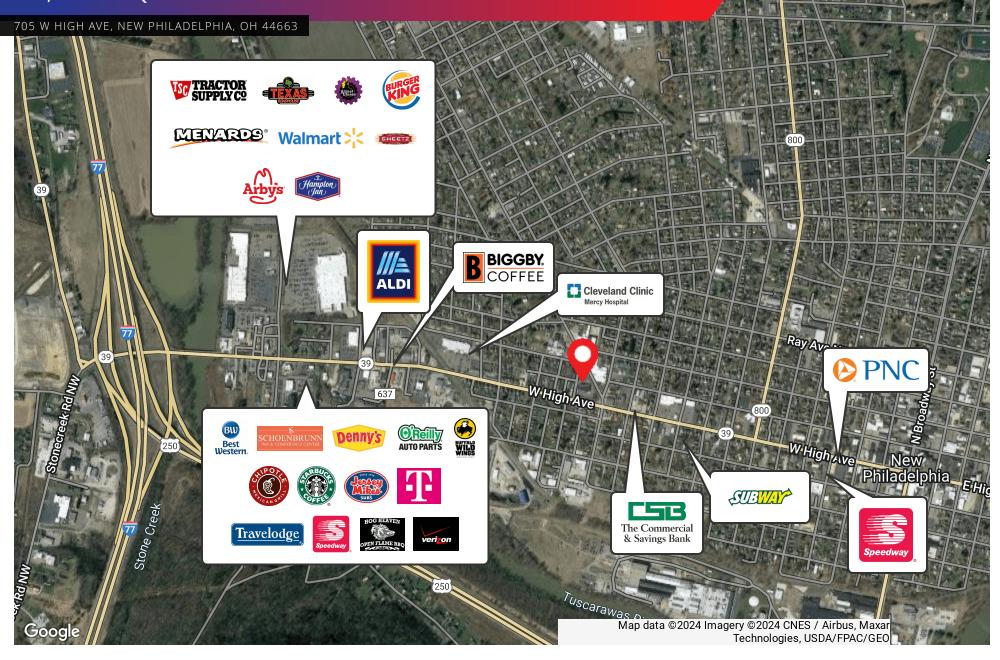

### PROPERTY DESCRIPTION

Single-tenant, freestanding, drive-thru equipped former Rite Aid property located in New Philadelphia, Ohio, on the signalized corner of West High Ave & Tuscarawas Ave NW. Excellent owner/user opportunity. Join nearby retailers such as Walmart, Menards, Tractor Supply, Goodwill, Dollar Tree and more.

### LOCATION DESCRIPTION

I-77 to exit #81, head right on the ramp for OH-39/US-250 toward New Philadelphia, left onto OH-39/State Route 39 NW. Property is on the corner of Tuscarawas Ave NW & West High. Former Rite Aid.