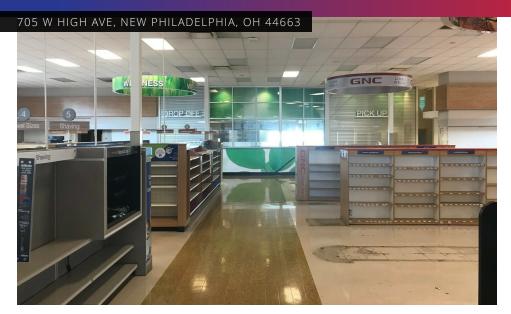

### PROPERTY DESCRIPTION

Single-tenant, freestanding, drive-thru equipped former Rite Aid property located in New Philadelphia, Ohio, on the signalized corner of West High Ave & Tuscarawas Ave NW. Excellent owner/user opportunity. Join nearby retailers such as Walmart, Menards, Tractor Supply, Goodwill, Dollar Tree and more.

705 W HIGH AVE, NEW PHILADELPHIA, OH 44663