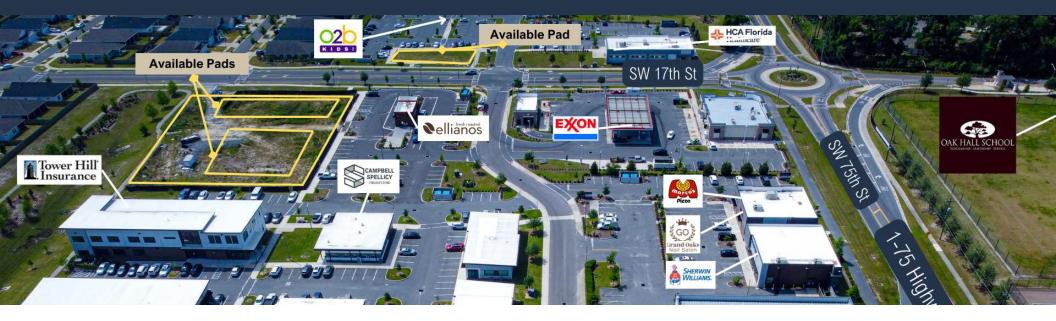

#### **PROPERTY DESCRIPTION**

3 pad-ready sites are available for sale in the rapidly growing Markets West Commercial Park. Zoned commercial, the pads are a great location for retail, hospitality, or office. The pads are in prime locations with access to SW 75th Street (Tower Road) between Newberry Road and Archer Road. The sites are also a short 2.5 miles to I-75. Markets West includes O2B Kids, HCA Florida, Ellianos Coffee, Marcos Pizza, Dollar General, Numa Speed, Oaks Nail Salon, Exxon, Campbell Spellicy Engineering, Tower Hill Insurance, and Concept Companies.