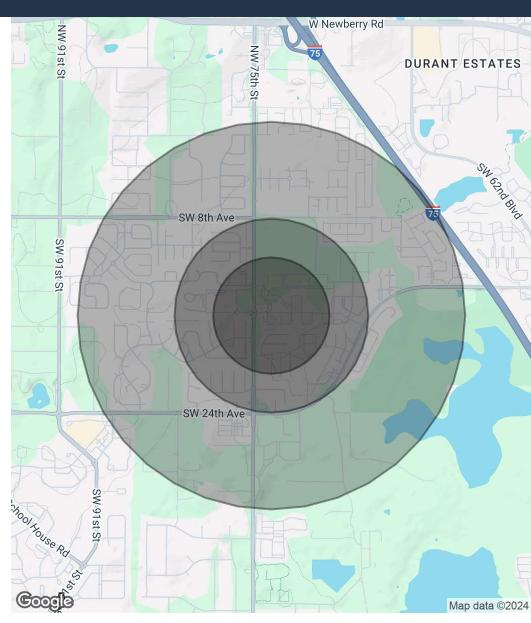

#### **OFFERING SUMMARY**

| Sale Price:       | Price: \$550,000 - \$1,500,000 |           |            |  |
|-------------------|--------------------------------|-----------|------------|--|
| Lot Size:         |                                |           | 0.31 Acres |  |
| DEMOGRAPHICS      | 0.3 MILES                      | 0.5 MILES | 1 MILE     |  |
| Total Households  | 198                            | 967       | 4,993      |  |
| Total Population  | 481                            | 2,354     | 12,198     |  |
| Average HH Income | \$87,685                       | \$96,049  | \$92,609   |  |

## KYLA FRYE

7379 Southwest 17th Road, Gainesville, FL 32607

LAND FOR SALE

| POPULATION           | 0.3 MILES | 0.5 MILES | 1 MILE |
|----------------------|-----------|-----------|--------|
| Total Population     | 481       | 2,354     | 12,198 |
| Average Age          | 35        | 35        | 36     |
| Average Age (Male)   | 33        | 34        | 35     |
| Average Age (Female) | 36        | 37        | 37     |

| HOUSEHOLDS & INCOME | 0.3 MILES | 0.5 MILES | 1 MILE    |
|---------------------|-----------|-----------|-----------|
| Total Households    | 198       | 967       | 4,993     |
| # of Persons per HH | 2.4       | 2.4       | 2.4       |
| Average HH Income   | \$87,685  | \$96,049  | \$92,609  |
| Average House Value | \$304,153 | \$312,881 | \$275,158 |

Demographics data derived from AlphaMap