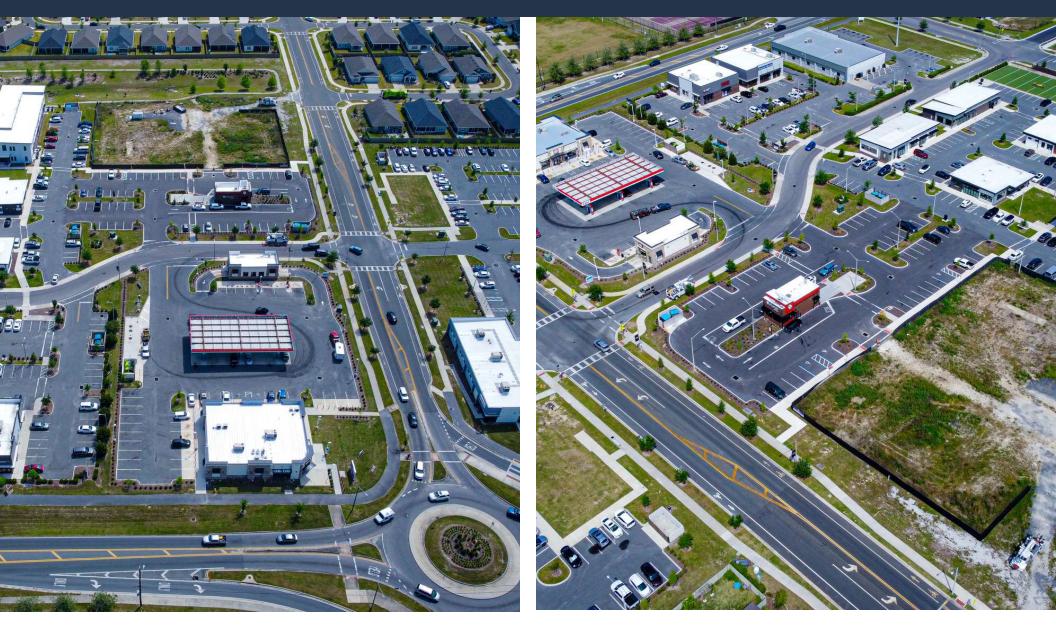

#### **PROPERTY DESCRIPTION**

3 pad-ready sites are available for sale in the rapidly growing Markets West Commercial Park. Zoned commercial, the pads are a great location for retail, hospitality, or office. The pads are in prime locations with access to SW 75th Street (Tower Road) between Newberry Road and Archer Road. The sites are also a short 2.5 miles to I-75. Markets West includes O2B Kids, HCA Florida, Ellianos Coffee, Marcos Pizza, Dollar General, Numa Speed, Oaks Nail Salon, Exxon, Campbell Spellicy Engineering, Tower Hill Insurance, and Concept Companies.