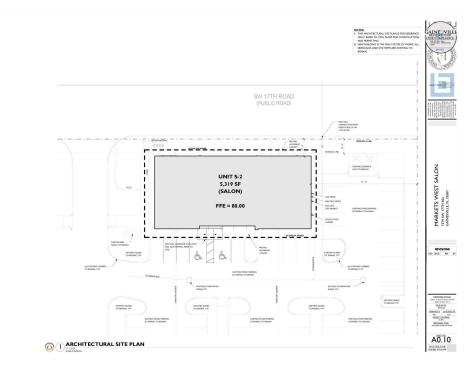

#### LAND FOR SALE

| # OF LOTS 3   TOTAL LOT SIZE 0.11 - 0.31 ACRES   TOTAL LOT PRICE \$550,000 - \$1,500,000   BEST USE RETAIL/COMMER |       |                                               |     | /COMMERCIAL |            |             |            |
|-------------------------------------------------------------------------------------------------------------------|-------|-----------------------------------------------|-----|-------------|------------|-------------|------------|
| STATUS                                                                                                            | LOT # | ADDRESS                                       | APN | SUB-TYPE    | SIZE       | PRICE       | ZONING     |
| Available                                                                                                         | S-2   | 7379 SW 17th Road, Gainesville, Florida 32607 |     | Retail-Pad  | 0.12 Acres | \$700,000   | Commercial |
| Available                                                                                                         | N-2   |                                               |     | Retail-Pad  | 0.31 Acres | \$1,500,000 | Commercial |
| Available                                                                                                         | N-1   |                                               |     | Retail-Pad  | 0.11 Acres | \$550,000   | Commercial |