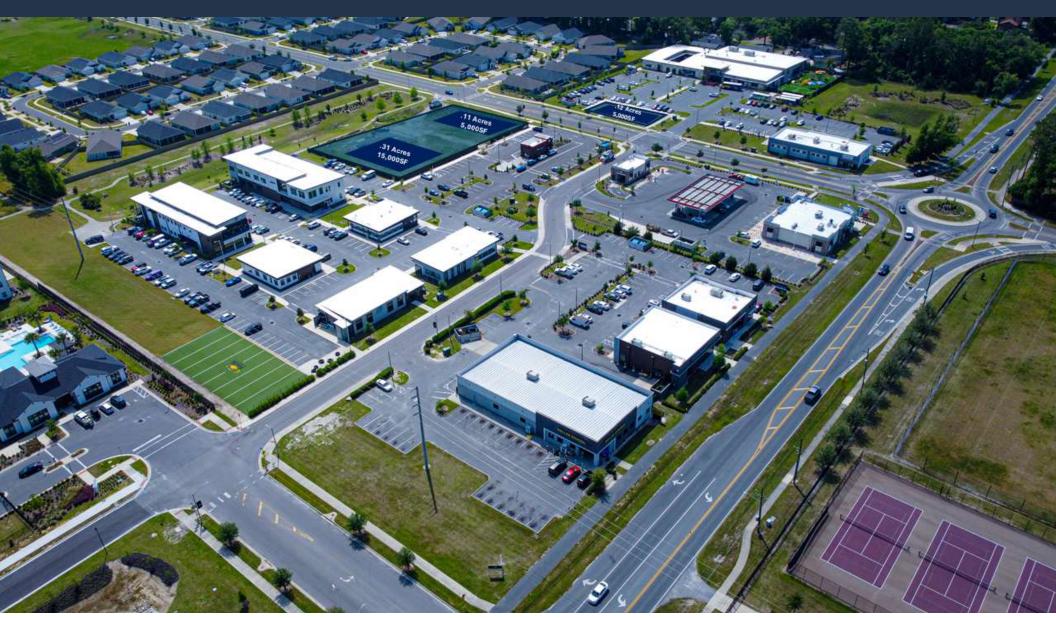

#### LAND FOR SALE

| # OF LOTS 3   TOTAL LOT SIZE 0.11 - 0.31 ACRES   TOTAL LOT PRICE \$550,000 - \$1,500,000   BEST USE RETAIL/COMMER |       |                                               |     | /COMMERCIAL |            |             |            |
|-------------------------------------------------------------------------------------------------------------------|-------|-----------------------------------------------|-----|-------------|------------|-------------|------------|
| STATUS                                                                                                            | LOT # | ADDRESS                                       | APN | SUB-TYPE    | SIZE       | PRICE       | ZONING     |
| Available                                                                                                         | S-2   | 7379 SW 17th Road, Gainesville, Florida 32607 |     | Retail-Pad  | 0.12 Acres | \$700,000   | Commercial |
| Available                                                                                                         | N-2   |                                               |     | Retail-Pad  | 0.31 Acres | \$1,500,000 | Commercial |
| Available                                                                                                         | N-1   |                                               |     | Retail-Pad  | 0.11 Acres | \$550,000   | Commercial |