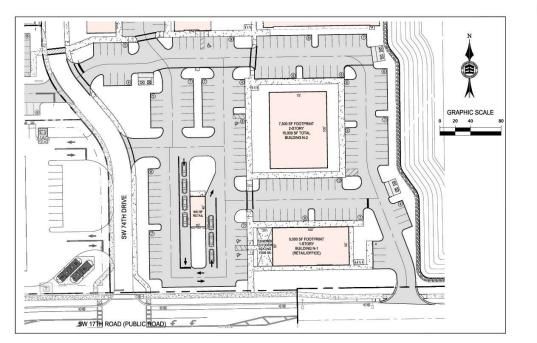

#### **BUILDING INFORMATION**

| Number of Lots | 3                 |
|----------------|-------------------|
| Best Use       | Retail/Commercial |

#### LAND FOR SALE

| # OF LOTS 3   TOTAL LOT SIZE 0.11 - 0.31 ACRES   TOTAL LOT PRICE \$550,000 - \$1,500,000   BEST USE RETAIL/COMMER |       |                                               |     | /COMMERCIAL |            |             |            |
|-------------------------------------------------------------------------------------------------------------------|-------|-----------------------------------------------|-----|-------------|------------|-------------|------------|
| STATUS                                                                                                            | LOT # | ADDRESS                                       | APN | SUB-TYPE    | SIZE       | PRICE       | ZONING     |
| Available                                                                                                         | S-2   | 7379 SW 17th Road, Gainesville, Florida 32607 |     | Retail-Pad  | 0.12 Acres | \$700,000   | Commercial |
| Available                                                                                                         | N-2   |                                               |     | Retail-Pad  | 0.31 Acres | \$1,500,000 | Commercial |
| Available                                                                                                         | N-1   |                                               |     | Retail-Pad  | 0.11 Acres | \$550,000   | Commercial |