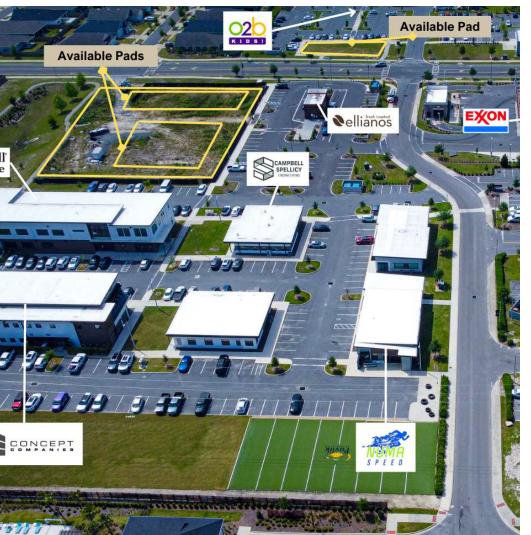

#### **PROPERTY DESCRIPTION**

3 pad-ready sites are available for sale in the rapidly growing Markets West Commercial Park. Zoned commercial, the pads are a great location for retail, hospitality, or office. The pads are in prime locations with access to SW 75th Street (Tower Road) between Newberry Road and Archer Road. The sites are also a short 2.5 miles to I-75. Markets West includes O2B Kids, HCA Florida, Ellianos Coffee, Marcos Pizza, Dollar General, Numa Speed, Oaks Nail Salon, Exxon, Campbell Spellicy Engineering, Tower Hill Insurance, and Concept Companies.