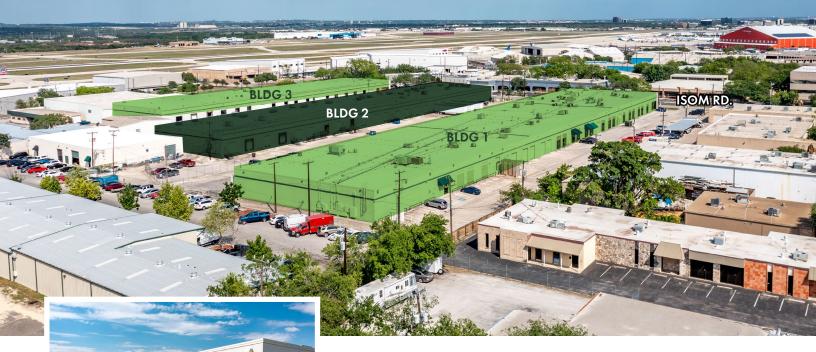

#### **PROPERTY INFORMATION**

Isom Business Center consists of three (3) industrial buildings totaling to approximately 175,200 square feet. The project is located on Isom Road with excellent access to Hwy 281 in North Central San Antonio. The buildings offer a 18 foot clear height as well as both grade level and dock high loading.

### **AVAILABILITIES**

SA International

Airport

Maltsbe

281

Building 3 Suite 981: 33,000 SF (Flexible demising options)

919 - 995 Isom Road San Antonio, Texas 78216