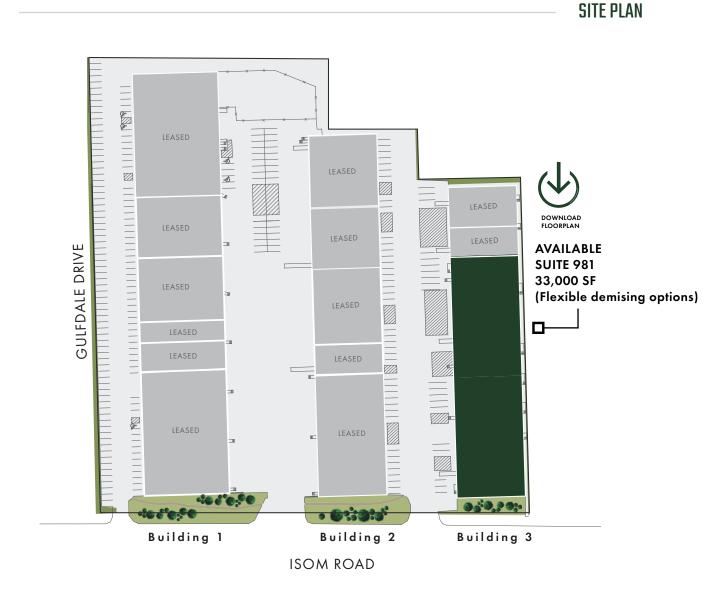

### **AVAILABILITIES**

SA International

Airport

Maltsbe

281

Building 3 Suite 981: 33,000 SF (Flexible demising options)

919 - 995 Isom Road San Antonio, Texas 78216