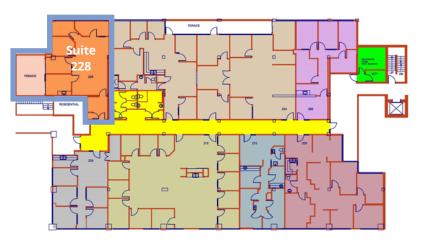

Avison Young #2900 - 1055 W. Georgia Street Box 11109 Royal Centre Vancouver, BC V6E 3P3 Canada

avisonyoung.com

© 2022 Avison Young. All rights reserved. E. & O.E.: The information contained herein was obtained from sources that we deem reliable and, while thought to be correct, is not guaranteed Avison Young Commercial Real Estate Services, LP ("Avison Young"

## Building

This landmark Kitsilano location and building has great amenities due to the shops on the main floor including: Whole Foods, VanCity, Kitsilano Wine Cellar, and Gravity Pope Shoes. Directly across the street are a variety of convenient restaurants including: Burgoo, Browns, Au Comptoir, Hi Nippon and Parallel 49 Coffee.

## Improvements

- 5 private rooms (one with a sink)
- Open area
- Private deck

## Floor plan