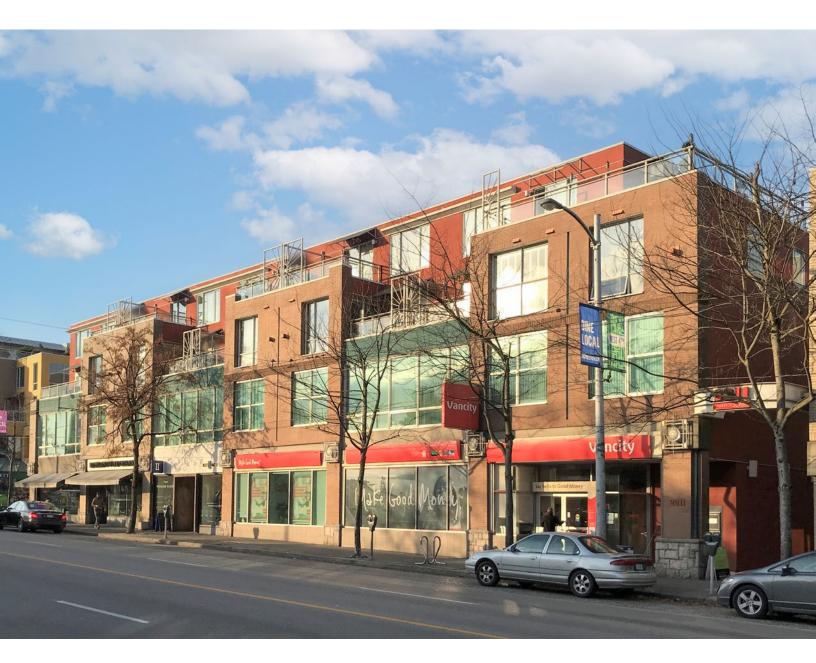

For Lease

Suite 228 - 2211 West 4th Avenue Vancouver, BC

Office space in prime Kitsilano location **Fergus J. Cameron**, Executive Vice President 604 647 5099 fergus.cameron@avisonyoung.com

## Building

This landmark Kitsilano location and building has great amenities due to the shops on the main floor including: Whole Foods, VanCity, Kitsilano Wine Cellar, and Gravity Pope Shoes. Directly across the street are a variety of convenient restaurants including: Burgoo, Browns, Au Comptoir, Hi Nippon and Parallel 49 Coffee.