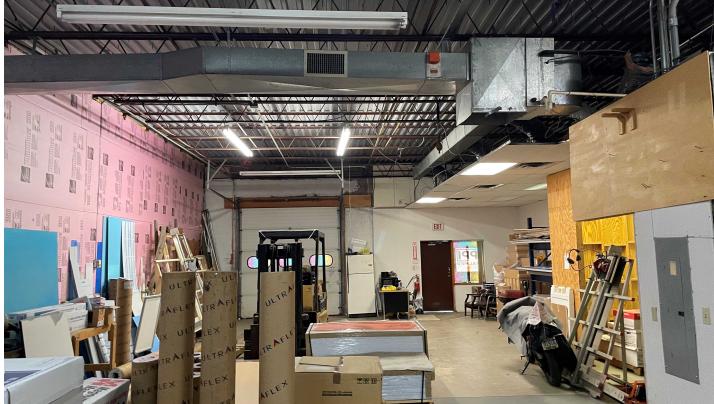

## **PROPERTY PHOTOS**

2828 BROADWAY BOULEVARD

KW COMMERCIAL 1500 Oxford Dr Suite 110 Bethel Park, PA 15102

COMMERCIAL .

Each Office Independently Owned and Operated

### **PROPERTY OVERVIEW**

1,800 SF to 9,200 SF +/- Available flex space Each 1,800 SF unit has, 1-man door, 1- garage door and separate utilities.