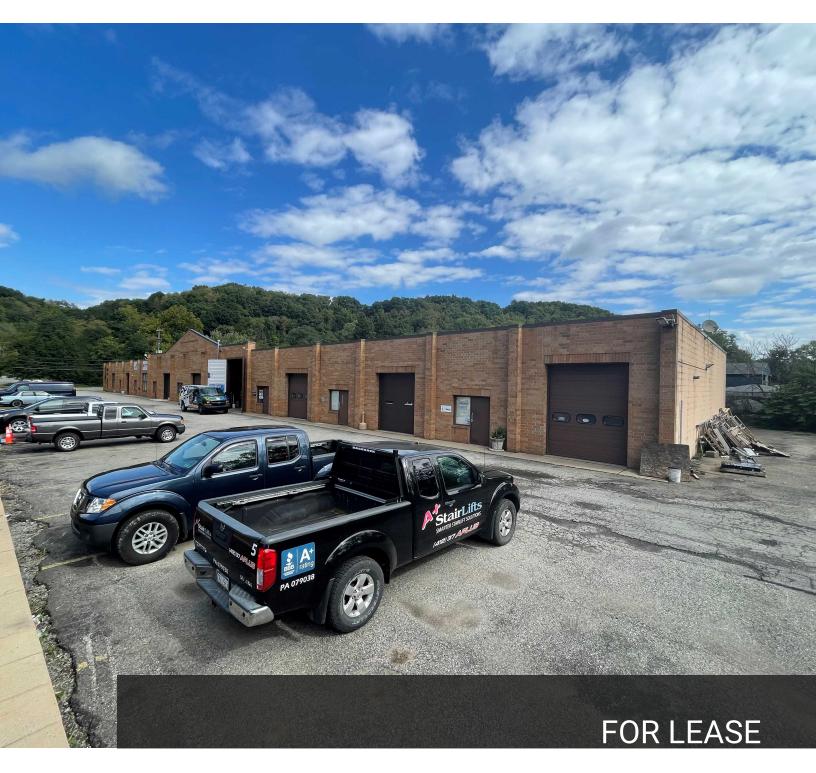

### 2828 BROADWAY BOULEVARD

### OFFERING SUMMARY

**AVAILABLE SF:** 1,800 - 3,600 SF

LEASE RATE: \$8.50

**LEASE TERM:** 3-5 years

\$1.65 (Taxes & NNN: Insurance)

**ZONING:** Mix Use

**DRIVE IN DOOR** 1

**OFFICE** (10% - 25%)

### **PROPERTY OVERVIEW**

1,800 SF to 9,200 SF +/- Available flex space Each 1,800 SF unit has, 1-man door, 1- garage door and separate utilities.