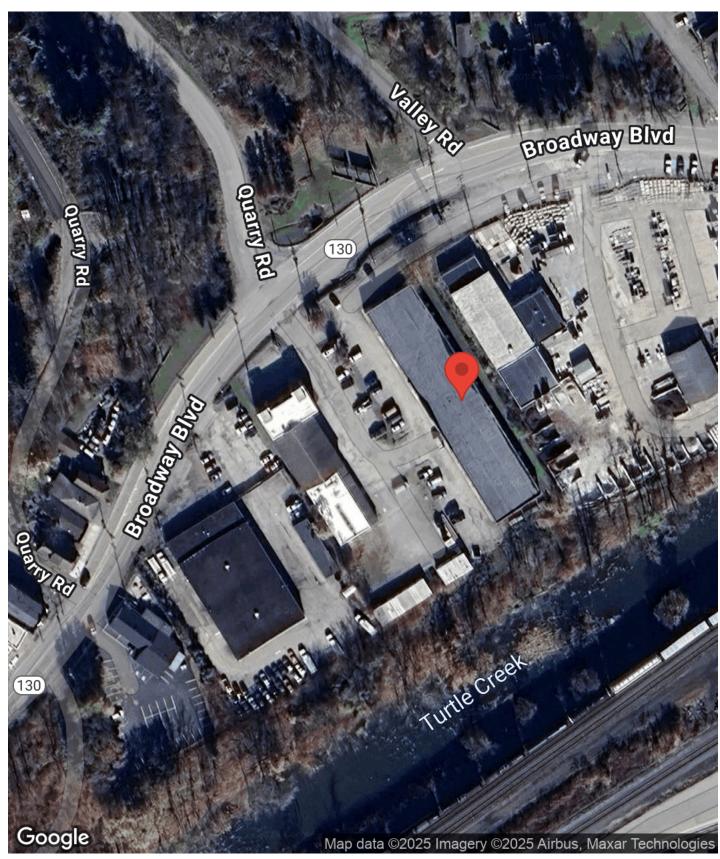

### **LOCATION MAPS**

### 2828 BROADWAY BOULEVARD

### **Location Overview**

Property located Approximately 14 miles from Pittsburgh and Approximately 4 miles from I-376. Property is conveniently locates across from the Wast Management Monroeville Location.