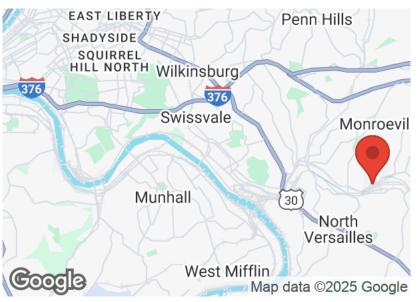

### **LOCATION MAPS**

### 2828 BROADWAY BOULEVARD

### **Location Overview**

Property located Approximately 14 miles from Pittsburgh and Approximately 4 miles from I-376. Property is conveniently locates across from the Wast Management Monroeville Location.