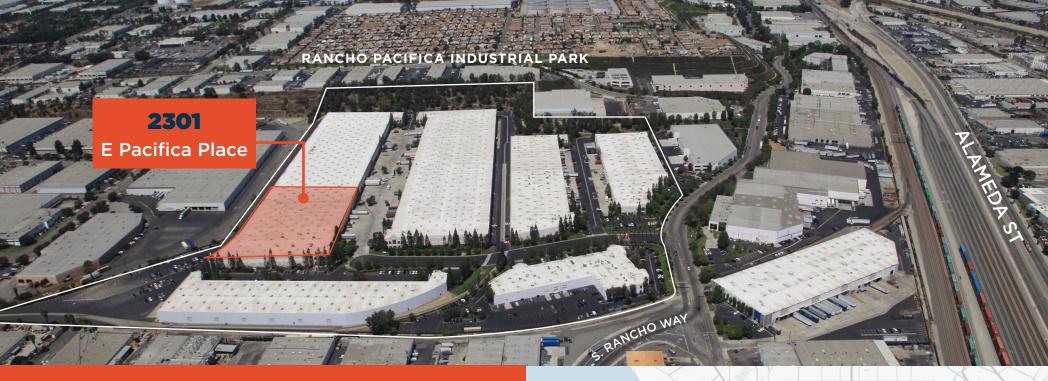

### **Property Highlights**

- Rancho Pacifica Industrial Park
- Private Secured Park Environment
- 24 Hour Park Security
- ESFR Sprinkler System
- 30' Clearance
- 16 Dock Positions
- ±6,828 SF Office
- Close Proximity to Ports of LA & LB, and the 405, 110, 91 & 710 Freeways