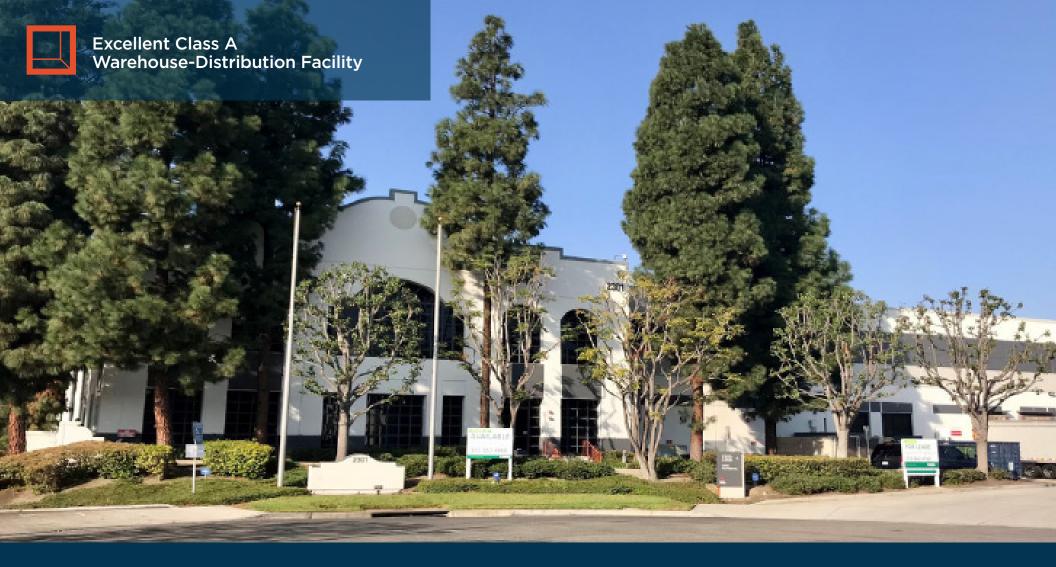

# ±144,920 SF AVAILABLE FOR LEASE

2301 E PACIFICA PL | RANCHO DOMINGUEZ, CA 90220

30' CLEAR | ESFR SPRINKLER SYSTEM | 16 DOCK HIGH POSITIONS

### **Property Highlights**

- Rancho Pacifica Industrial Park
- Private Secured Park Environment
- 24 Hour Park Security
- ESFR Sprinkler System
- 30' Clearance
- 16 Dock Positions
- ±6,828 SF Office
- Close Proximity to Ports of LA & LB, and the 405, 110, 91 & 710 Freeways