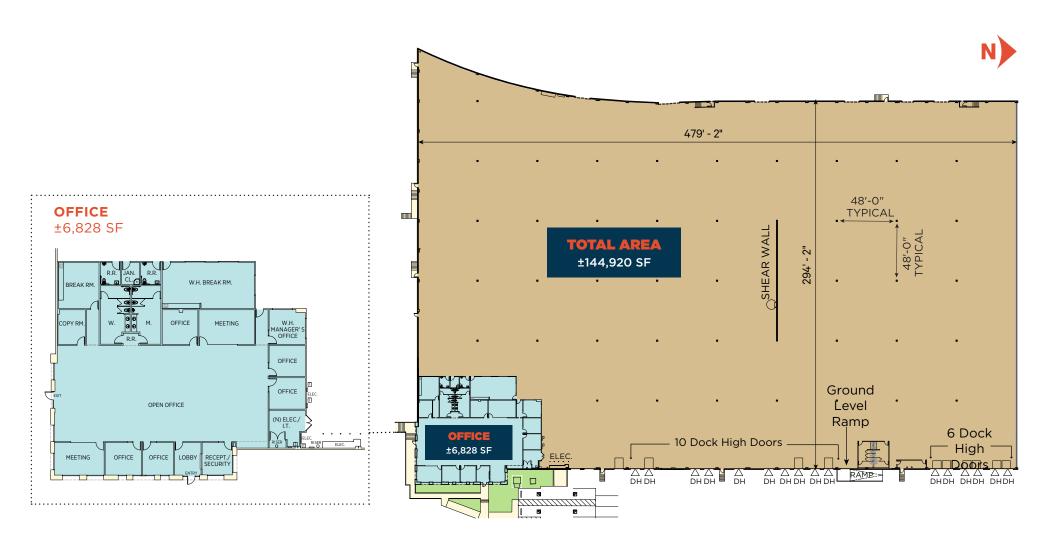

## **±144,920 SF Building**

### **Property Highlights**

- Rancho Pacifica Industrial Park
- Private Secured Park Environment
- 24 Hour Park Security
- ESFR Sprinkler System
- 30' Clearance
- 16 Dock Positions
- ±6,828 SF Office
- Close Proximity to Ports of LA & LB, and the 405, 110, 91 & 710 Freeways

**OFFICE** 

±6,828 SF

**WAREHOUSE** 

±138,092 SF

TOTAL

±144,920 SF

PLAN LAYOUT SUBJECT TO FIELD CONDITIONS AND MAY DIFFER FROM PLAN AS SHOWN. ALL INFORMATION PRESENTED ON THIS DRAWING IS PRESUMED TO BE ACCURATE, HOWEVER TENANT SHOULD VERIFY PERTINENT INFORMATION PRIOR TO COMMITTING TO A LEASE. ANY FURNITURE OR APPLIANCES SHOWN ON PLAN ARE FOR CONCEPT ONLY AND WILL BE TENANT PROVIDED.