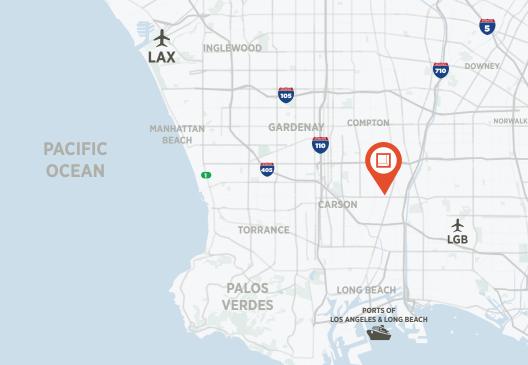

### **Property Highlights**

- Rancho Pacifica Industrial Park
- Private Secured Park Environment
- 24 Hour Park Security
- ESFR Sprinkler System
- 30' Clearance
- 16 Dock Positions
- ±6,828 SF Office
- Close Proximity to Ports of LA & LB, and the 405, 110, 91 & 710 Freeways