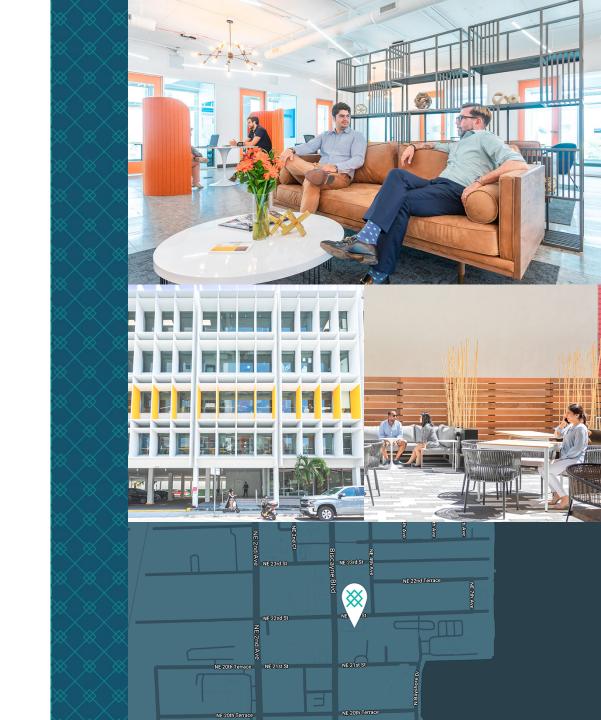

# Expansive Workspace Biscayne

2125 Biscayne Blvd., Miami, FL

Nothing says Miami like the remarkable Expansive Biscayne building. Built in 1965 and complete with palm trees along the Biscayne Boulevard entrance, this Miami Brutalist building is instantly recognized by the pre-cast shading devices wrapped around the façade. This stunning five story building features floor-to-ceiling windows, distinctive lobby decor, and the Biscayne Patio outdoor event space. Located in Edgewater right off the Intracoastal Waterway and Margaret Pace Park, it features ground floor retail and an onsite parking garage.

#### **Shared Amenities**

**?** Conference Rooms

6 Phone Booths

Expansive Lounge