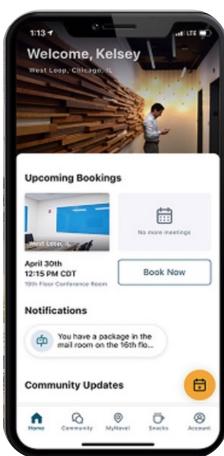

#### **Membership Includes:**

FULLY FURNISHED

DIRECT FIBER INTERNET & WIFI

EXPANSIVE LOUNGE

ESPRESSO BAR

SOCIALLY DISTANCED WORKSTATIONS

TOUCHLESS FAUCETS & RESTROOMS

UTILITIES

24/7 ACCESS

HIGH SPEED PRINTERS

PEED MEMBER ERS DIRECTORY

MOTHERS' ROOM

MGMT

COMMUNITY

BIKE ROOM