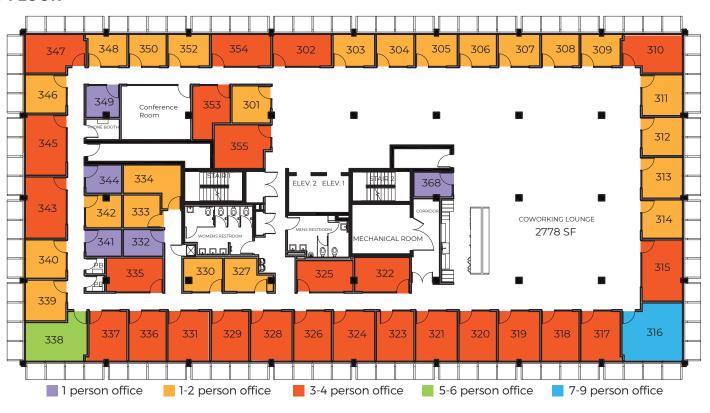

25 Biscayne Blvd., Miami, FL

Nothing says Miami like the remarkable Expansive Biscayne building. Built in 1965 and complete with palm trees along the Biscayne Boulevard entrance, this Miami Brutalist building is instantly recognized by the pre-cast shading devices wrapped around the façade. This stunning five story building features floor-to-ceiling windows, distinctive lobby decor, and the Biscayne Patio outdoor event space. Located in Edgewater right off the Intracoastal Waterway and Margaret Pace Park, it features ground floor retail and an onsite parking garage.

#### **Shared Amenities**

**?** Conference Rooms

6 Phone Booths

Expansive Lounge





# Biscayne

2125 Biscayne Blvd., Miami, FL

#### **2ND FLOOR**





# **Biscayne**

2125 Biscayne Blvd., Miami, FL

#### **3RD FLOOR**





### Why Expansive?

At Expansive, we own the buildings we develop and operate. This allows us to share the incomparable advantages of a fully-integrated, nationwide property owner with our clients, including our four cornerstones of workspace success:

#### **Maximum Productivity**

To deliver on your potential

#### **Vibrant Community**

To foster community and build relationships

#### **Unparalleled Flexibility**

To realize your vision even as it evolves

#### **Unwavering Stability**

To establish confidence in an uncertain world

#### **Enterprise Clients We Serve**





























ERICSSON























#### **Membership Includes:**



FULLY FURNISHED



DIRECT FIBER INTERNET & WIFI



EXPANSIVE LOUNGE



ESPRESSO BAR







SOCIALLY DISTANCED WORKSTATIONS