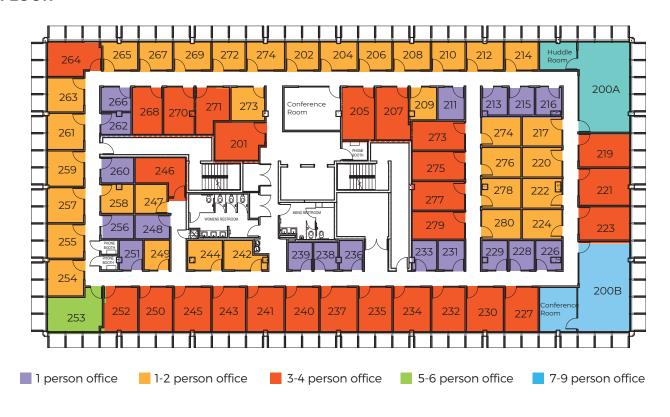

### SALES PROPOSAL





# Expansive Workspace Biscayne

2125 Biscayne Blvd., Miami, FL

Nothing says Miami like the remarkable Expansive Biscayne building. Built in 1965 and complete with palm trees along the Biscayne Boulevard entrance, this Miami Brutalist building is instantly recognized by the pre-cast shading devices wrapped around the façade. This stunning five story building features floor-to-ceiling windows, distinctive lobby decor, and the Biscayne Patio outdoor event space. Located in Edgewater right off the Intracoastal Waterway and Margaret Pace Park, it features ground floor retail and an onsite parking garage.

#### **Shared Amenities**

**?** Conference Rooms

6 Phone Booths

Expansive Lounge





# Biscayne

2125 Biscayne Blvd., Miami, FL

#### **2ND FLOOR**





# **Biscayne**

2125 Biscayne Blvd., Miami, FL

#### **3RD FLOOR**





### Why Expansive?

At Expansive, we own the buildings we develop and operate. This allows us to share the incomparable advantages of a fully-integrated, nationwide property owner with our clients, including our four cornerstones of workspace success:

#### **Maximum Productivity**

To deliver on your potential

#### **Vibrant Community**

To foster community and build relationships

#### **Unparalleled Flexibility**

To realize your vision even as it evolves

#### **Unwavering Stability**

To establish confidence in an uncertain world

#### **Enterprise Clients We Serve**





























ERICSSON























#### **Membership Includes:**



FULLY FURNISHED



DIRECT FIBER INTERNET & WIFI