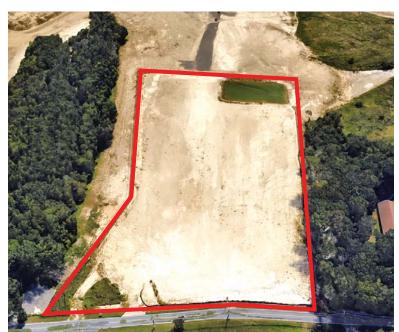

## **OUTSIDE YARD FOR SALE OR LEASE**

611 EARLS ROAD - MIDDLE RIVER, MD 21220

## **AVAILABILITY**

- · 8.16 acres of graded and fenced land
- · Stone or asphalt can be provided
- Zoned MH-IM43 and ML M43
- · Potential for multiple yard tenants
- Within close proximity to I-95, as well as the growing Route 40 market
- · Adjacent to large future development site
- 2022/2023 Taxes: \$1,857.18
- Lease: \$4,500 per acre per month
- Sale: \$3,885,000 Now \$3,450,000