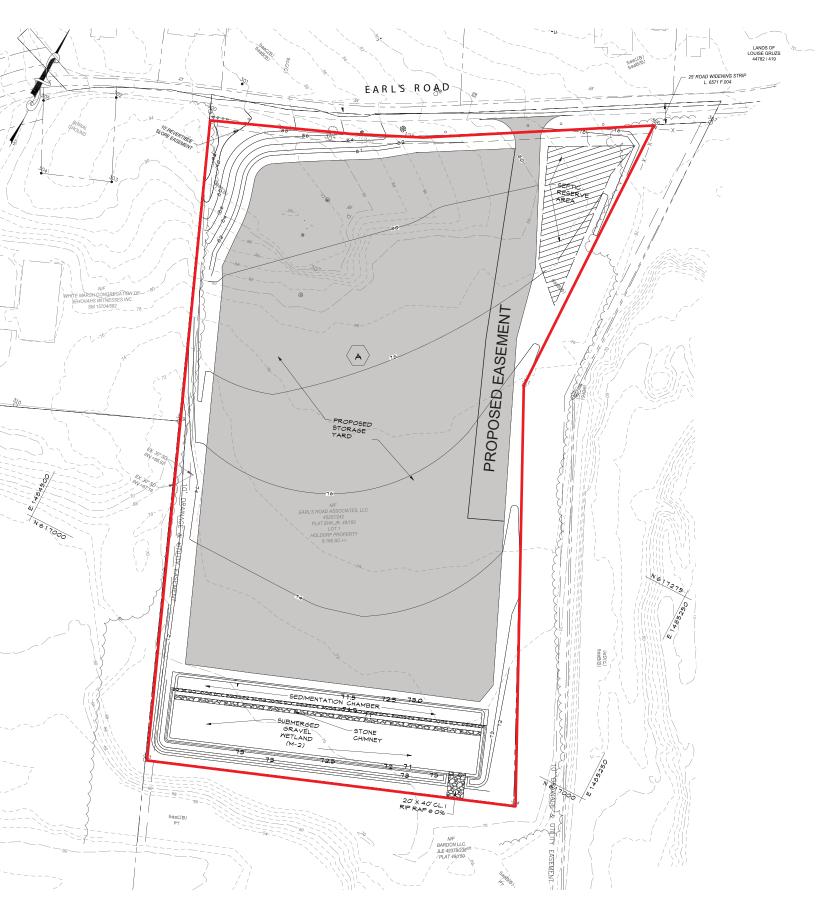

## **OUTSIDE YARD FOR SALE OR LEASE**

611 EARLS ROAD - MIDDLE RIVER, MD 21220

## **AVAILABILITY**

- · 8.16 acres of graded and fenced land
- · Stone or asphalt can be provided
- Zoned MH-IM43 and ML M43
- · Potential for multiple yard tenants
- Within close proximity to I-95, as well as the growing Route 40 market
- · Adjacent to large future development site
- 2022/2023 Taxes: \$1,857.18
- Lease: \$4,500 per acre per month
- Sale: \$3,885,000 Now \$3,450,000