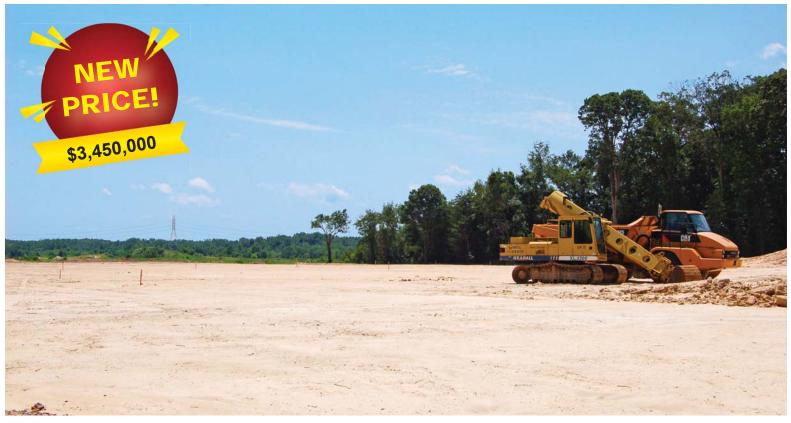

## **OUTSIDE YARD FOR SALE OR LEASE**

611 EARLS ROAD - MIDDLE RIVER, MD 21220

## **AVAILABILITY**

- · 8.16 acres of graded and fenced land
- · Stone or asphalt can be provided
- Zoned MH-IM43 and ML M43
- · Potential for multiple yard tenants
- Within close proximity to I-95, as well as the growing Route 40 market
- · Adjacent to large future development site
- 2022/2023 Taxes: \$1,857.18
- Lease: \$4,500 per acre per month
- Sale: \$3,885,000 Now \$3,450,000