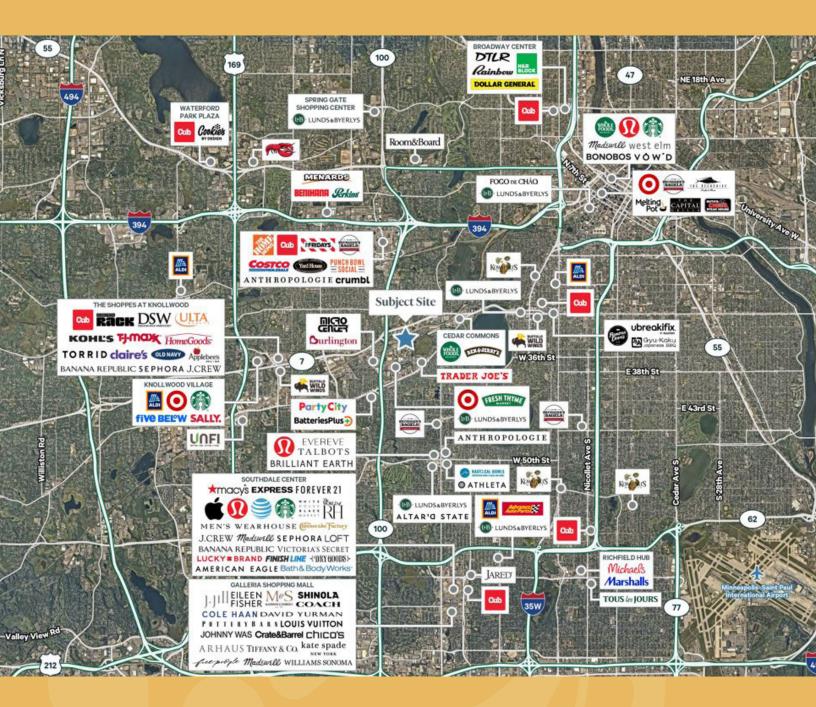

## PARK GLEN BUSINESS CENTER WEST

EXCELLENT ACCESS TO HWY. 100 VIA HWY. 25 (HWY. 7)