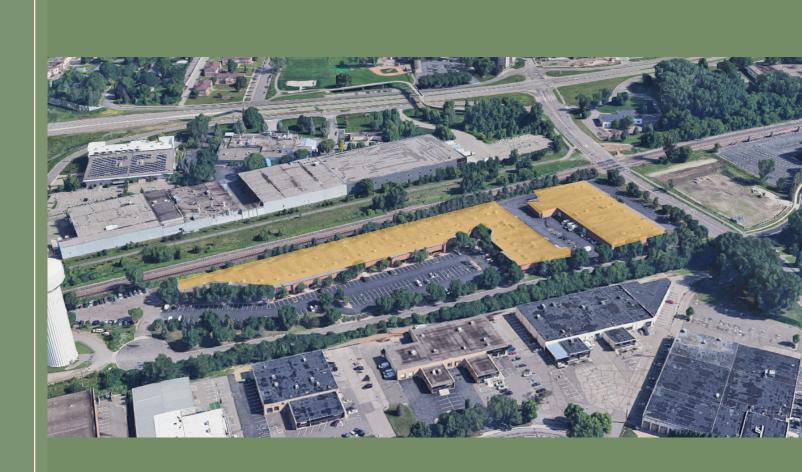

# PROPERTY OVERVIEW

Park Glen Business Center West is a high image office/showroom featuring flexible and functional layouts.

Centrally located, with convenient access to I-394 via Hwy 100; ideal for a lessee looking to capitalize on close proximity to major retail.

#### SPECIFICATIONS

Lease Rates: Negotiable 2024 Real Estate Taxes: \$1.69 CAM \$3.02 Tax \$4.71 Total

111,173 Total Building SF