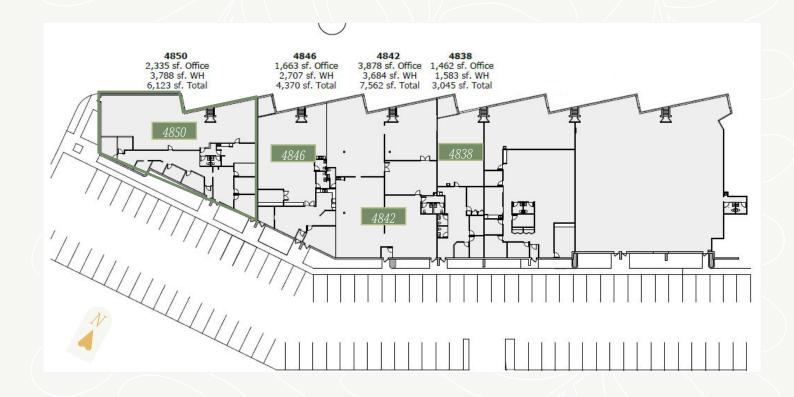

## FLOOR PLAN park glen business center west

#### AVAILABLE FOR LEASE

| SUITE | SIZE           |
|-------|----------------|
| 4850  | 6,123 SF Total |
| 4846  | 4,370 SF Tota  |
| 4842  | 7,562 SF Tota  |

**OFFICE / WAREHOUSE** 2,335 / 3,788 SF 1,663 SF / 2,707 SF 3,878 SF / 3,684 SF 
 SUITE
 SIZE

 4838
 3,045 SF Total

OF

**OFFICE / WAREHOUSE** 

1,462 SF / 1,583 SF

\*\*All square footages are per lease agreement.