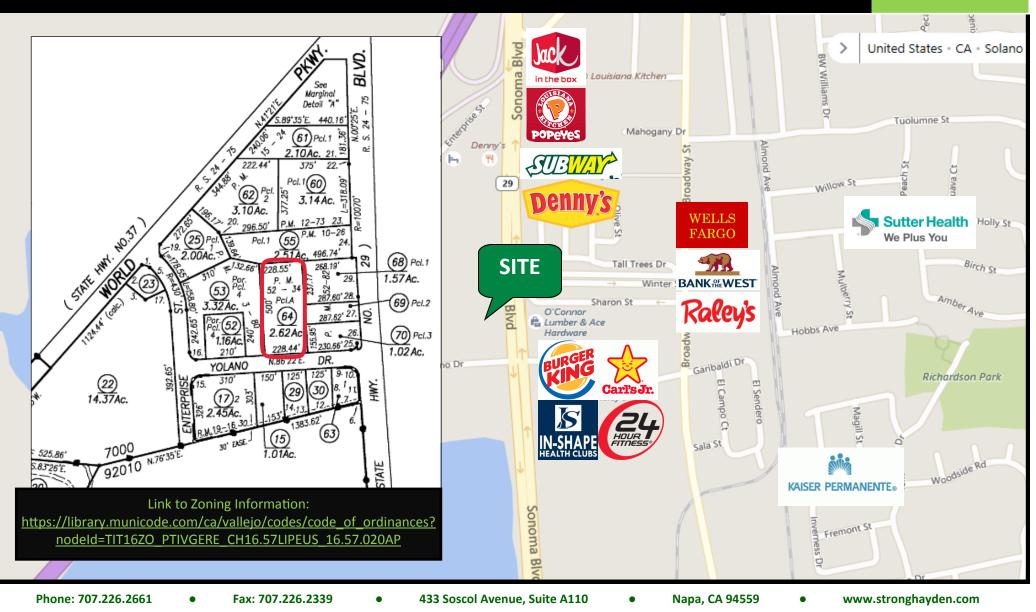

#### **PROPERTY OVERVIEW**

- ±2.62 Acres Land
- APN: 0051-250-640
- Zoned: Mixed Use Plan Development (Retail, Office, Residential)
- Within the "Opportunity Zone"
- Sonoma Boulevard and Yolano Access
- ADT Approximately 22,900 per day
- Signalized Intersection at the corner of Yolano Drive and Sonoma Blvd.
- Situated 30 miles Northeast of San Francisco
- Minutes from the City of Napa
- Located near regional medical center and Six Flags Discovery Kingdom
- Located just West of I-80 off Hwy-37
- 3 Miles to Baylink Ferry Terminal
- Across from existing retail center
- AM/PM & Arco are now open and El Pollo Loco is underway