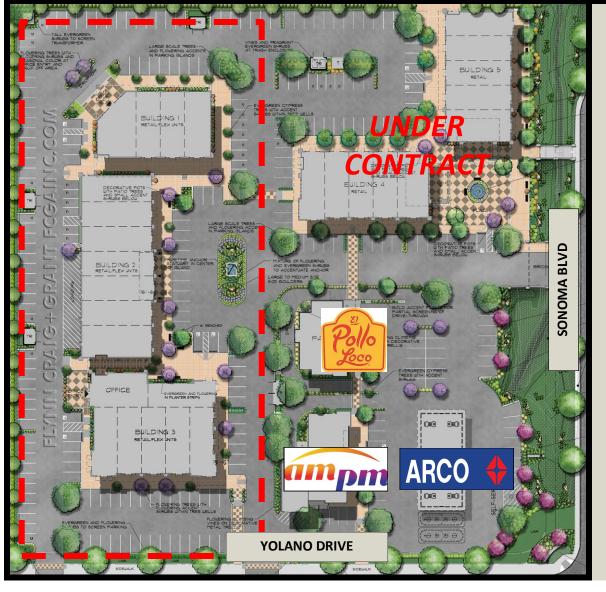

#### **PROPERTY OVERVIEW**

- ±2.62 Acres Land
- APN: 0051-250-640
- Zoned: Mixed Use Plan Development (Retail, Office, Residential)
- Within the "Opportunity Zone"
- Sonoma Boulevard and Yolano Access
- ADT Approximately 22,900 per day
- Signalized Intersection at the corner of Yolano Drive and Sonoma Blvd.
- Situated 30 miles Northeast of San Francisco
- Minutes from the City of Napa
- Located near regional medical center and Six Flags Discovery Kingdom
- Located just West of I-80 off Hwy-37
- 3 Miles to Baylink Ferry Terminal
- Across from existing retail center
- AM/PM & Arco are now open and El Pollo Loco is underway